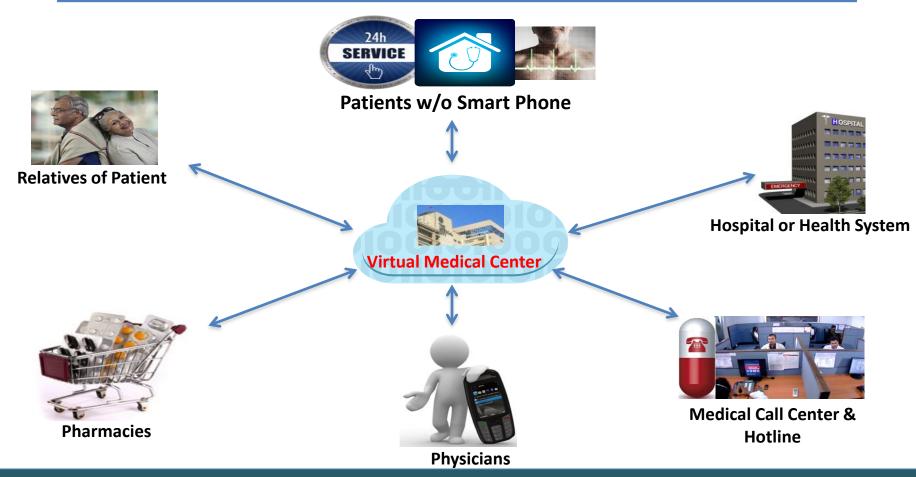

er Apps**



Consumer Apps for appointment, reminders, alerts, health tips, etc.

## **Clinical Apps**



Data capture from medical devices (ECG, Glucometer, BP Machine), data input by patients, by medical staffs, etc.

## **Enterprise Apps**



Apps for registration, billing, surveillance, HR management, etc

## Virtual Hospital or Health Systems for Chronic Patients

# Objective: To offer chronic diseases management & support services to Chronic Patients – Anytime, Anywhere





AMCARE lifts hospitals to the Cloud connecting patients at home through mobile & wireless infrastructure



AMCARE is an electronic cloud of medical information & patient management processes



Single or multiple hospital facilities may spread throughout one or more region

## Connected Care Team: Stakeholders



## **AMCARE Tools for Diabetic Patient Management**

1

#### **Patient Portal:**

- Diabetic Hotline: gives direct access to physicians and medical staff at Medical Call Center
- •Personal Health Record: of patients created by direct input by physicians, staffs and mobile phone apps of patient

2

#### Patient Monitoring – Smartphone Apps (iOS, Android & Blackberry)

- Daily data input by patients: of blood glucose (SMBG), BP, weight measurements
- •Communication with patient: sending custom advices to patient's
- •Notify patient & care team members: through alerts, medication reminders
- •Hot Button in Mobile App: to contact medical staff or patient's assistant

3

#### **Physician's Dashboard:**

- Access to Patient Data: secured access to patient data on-the-go
- •Communication with P