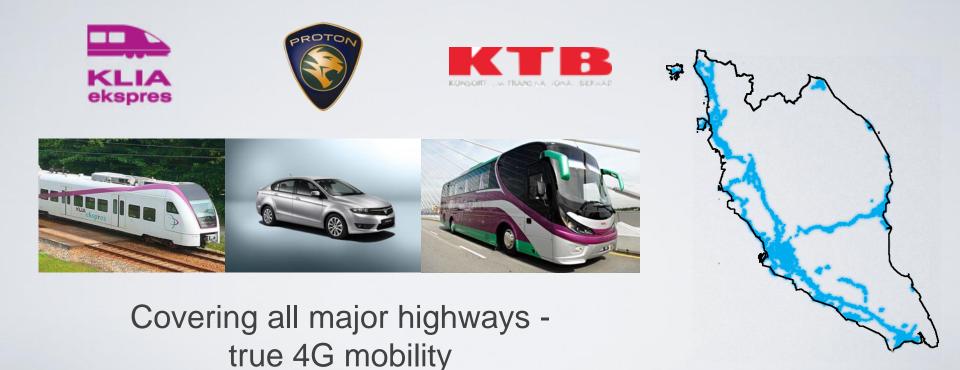

### Widest 4G Coverage

- Largest nationwide 4G footprint - 4,000+ Base Stations
- Fastest expanding network-85% of Malaysians covered
- Largest 4G network in all of Southeast Asia