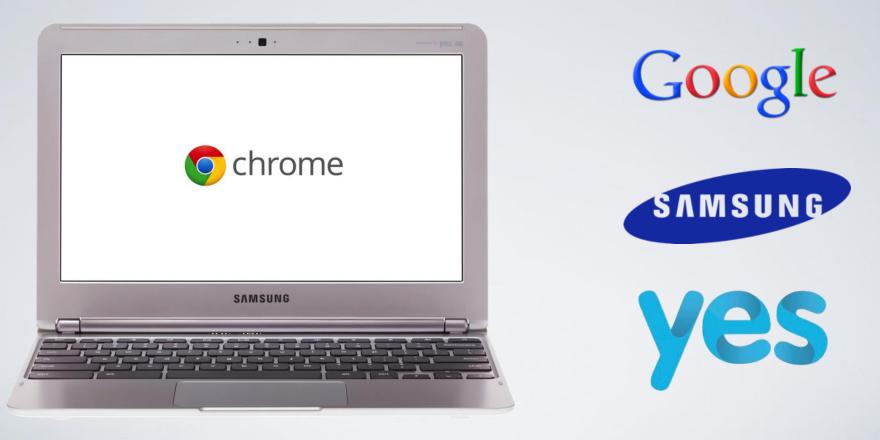

#### World's first Samsung 4G Chromebook

real-time collaboration

cloud based VPN

In 16 months since the start, 75% of the 10,000 of schools already connected!

0