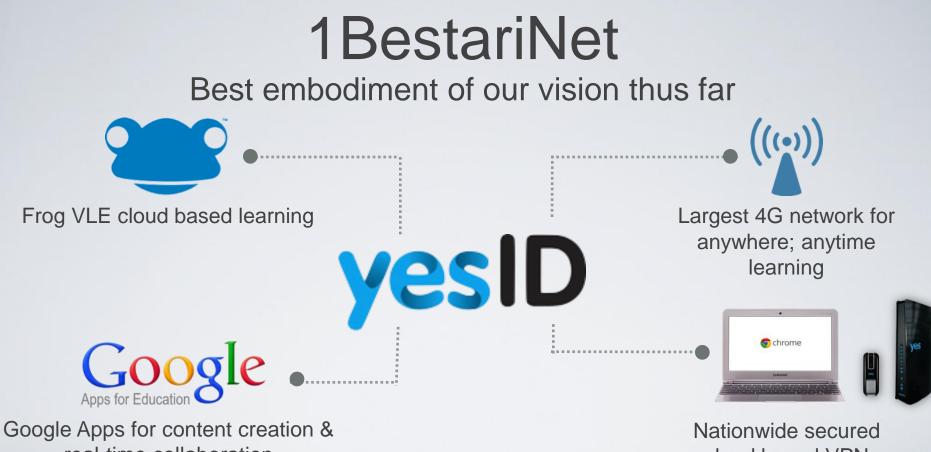

#### World's first Samsung 4G Chromebook

real-time collaboration

cloud based VPN

In 16 months since the start, 75% of the 10,000 of schools already connected!

0