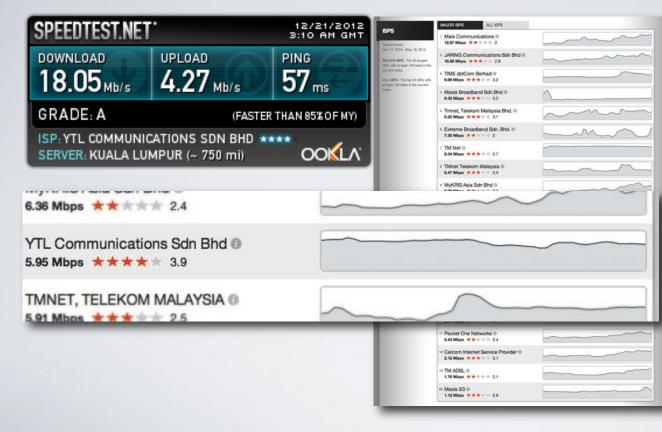

### **Best Wireless Network**

- Fastest wireless provider
- Most consistent speed
- Most loved by users