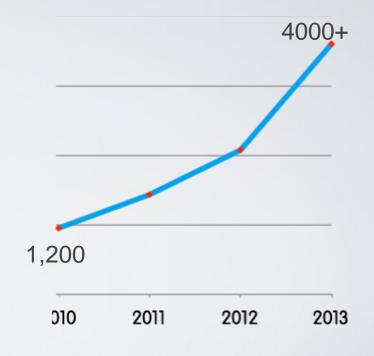

### Widest 4G Coverage

- Largest nationwide 4G footprint - 4,000+ Base Stations
- Fastest expanding network-85% of Malaysians covered
- Largest 4G network in all of Southeast Asia