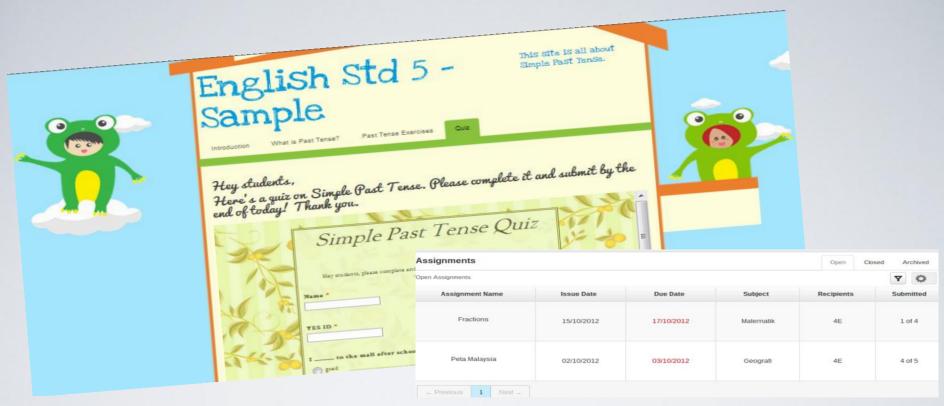

### Let's take a look

School administrators can organise their school calendars and disseminate school notices via the Internet

Teachers can assign lessons, tests, and marks virtually Students can submit homework and view results through the VLE