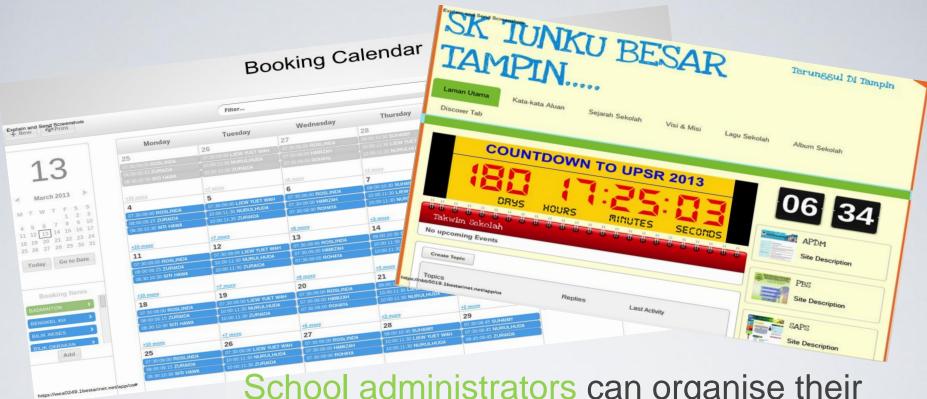

### Let's take a look

School administrators can organise their school calendars and disseminate school notices via the Internet

Teachers can assign lessons, tests, and marks virtually Students can submit homework and view results through the VLE