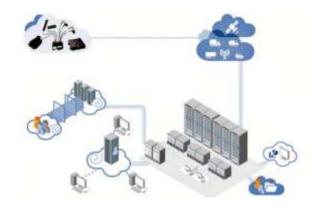

# the future market already exists in the after market

- Connected Cars
  - The ability exists
    - The cost is reducing
    - The cost benefits in the business world are high.
- Cloud Services
  - Standard one exists
  - Specialist services are being delivered
- Big Data
  - Data is already being extracted from cars
  - The Business Model Can Be Developed Through Third Party Products

But it is not being delivered to the full market because it is being delivered by specialist companies without the marketing capabilities of oems and operators.