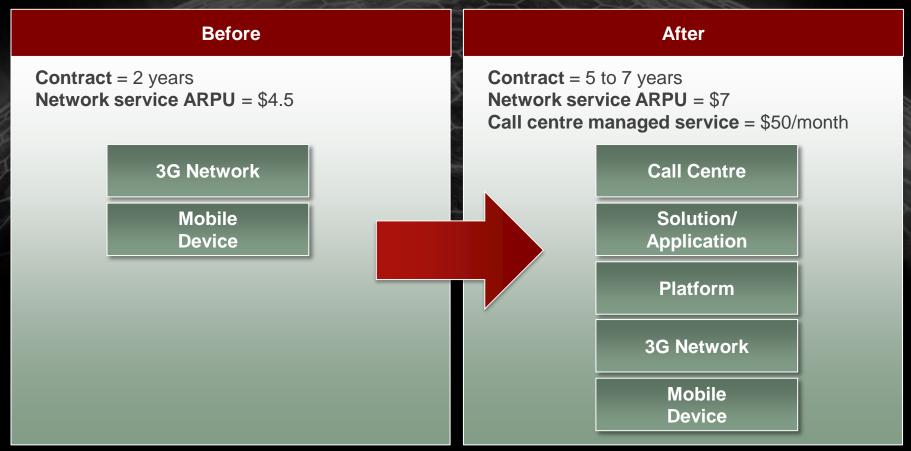

Initial estimates show M2M connections around 150m at the end of 2012 – YoY growth of nearly 40%





# Middle East Regional growth clearly faster than global average – only Asia showing higher growth rates





## Network Operators already creating solutions that impact lives across the world





#### AT&T Digital Life





- It's a fully integrated **SMART** security

  and automation service
- It's a **SIMPLE** experience, making it easy for customers to learn, build, buy and manage their service
  - It's a **SECURE** solution offering a 24/7 wireless connection to an AT&T owned and operated monitoring center
- It's planned to be a national **SOLUTION** across AT&T's wireless footprint

#### Moving up the value chain delivers higher revenues





#### **Example: KT Taxicall Service**



Accelerating growth and operational efficiency in the M2M world

### And some of the less well known examples





## Over 2,200 services tracked globally – up from 1800 in 2012





### Regional focus on different verticals – reflected in variances in tracked services









- mHealth represents the largest number of services in the Connected Living Tracker – Africa being the largest region
- Asia leading the market in Education language courses a key component
- Europe currently showing the most Smart Cities mobile deployments

# Connected Applications – Sound Business Models Deliver Growth



|                          |                               |                                                                       |                            | 2020 |          |