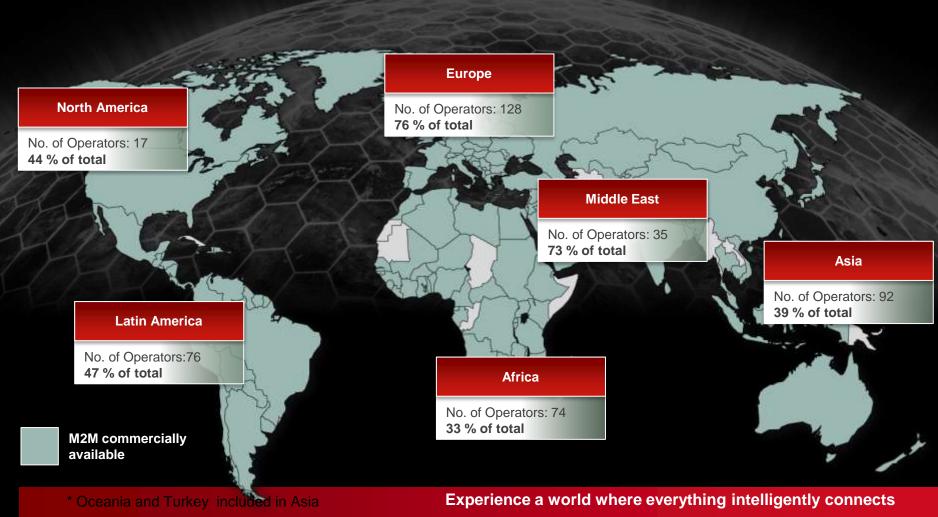

Connected Living World Overview Global Activity

## Nearly 50% of all operators offer some kind of M2M services or tariffs



#### 422 Operators across 176 countries currently offer M2M services



### Examples of operator reported M2M connections





# Initial estimates show M2M connections around 150m at the end of 2012 – YoY growth of nearly 40%





# Middle East Regional growth clearly faster than global average – only Asia showing higher growth rates





## Network Operators already creating solutions that impact lives across the world





#### AT&T Digital Life





- It's a fully integrated **SMART** security

  and automation service
- It's a **SIMPLE** experience, making it easy for customers to learn, build, buy and manage their service
  - It's a **SECURE** solution offering a 24/7 wireless connection to an AT&T owned and operated monitoring center
- It's planned to be a national **SOLUTION** across AT&T's wireless footprint

#### Moving up the value chain delivers h