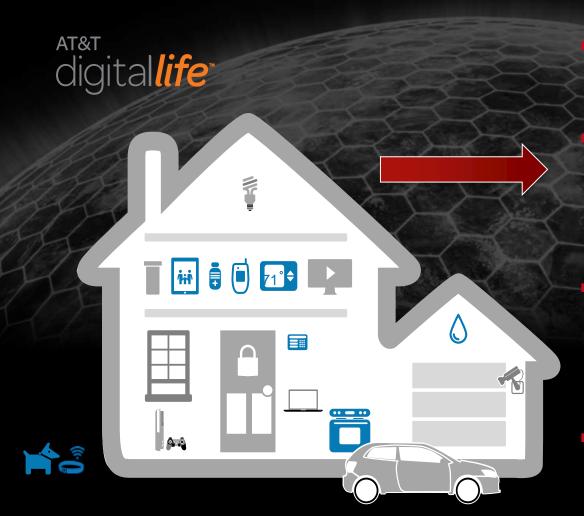

#### AT&T Digital Life

- It's a fully integrated **SMART** security

  and automation service
- It's a **SIMPLE** experience, making it easy for customers to learn, build, buy and manage their service
  - It's a **SECURE** solution offering a 24/7 wireless connection to an AT&T owned and operated monitoring center
- It's planned to be a national **SOLUTION** across AT&T's wireless footprint