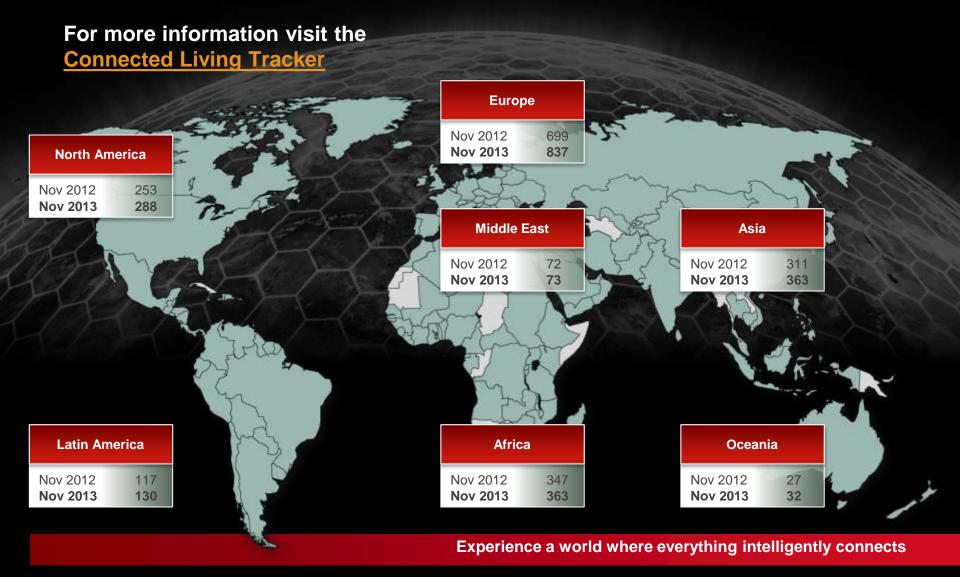

## Over 2,200 services tracked globally – up from 1800 in 2012

### Regional focus on different verticals – reflected in variances in tracked services

- mHealth represents the largest number of services in the Connected Living Tracker – Africa being the largest region
- Asia leading the market in Education language courses a key component
- Europe currently showing the most Smart Cities mobile deployments