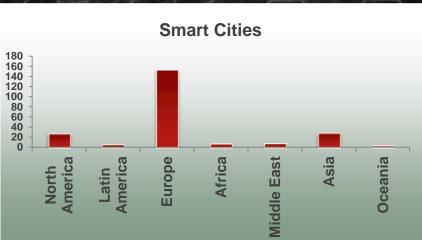

## Over 2,200 services tracked globally – up from 1800 in 2012

### Regional focus on different verticals – reflected in variances in tracked services

- mHealth represents the largest number of services in the Connected Living Tracker – Africa being the largest region
- Asia leading the market in Education language courses a key component
- Europe currently showing the most Smart Cities mobile deployments