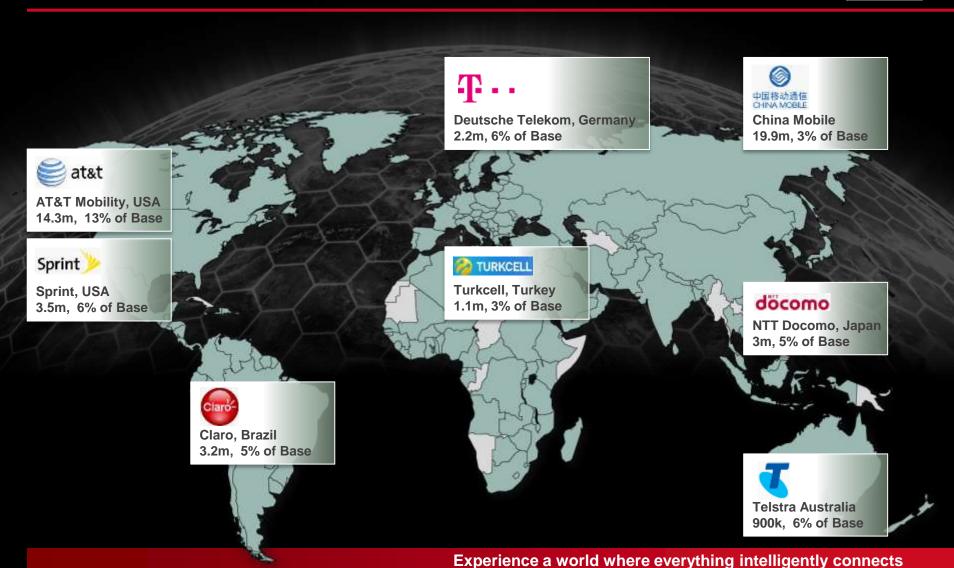

Connected Living World Overview Global Activity

## Nearly 50% of all operators offer some kind of M2M services or tariffs



#### 422 Operators across 176 countries currently offer M2M services



### Examples of operator reported M2M connections





# Initial estimates show M2M connections around 150m at the end of 2012 – YoY growth of nearly 40%





# Middle East Regional growth clearly faster than global average – only Asia showing higher growth rates





## Network Operators already creating solutions that impact lives across the world





#### AT&T Digital Life





- It's a fully integrated **SMART** security

  and automation service
- It's a **SIMPLE** experience, making it easy for customers to learn, build, buy and manage their service
  - It's a **SECURE** solution offering a 24/7 wireless connection to an AT&T owned and operated monitoring center
- It's planned to be a national **SOLUTION** across AT&T's wireless footprint

#### Moving up the value chain delivers higher revenues





#### **Example: KT Taxicall Service