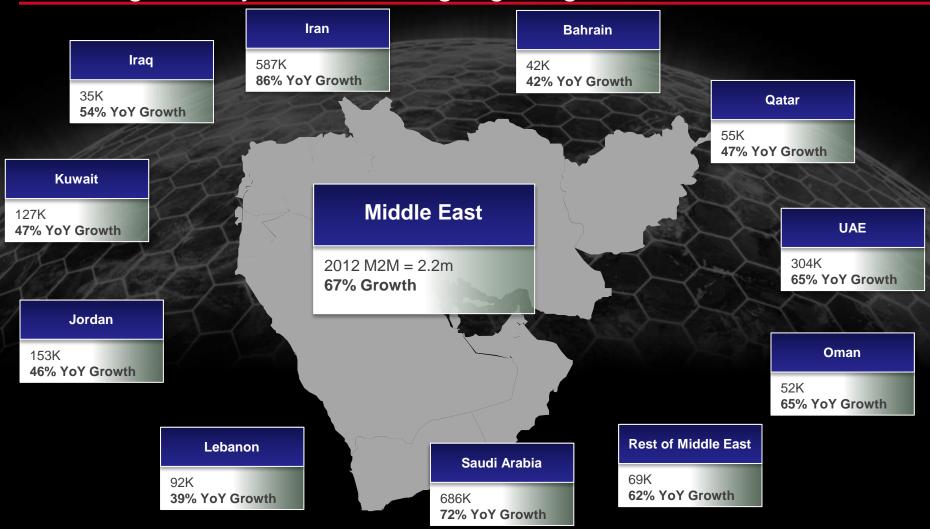

# Middle East Regional growth clearly faster than global average – only Asia showing higher growth rates