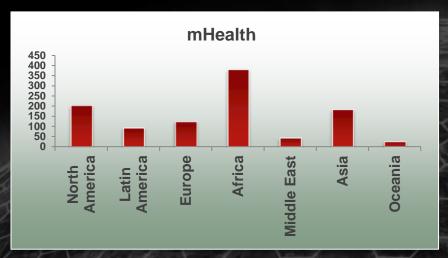

## Over 2,200 services tracked globally – up from 1800 in 2012

### Regional focus on different verticals – reflected in variances in tracked services

- mHealth represents the largest number of services in the Connected Living Tracker – Africa being the largest region
- Asia leading the market in Education language courses a key component
- Europe currently showing the most Smart Cities mobile deployments