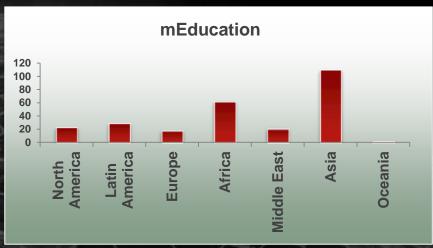

## Over 2,200 services tracked globally – up from 1800 in 2012

### Regional focus on different verticals – reflected in variances in tracked services

- mHealth represents the largest number of services in the Connected Living Tracker – Africa being the largest region
- Asia leading the market in Education language courses a key component
- Europe currently showing the most Smart Cities mobile deployments