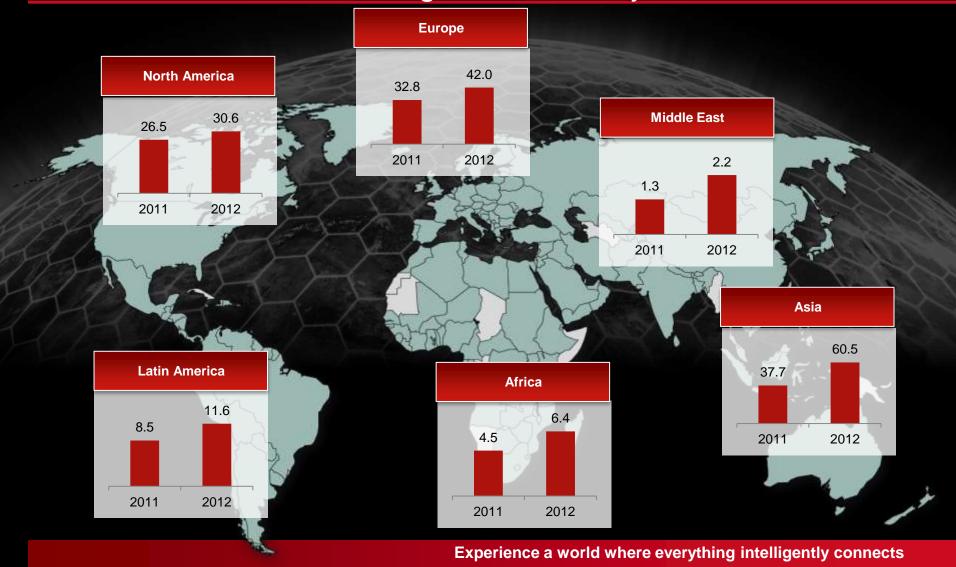

# Initial estimates show M2M connections around 150m at the end of 2012 – YoY growth of nearly 40%