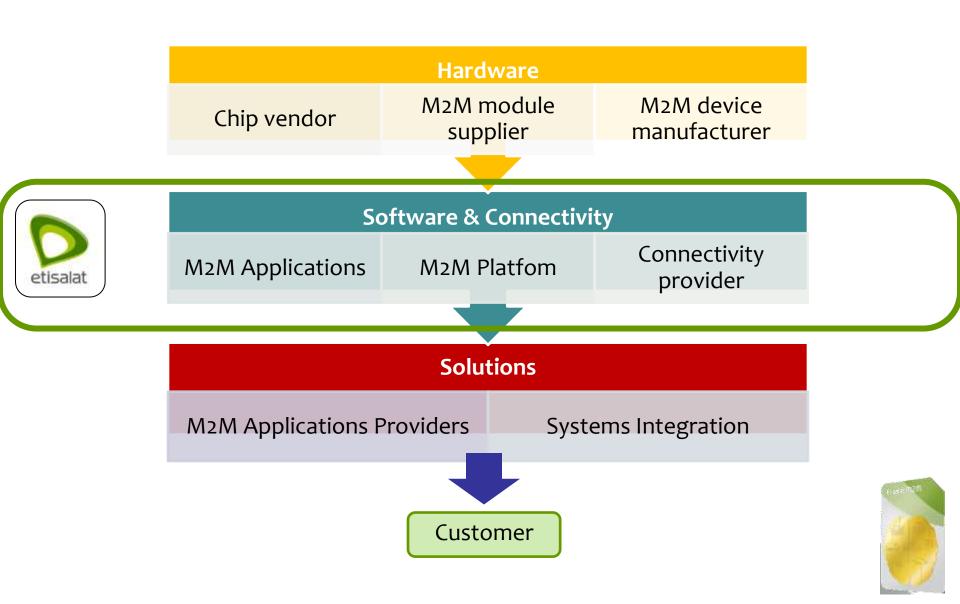

# Driving Sustainable M2M Solutions in UAE



# The Etisalat path to M2M requires Phase change ...





**New Business Models Emerging** 

#### **UAE M2M Development, Key drivers**



- 1. Devices are becoming more powerful (intelligent)
- 2. Networks transmit greater amounts of data
- 3. Adoption of new technology is getting faster
- 4. ECO System of solution partners growing significantly
- 5. Communication is getting cheaper (unfortunately)





### **Etisalat in the M2M Value Chain**







## Ensuring Your M2M Success...



Support your business mod

Act on strategic insight

Fix problems instantly

Automate everything



#### Go global

#### **Control Center**



#### makes it possible



#### M2M World Alliance

- KPN, NTT DOCOMO, INC., Rogers, Singtel, Telefónica, Telstra and Vimpelcom and Etisalat entered into an agreement to initiate collaboration with respect to their M2M businesses
  - Focus on create M2M echo-system and global multioperator products



- First results:
  - Alliance as a structured working group
  - Presentation of the Multioperator unique SIM & Platform Demo at Gitex 2013 UAE





#### M2M Applications Fleet Management, M2M Monitoring, MiFi in Car.





What if your fleet can save you time and money?



Etisalat M2M can make it happen

We before