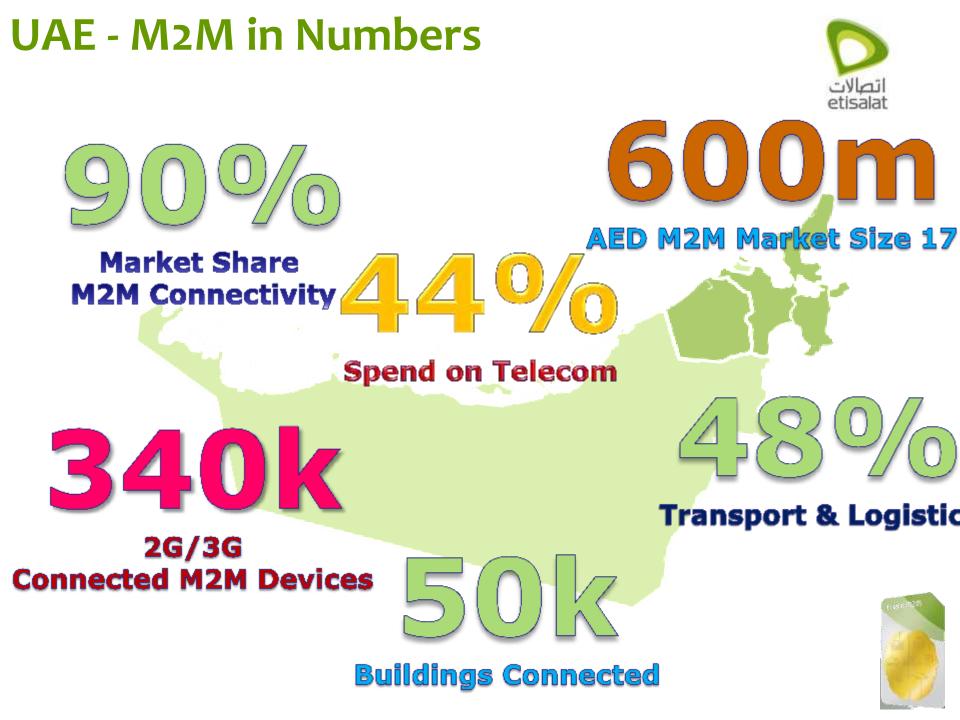

#### **UAE M2M Development, Key drivers**

- 1. Devices are becoming more powerful (intelligent)
- 2. Networks transmit greater amounts of data
- 3. Adoption of new technology is getting faster
- 4. ECO System of solution partners growing significantly
- 5. Communication is getting cheaper (unfortunately)