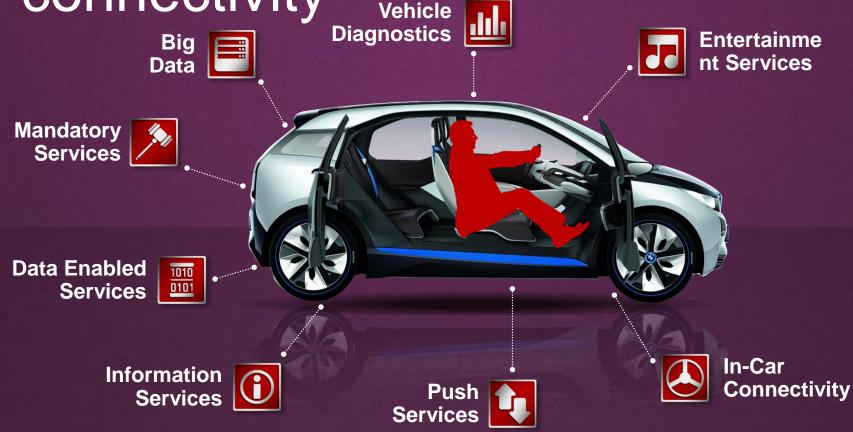

#### 75bn connected

connected devices by 2020

Different services require different kinds of connectivity