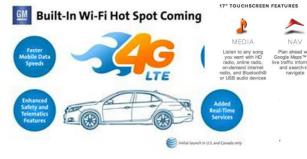

#### Audi, T-Mobile Offer In-Car Wi-Fi for \$15 Per Month

T-Mobile and Audi are taking in-car infotainment to

the next level with a new data plan that offers more options and reduced prices.

Connected Audi drivers can find real-time news, weather, and fuel prices, as well as gain access to Google Earth and Google Voice Local Search via secure Wi-Fi. Plans start at \$15 per month, and allow for connection of up to eight devices.

"Customers want to have the wireless experience they wan'

in their c said in a

WEB

NAV

GM