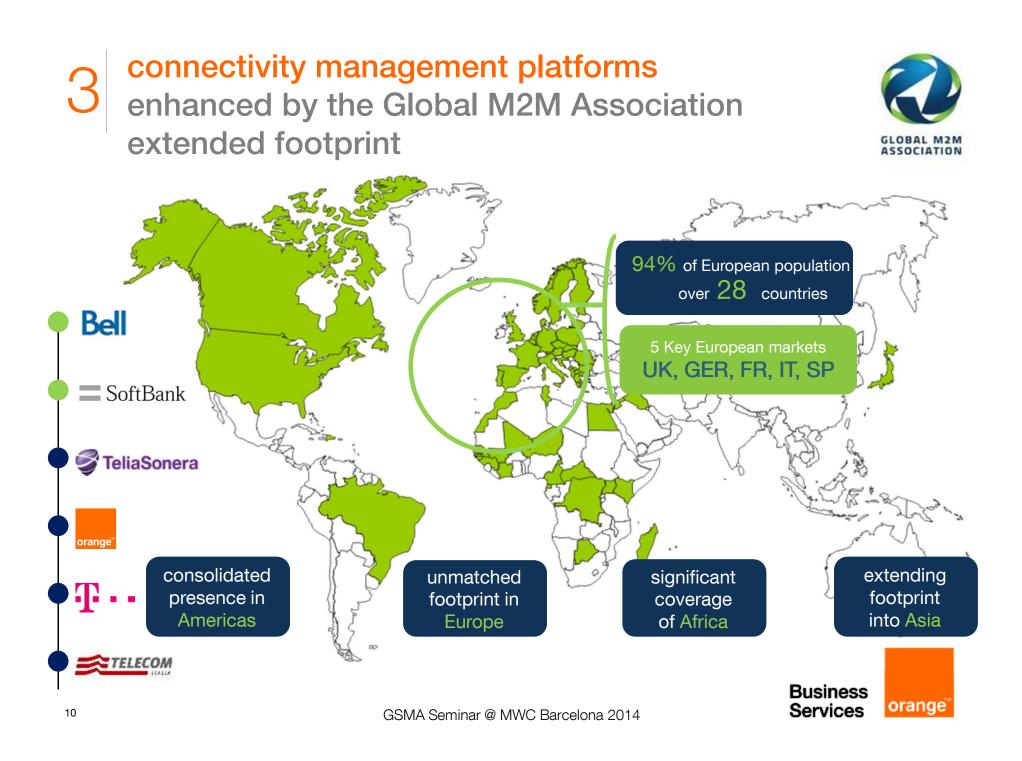

### 3 connectivity management platforms enhanced by a the embedded SIM technical enabler

### 

ensure scalability and manage global operations