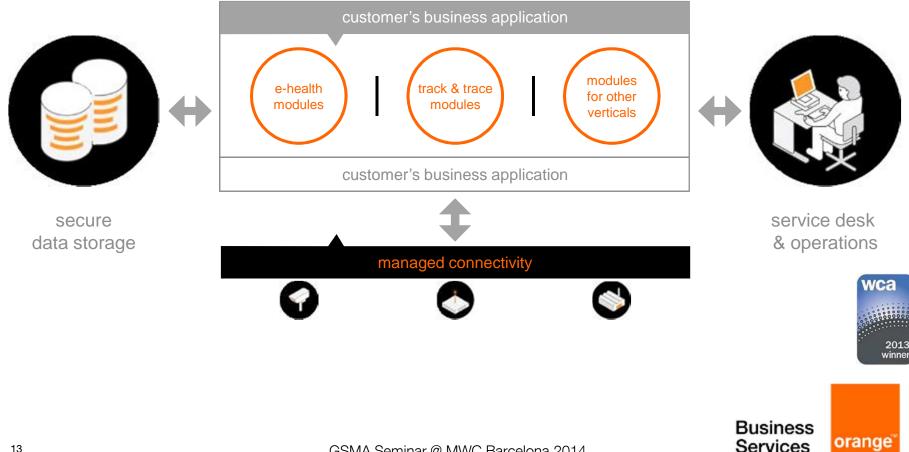

3 Value creation through data transformation intelligent apps enabler

Intermediation platform to accelerate data transformation Intelligent Apps Enabler to ease and accelerate the development of M2M applications