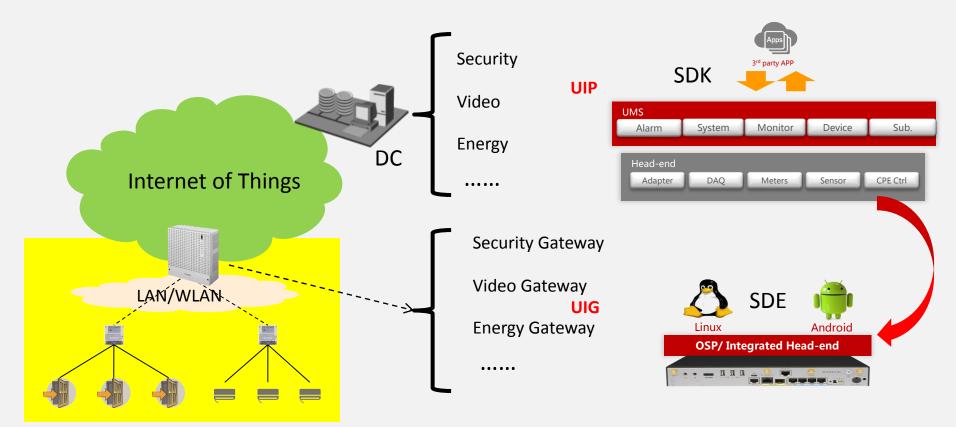

### Why it is essential to have a universal gateway?

- 1、It's too far from eyes/hands to brain, higher requirements for the nervous system.
- 2. For those high bandwidth data service (video), the cost is too high if sending over WAN.
- 3. Massive terminals operation requires a 'leader'.

## **Universality requirement**

### Rich of interfaces requirement

Not only support open standards LAN interfaces, but also various of industrial interfaces and BUS standards, easier for legacy network migration.