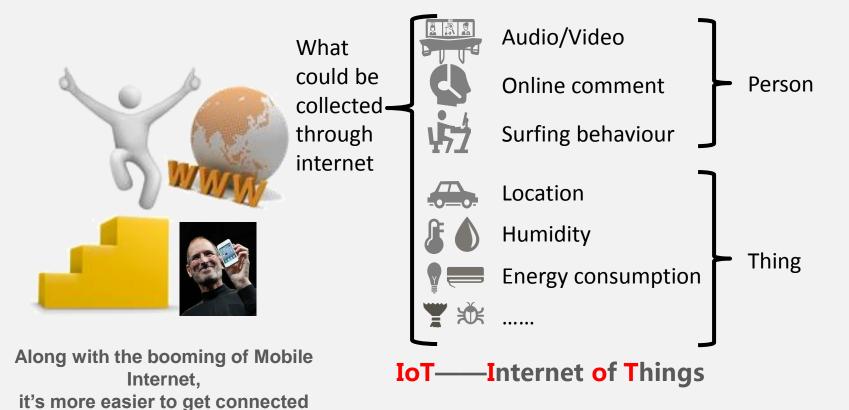

### The origin of IoT getting hot

### Major differences between M2M & IoT – Target users