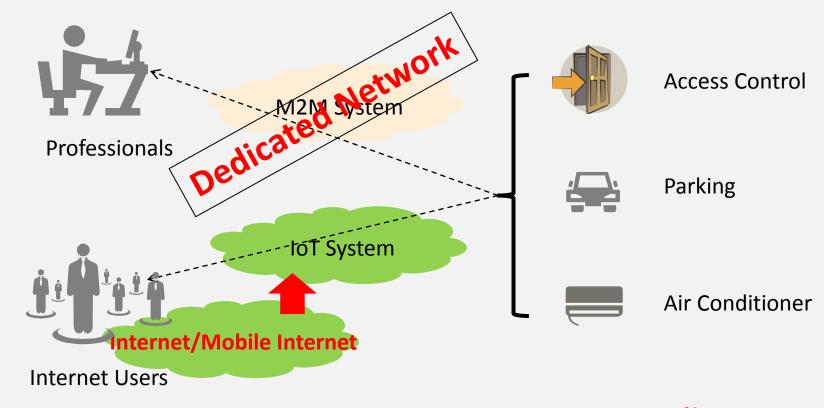

### Major differences between M2M & IoT – Target users

### **IoT Market Segmentation**

**Personal IoT** 

**Family IoT** 

**Enterprise IoT** 