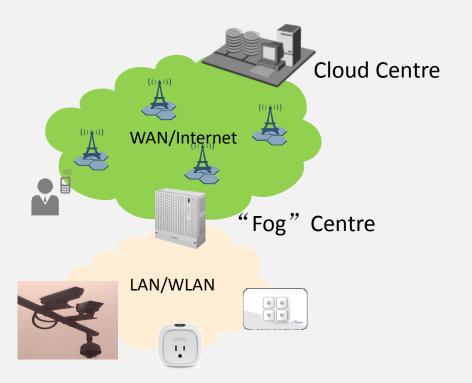

### Why it is essential to have a universal gateway?

- 1、It's too far from eyes/hands to brain, higher requirements for the nervous system.
- 2. For those high bandwidth data service (video), the cost is too high if sending over WAN.
- 3. Massive terminals operation requires a 'leader'.

## **Universality requirement**