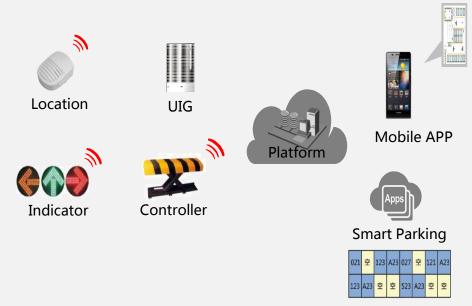

### **Smart Parking**

- Detect parking space availability status and reserve for customer in advance.
- ✓ Push the real time availability info onto end user's mobile APP and display in graphic for easy finding the location.
- ✓ Online booking & payment integrated
- ✓ Customer care service to attract more visitors.