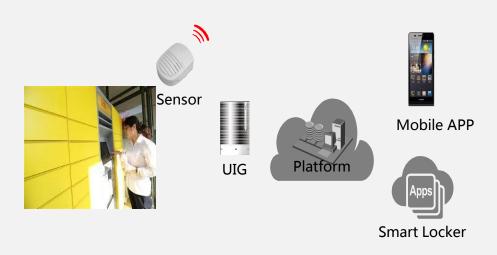

#### **Smart Locker**

- ✓ Improve the efficiency and security of the goods delivery for local residence.
- ✓ Attract more visitor to the mini-stores
- ✓ Increase the efficiency for deliveryman