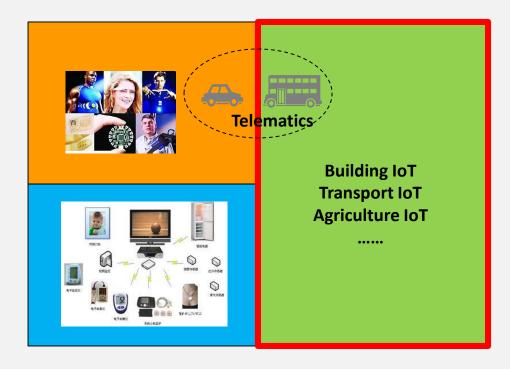

### **IoT Market Segmentation**

**Personal IoT** 

**Family IoT** 

**Enterprise IoT** 