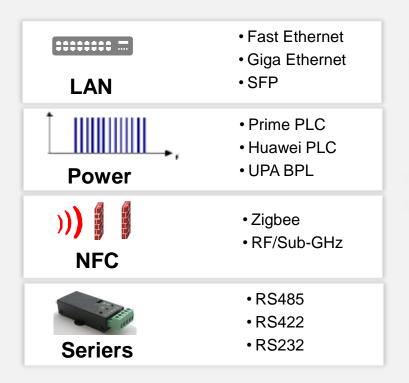

### Rich of interfaces requirement

Not only support open standards LAN interfaces, but also various of industrial interfaces and BUS standards, easier for legacy network migration.