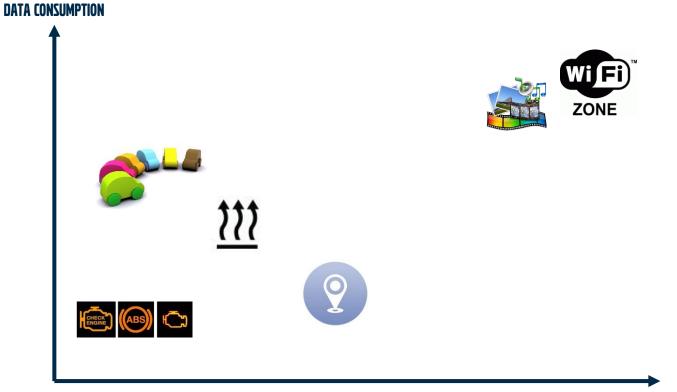

## **SERVICES AND DATA CONSUMPTION**

## FUTURE COMES WITH MORE DATA

#### **CONNECTED SAFETY**

Volvo Cars is currently pioneering the connected safety area. This will force our cars to constantly be connected.

#### **AUTONOMOUS DRIVE**

Autonomous cars will also bee constantly connected to exchange data with the infrastructure.

#### **NEW SERVICES**

We see that new services will also require a connection. Roam delivery that was shown last year is one example.