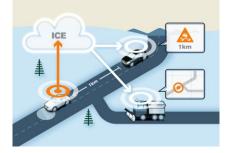

#### **CONNECTED SAFETY**

Volvo Cars is currently pioneering the connected safety area. This will force our cars to constantly be connected.

#### **AUTONOMOUS DRIVE**

Autonomous cars will also bee constantly connected to exchange data with the infrastructure.