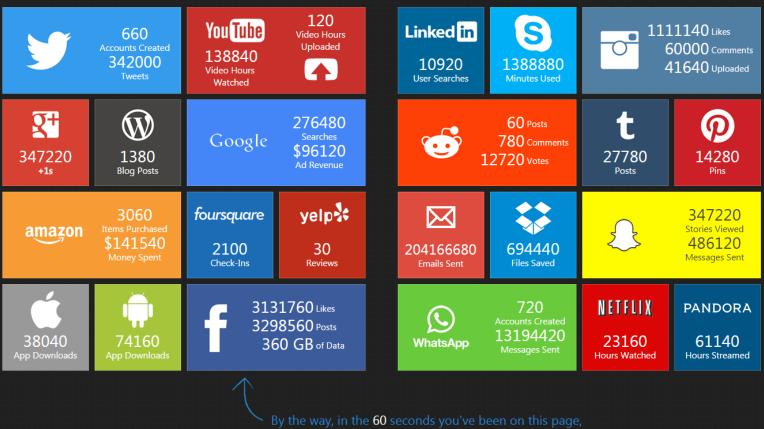

### The Internet in Real-Time

How Quickly Data is Generated

approximately 1354440 GB of data was transferred over the internet.

http://pennystocks.la/internet-in-real-time/