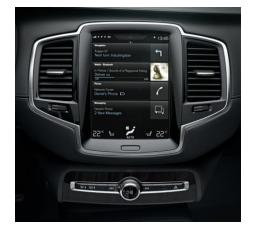

#### SENSUS CONNECT

Our connected infotainment system with connected functions and apps. Apps like TuneIn and Park & Pay is combined with embedded features like Local Search and Send to Car.