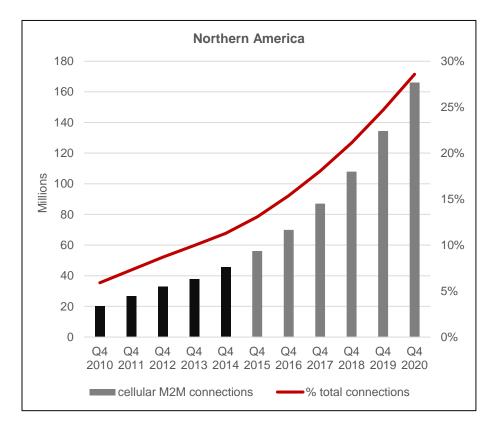

## **Northern America**

- 45.5 million active cellular M2M connections as of Q4 2014
  - Expected 2014-20 CAGR of 20%
- M2M connections as % of total connections to raise from 11 % to 29%
  - Largest opportunities in:
    - Automotive
    - Smart cities
    - Smart metering
    - Logistics