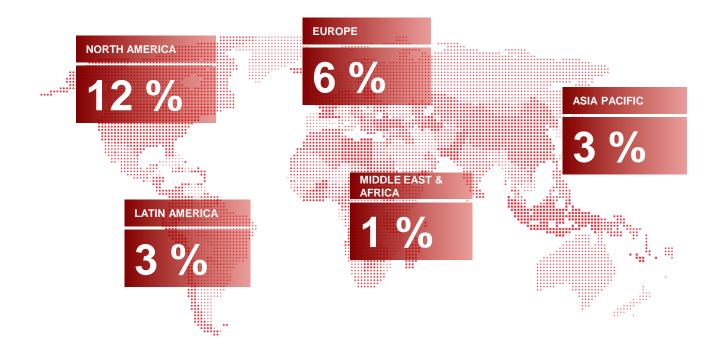

## Cellular M2M as a proportion of total cellular connections (Q1 15)

% of regions' M2M cellular connections over total cellular connections

## Latina America

- 16.6 million active cellular M2M connections as of Q4 2014
- Expected 2014-20 CAGR of 25%
- M2M connections as % of total connections due to raise from 3% to 7%
- Largest opportunities in:
  - M-payment
  - Automotive
  - Smart cities
  - Smart metering

## **Northern America**

- 45.5 million active cellular M2M connections as of Q4 2014
  - Expected 2014-20 CAGR of 20%
- M2M connections as % of total connections to raise from 11 % to 29%
  - Largest opportunities in:
    - Automotive
    - Smart cities
    - Smart metering
    - Logistics