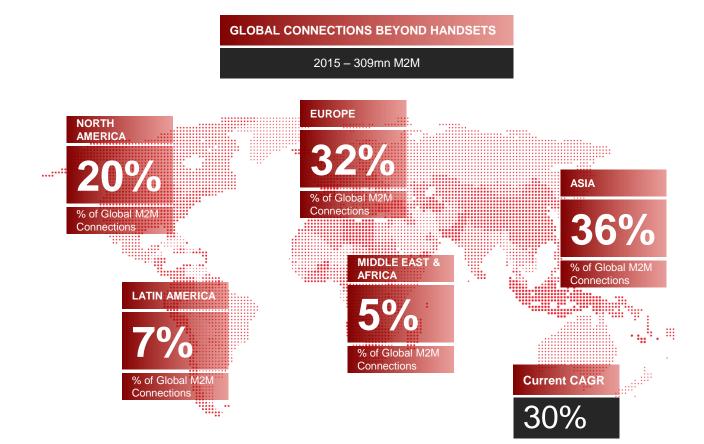

## Latina America

- 16.6 million active cellular M2M connections as of Q4 2014
- Expected 2014-20 CAGR of 25%
- M2M connections as % of total connections due to raise from 3% to 7%
- Largest opportunities in:
  - M-payment
  - Automotive
  - Smart cities
  - Smart metering

## **Northern America**

- 45.5 million active cellular M2M connections as of Q4 2014
  - Expected 2014-20 CAGR of 20%
- M2M connections as % of total connections to raise from 11 % to 29%
  - Largest opportunities in:
    - Automotive
    - Smart cities
    - Smart metering
    - Logistics