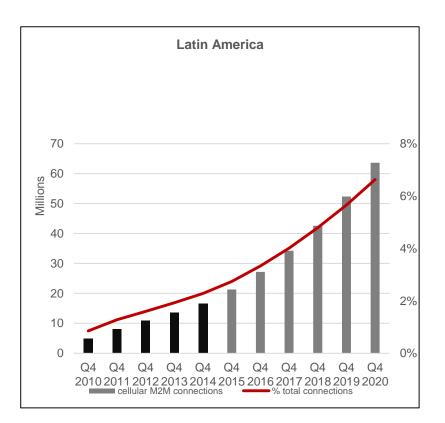

## Latina America

- 16.6 million active cellular M2M connections as of Q4 2014
- Expected 2014-20 CAGR of 25%
- M2M connections as % of total connections due to raise from 3% to 7%
- Largest opportunities in:
  - M-payment
  - Automotive
  - Smart cities
  - Smart metering