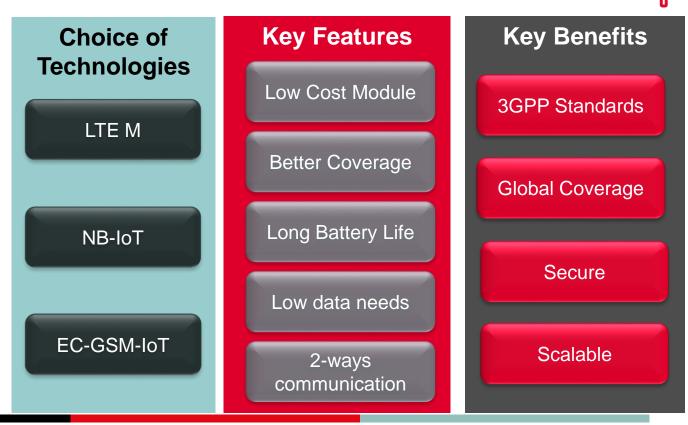

### Mobile IoT: 3GPP standard technology for LPWA

Mobile IoT refers to 3GPP standardised secure operator managed IoT Networks, in particular low power wide area network

(((**(**)))

### Mobile IoT Technologies: Ready to Launch