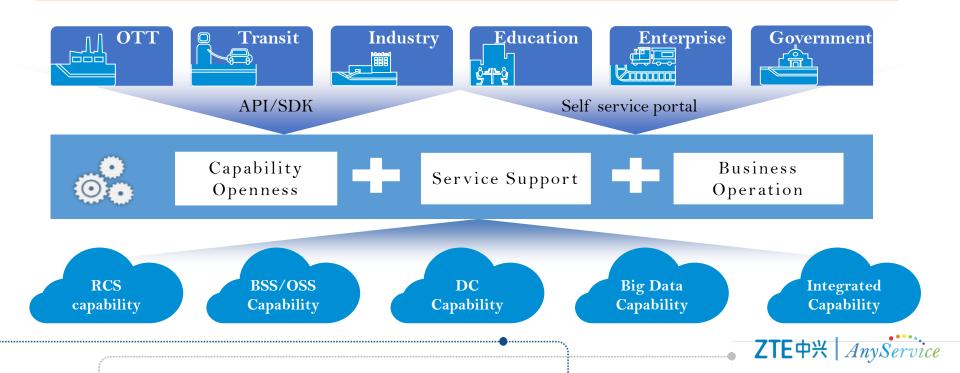

### RCS POSITIONING NEXT GENERATION COMMUNICATION PLATFORM

PART THREE

### TRI - ECOSYSTEM BASED ON RCS OPEN PLATFORM

Persona-

liztion

Friend-

liness Internet

Base

#### Individual Ecosystem

Individual-Oriented mobile internet service is based on general open platform and innovative ecosystem strategy. This ecosystem is compatible with both B2C and B2B business mode.

#### FAMILY ECOSYSTEM

Family-Oriented mobile internet service is based on general open platform and innovative ecosystem strategy. This ecosystem has capability to achieve a M2M smart home mode.

#### **GOVERNMENT & ENTERPRISE**

Gov./Enterprise-Oriented mobile internet service is also based on general open platform and innovative ecosystem strategy. This ecosystem takes more concern in technologies and QoS rather than business mode.