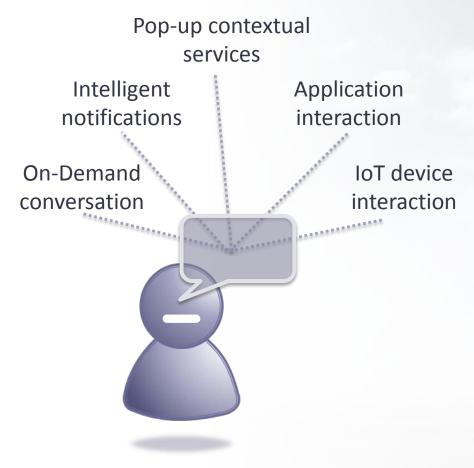

## **Chat Bot Revolution**

### **Operator Opportunity**

Position themselves as an important interaction point between the subscriber and bot technology with messaging gateways