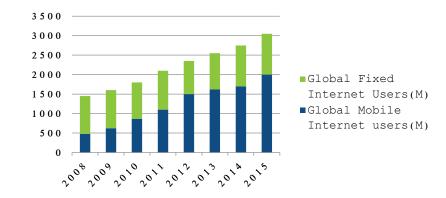

### RCS WORTH THE WAIT WITH GLOBAL INTERNET ENORMOUS USERS

• The global smart phone and tablet began to grow rapidly in multiple models since 2010

 $\bullet$  In 2015, 539 million smart phones soled and Over 920 million smart phones owned in china,

•The Smart phone penetration rate has exceeded 70%.

• The amount is expected to reach 1200 million by the end of 2018.

• Over 3 billion global Internet users by the end of 2015 including 2 billion mobile internet users

●Average CAGR is10%

•The subsequent demand for smart devices will remain strong.

PART Two