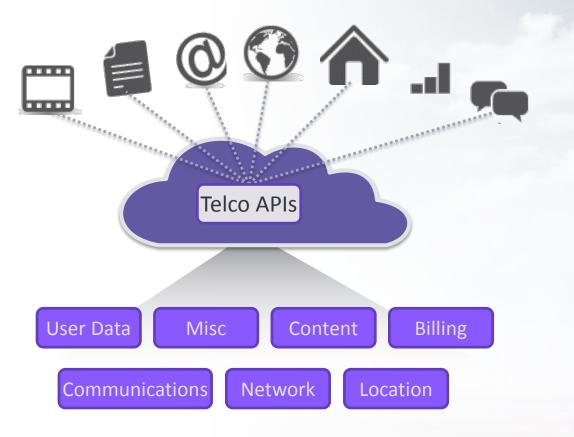

## **Unlocking the Hidden Value of APIs**

## Define your API strategy.

## Evaluate your platforms.

Create API programs.

Launch mini start-ups in your business.