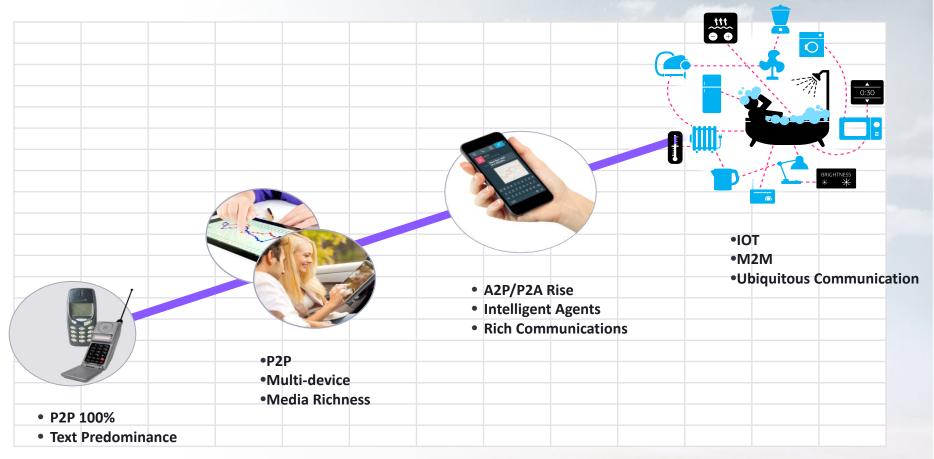

### RCS WORTH THE WAIT WITH GLOBAL INTERNET ENORMOUS USERS

• The global smart phone and tablet began to grow rapidly in multiple models since 2010

 $\bullet$  In 2015, 539 million smart phones soled and Over 920 million smart phones owned in china,

•The Smart phone penetration rate has exceeded 70%.

• The amount is expected to reach 1200 million by the end of 2018.

• Over 3 billion global Internet users by the end of 2015 including 2 billion mobile internet users

●Average CAGR is10%

•The subsequent demand for smart devices will remain strong.

PART Two

### RCS POSITIONING NEXT GENERATION COMMUNICATION PLATFORM

PART THREE