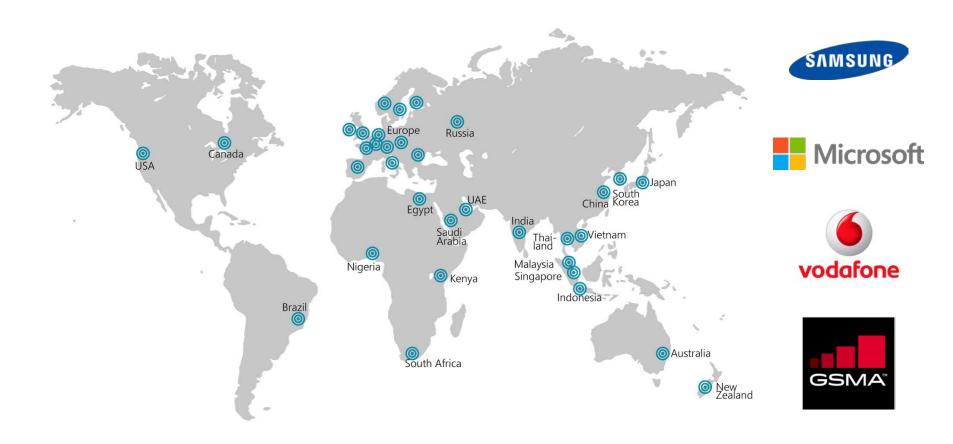

# **Universal Profile Momentum**

- The GSMA today announced the latest global operators to commit universal profile worldwide.
- Universal RCS Profile Backed by 47 Operators and Leading Handset Manufacturers; Service Will Deliver Enhanced Communications Experiences to Customers Globally
- These operators are joined by leading handset manufacturers Huawei, LG Electronics, Samsung Electronics and ZTE, as well as mobile OS provider Microsoft

# **Future of Mobile Communications report**

- New Report Highlights Growing Demand for Operator-led Advanced Communications Services Such as Pre-Calling, Instant Messaging and Realtime Video
- The research, surveyed 4,045 participants from China, India, Spain and the United States about their use of traditional mobile operator voice and SMS services, as well as internet-based messaging services