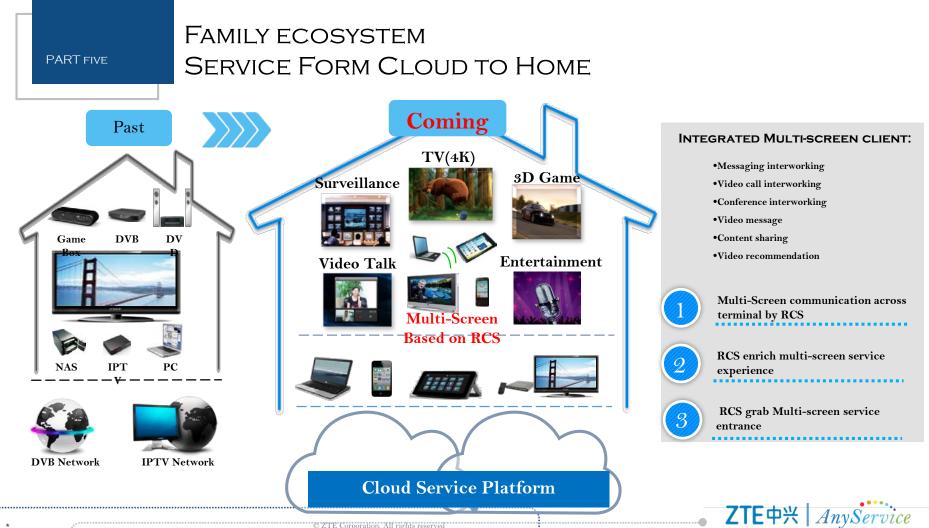

#### FAMILY ECOSYSTEM

Family-Oriented mobile internet service is based on general open platform and innovative ecosystem strategy. This ecosystem has capability to achieve a M2M smart home mode.