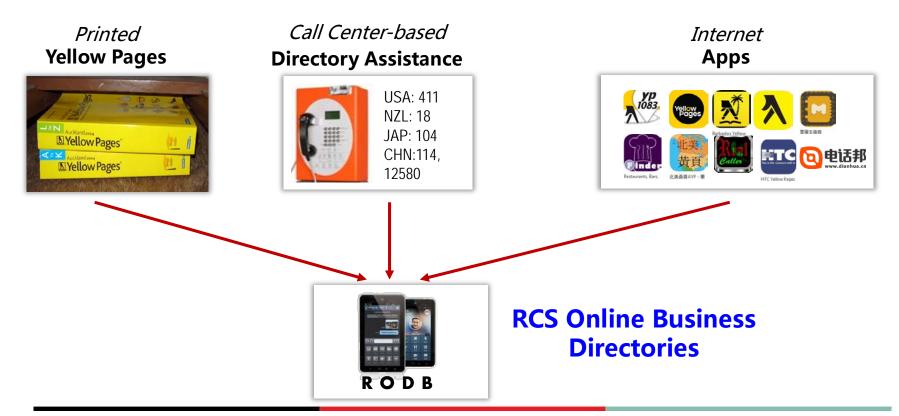

# Brief Introduction to RCS Online Business Directory

RCS Adds Flavors to Yellow Pages/Directory Assistance