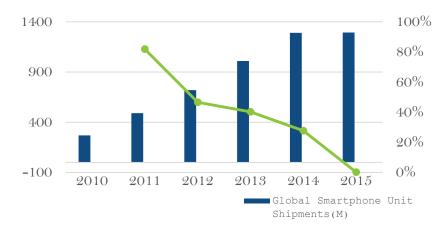

### RCS WORTH THE WAIT WITH GLOBAL INTERNET ENORMOUS USERS

• The global smart phone and tablet began to grow rapidly in multiple models since 2010

 $\bullet$  In 2015, 539 million smart phones soled and Over 920 million smart phones owned in china,

•The Smart phone penetration rate has exceeded 70%.

• The amount is expected to reach 1200 million by the end of 2018.

• Over 3 billion global Internet users by the end of 2015 including 2 billion mobile internet users

●Average CAGR is10%

•The subsequent demand for smart devices will remain strong.

PART Two