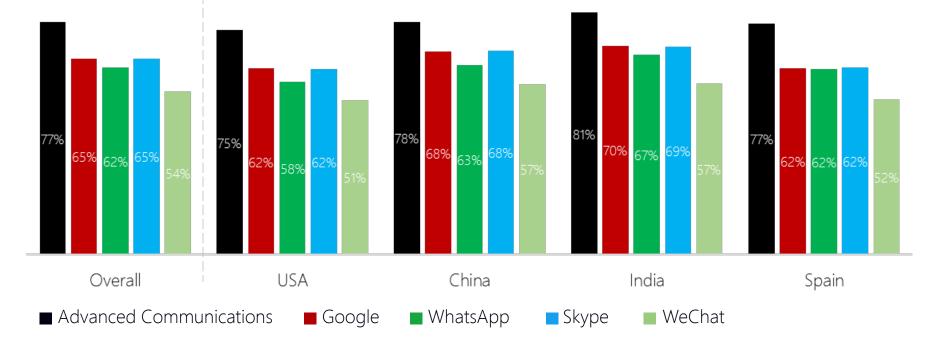

# Advanced Communications is the most appealing service

# Advanced Communications