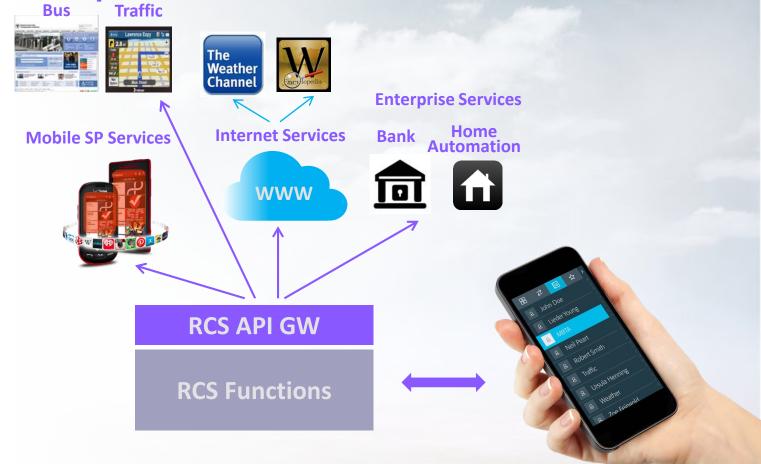

# Brief Introduction to RCS Online Business Directory

RCS Adds Flavors to Yellow Pages/Directory Assistance

# **Basic Functions**

### **Online Searching**

Internet-featured, intelligent search

### **Crowd Contribution**

Users' feedback collected, in order to improve data resources

### Peer Number Prompting

### Ready for Flexible Business Model

With APIs that support advertising, coupon...

# Universally Available & Cooperation

### Universally Available

Available as other RCS services provided by Carriers

### Open for Cooperation

Open standard (on the way), Cooperation between carriers, Cooperation between carriers and Internet resources

- Technical Standards on the way
- Demo App, in GSMA exhibition area