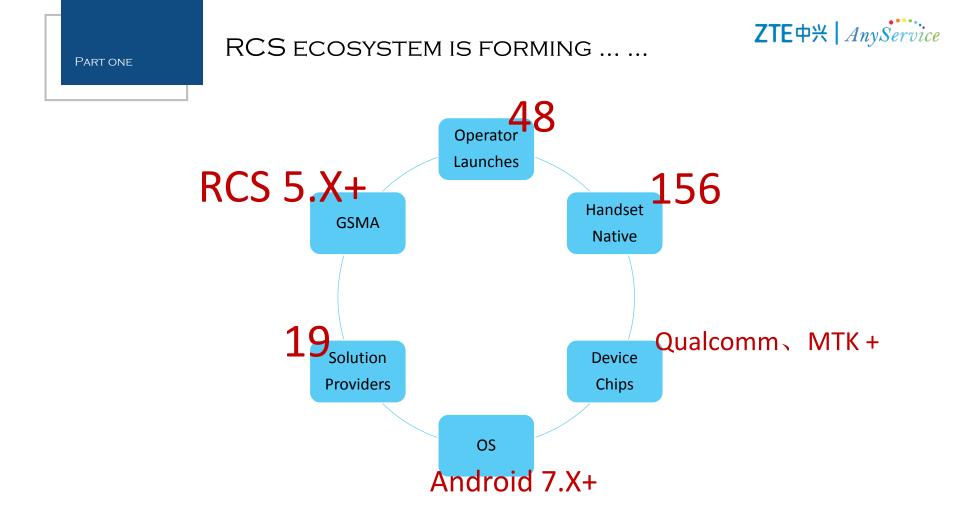

ior Vice President, CEO of Cloud Computing & IT Product Operation ZTE Corporation

16



# M-ICT Era: Future with RCS

- Jinyun Zhu, SVP of ZTE, Cloud & IT Department

ZTE Network 2020 Perspective for GSMA MWC · Shanghai 2016





Primer

### RCS WORTH THE WAIT WITH GLOBAL INTERNET ENORMOUS USERS





• The global smart phone and tablet began to grow rapidly in multiple models since 2010

 $\bullet$  In 2015, 539 million smart phones soled and Over 920 million smart phones owned in china,

•The Smart phone penetration rate has exceeded 70%.

• The amount is expected to reach 1200 million by the end of 2018.

• Over 3 billion global Internet users by the end of 2015 including 2 billion mobile internet users

●Average CAGR is10%

•The subsequent demand for smart devices will remain strong.



PART Two

### RCS POSITIONING NEXT GENERATION COMMUNICATION PLATFORM



PART THREE

### TRI - ECOSYSTEM BASED ON RCS OPEN PLATFORM



Persona-

liztion

Friend-

liness Internet

Base

#### Individual Ecosystem

Individual-Oriented mobile internet service is based on general open platform and innovative ecosystem strategy. This ecosystem is compatible with both B2C and B2B business mode.

#### FAMILY ECOSYSTEM

Family-Oriented mobile internet service is based on general open platform and innovative ecosystem strategy. This ecosystem has capability to achieve a M2M smart home mode.



#### **GOVERNMENT & ENTERPRISE**

Gov./Enterprise-Oriented mobile internet service is also based on general open platform and innovative ecosystem strategy. This ecosystem takes more concern in technologies