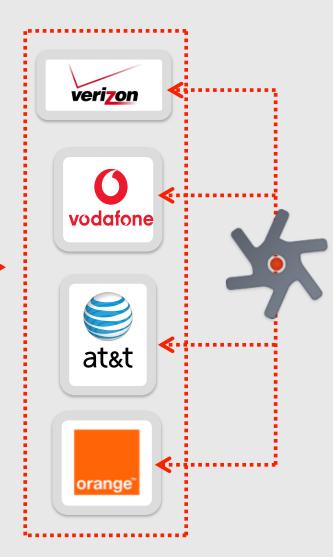

### **API Exchange**

- Identity interoperability with Operator differentiation.
- Market Identity directly through your platform and sales channels
- Control the developer experience and subscriber experience (branding, security, consent management).
- Developers reach a large target market with one development effort