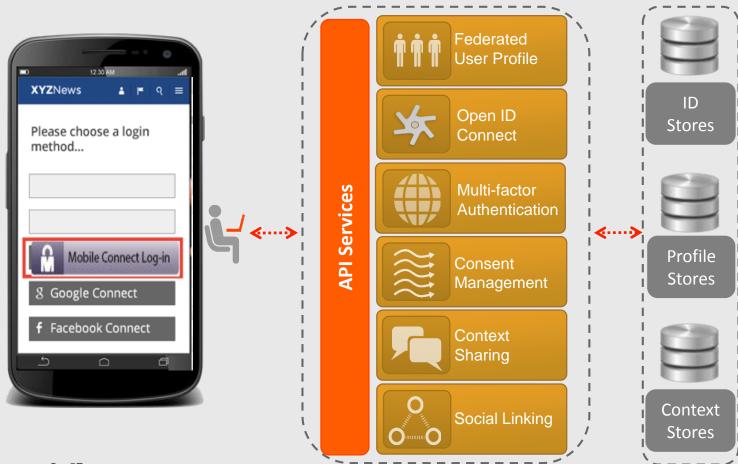

### **Mobile Connect**

Securely expose Identity, profile and context sources in app friendly form.

Give end-users visibility and control of their profiles and application consents