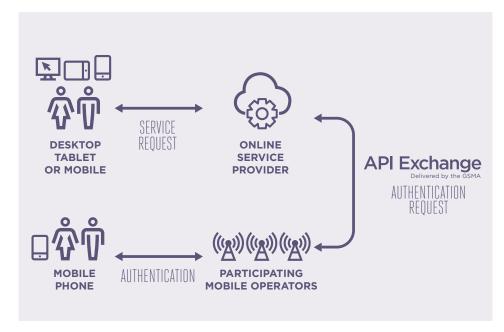

# THE TECHNOLOGY BEHIND MOBILE CONNECT

#### authentication

The Mobile Connect Authentication products offer a simple, safe log-in mechanism for the user without the need for passwords or username.

## authorisation

Mobile Connect Authorisation products allow end users to authenticate as well as authorise requests from service providers directly from their mobile phone.

# identity

The Mobile Connect Identity products enable end users to engage with digital services quickly and efficiently, share data when they want to, and assert their identity where required.

## attributes

The Mobile Connect Attributes products utilise device and network information for ID verification and fraud prevention.