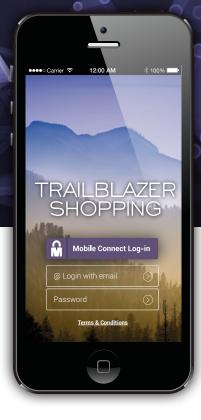

#### authentication

The Mobile Connect Authentication products offer a simple, safe log-in mechanism for the user without the need for passwords or username.