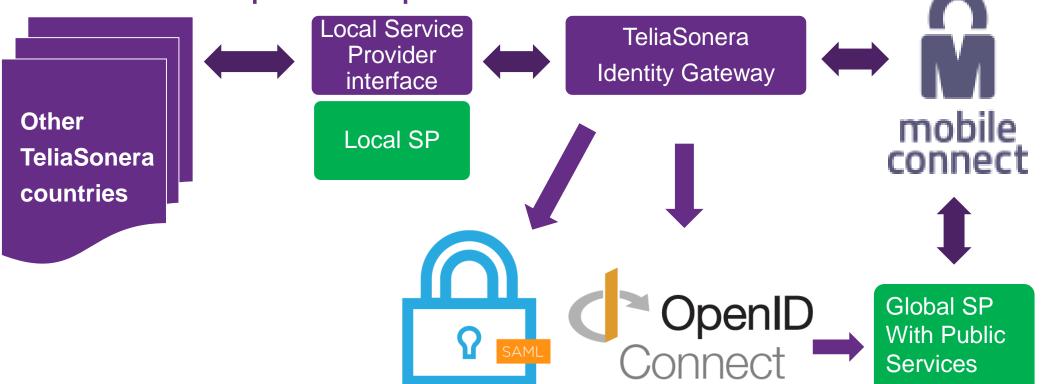

### Identity gateway as ecosystem connector

## Mobile Connect expansion plan

Global SP With Internal Services