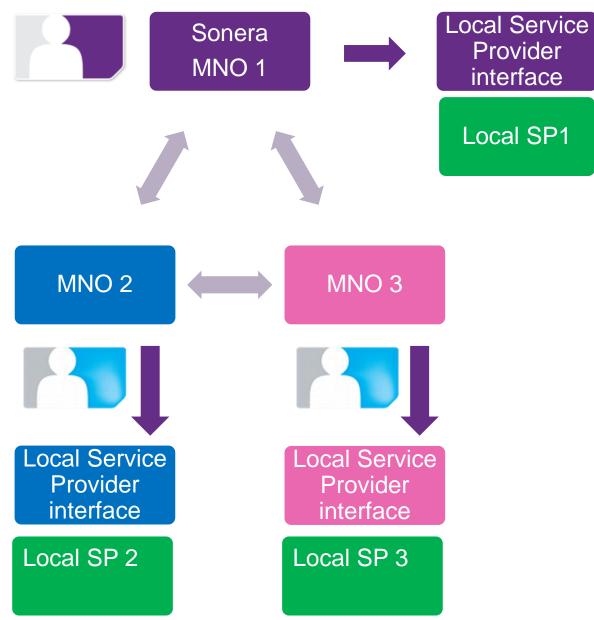

#### Sonera MNO 1 Local Service Provider interface Local SP1

- Sonera Smart Trust
- First try ~2000
- Already based on PKI

# Finnish Mobile ID – Circle Of Trust

• Launched 2011

- Currently supports over 1000 local service providers
- wPKI based
- Certificate carries government issued Citizen ID