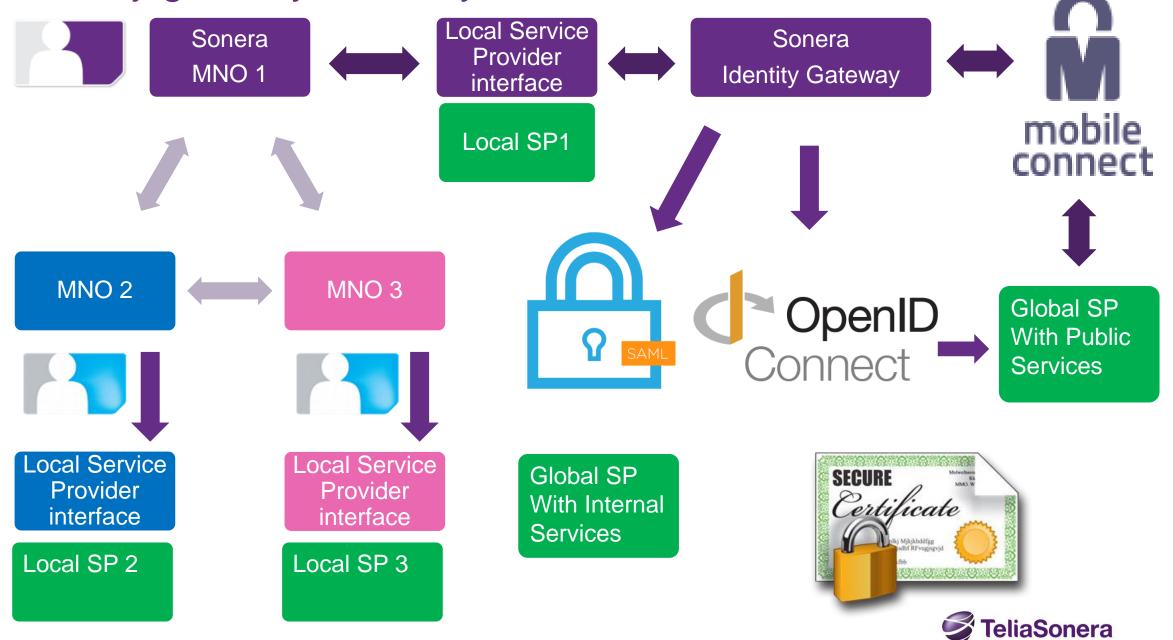

#### Sonera MNO 1 Local Service Provider interface Local SP1

- Sonera Smart Trust
- First try ~2000
- Already based on PKI

# Finnish Mobile ID – Circle Of Trust

• Launched 2011

- Currently supports over 1000 local service providers
- wPKI based
- Certificate carries government issued Citizen ID

### Identity gateway as ecosystem connector