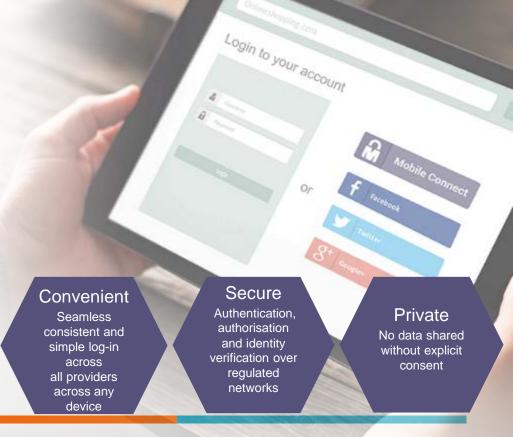

## A mobile operator facilitated digital identity solution

- Simple, secure and convenient access to online services
- Combines the user's unique mobile number and optional PIN to:
  - Authenticate users online
  - Authorise digital transactions
  - Verify identity
- Available on any device, anywhere

## The value of Mobile Connect

Builds Trust in digital services

Improves customer insights

Protects user privacy and reduces fraud

Drives user loyalty and unlocks potential new digital revenues

**Parental** Control