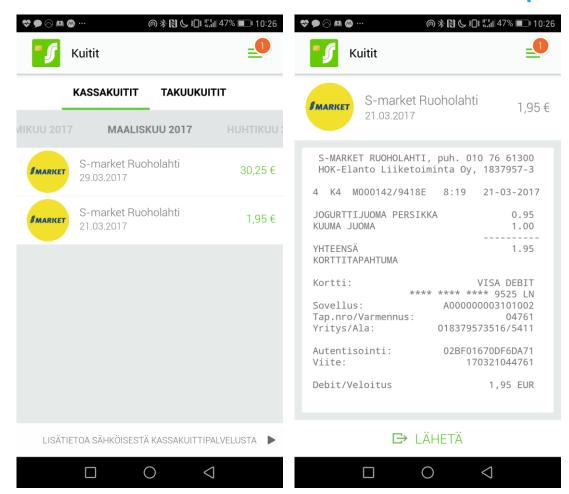

#### SÄHKÖINEN KASSAKUITTIPALVELU

Sähköinen kassakuittipalvelu on nyt käytössäsi ja olet myös luopunut paperisista kassakuiteista.

Tällä sivulla näet kassakuitit omista henkilökohtaisista ostoistasi, jotka olet kirjannut S-Etukortilla. Palvelu on käytössä seuraavissa S-ryhmän toimipaikoissa: S-market, Prisma, Sale, Alepa, Kodin Terra, Sokos, Emotion ja ABC.

| <b>∢</b> kuu 2016 Ta | mmikuu 2017 Helmikuu 2017 Maaliskuu 2017 Huhtikuu 2017 | <b>▶</b> |
|----------------------|--------------------------------------------------------|----------|
| PÄIVÄMÄÄRÄ           | <b>▼</b> OSTOPAIKKA                                    | SUMMA    |
| 29.03.2017           | S-MARKET RUOHOLAHTI                                    | 30,25 €  |
| 21.03.2017           | S-MARKET RUOHOLAHTI                                    | 1,95 €   |