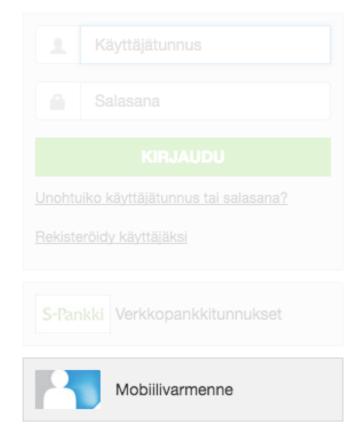

# Mobile Identity

**Existing Use Cases** 

Haluatko mielummin kirjautua sosiaalisen median tunnuksillasi? Valitse alta vaihtoehto:

#### Ohjeet

Turvallisuutesi on meille tärkeintä ja siksi pyydämme sinua kirjautumaan pankkitunnuksillasi tai mobiilivarmenteella. Vain muutama vaihe ja olet valmis aloittamaan!

- Valitse tunnistustapa
- 2 Tunnistustavan valinta siirtää sinut oman pankkisi tai teleoperaattorisi tunnistuspalveluun Seuraa näytön ohjeita.
- 3 Tunnistuspalvelusta pääset Taltioni-tilillesi. Voit turvallisin mielin hyödyntää Taltionia!