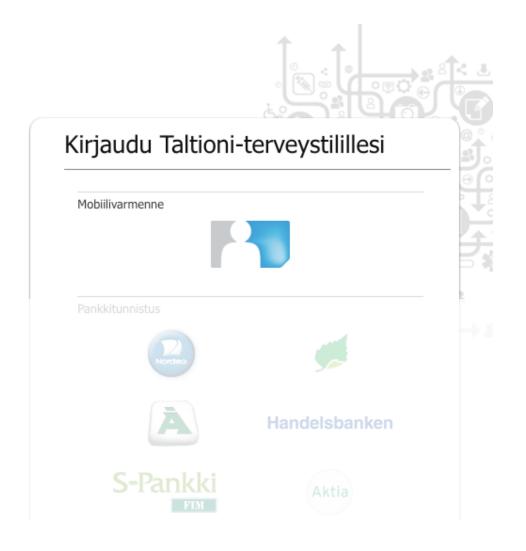

#### Ohjeet

Turvallisuutesi on meille tärkeintä ja siksi pyydämme sinua kirjautumaan pankkitunnuksillasi tai mobiilivarmenteella. Vain muutama vaihe ja olet valmis aloittamaan!

- Valitse tunnistustapa
- 2 Tunnistustavan valinta siirtää sinut oman pankkisi tai teleoperaattorisi tunnistuspalveluun Seuraa näytön ohjeita.
- 3 Tunnistuspalvelusta pääset Taltioni-tilillesi. Voit turvallisin mielin hyödyntää Taltionia!