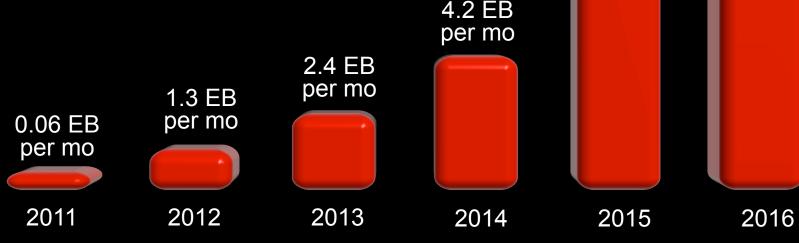

## Exploding Mobile Internet Traffic

From 2011-2016

- Mobile data traffic will increase 18-fold to 10.8 Exabytes per month
- Global mobile data traffic will grow three times faster than fixed IP traffic

per mo

6.9 EB per mo