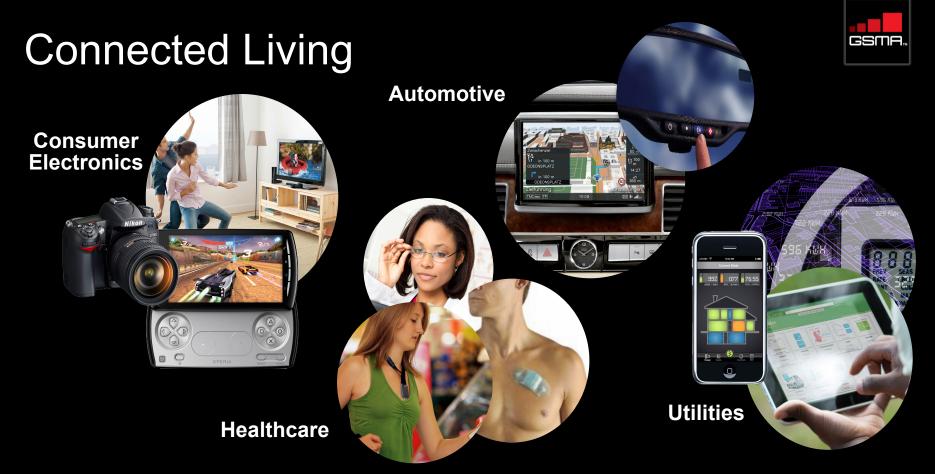

# Mobile in the Superfast Era Anne Bouverot: Director General, GSMA January 15, 2013



## LTE Evolution



56 live networks in Europe
60 million LTE connections worldwide
6% of global LTE connections in Europe

## Exploding Mobile Internet Traffic

From 2011-2016

- Mobile data traffic will increase 18-fold to 10.8 Exabytes per month
- Global mobile data traffic will grow three times faster than fixed IP traffic





per mo

6.9 EB per mo

#### Mobile Video





## **Rich Communications - joyn**











#### **25 Billion** Connected Devices in 2020

#### Mobile NFC





Ticketing Payments Secure Access Couponing

#### Secure and Interoperable SIM-Based NFC Services



# THANK YOU! @annebouverot