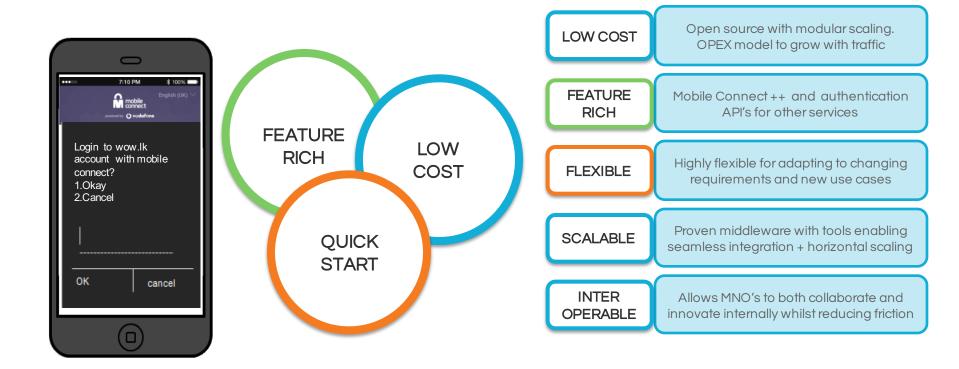

A Single Code Base** - The WSO2 platform is made up of over 25 products covering all major categories from integration and API management to identity and data connectors. All products are built using a single code base; they work seamlessly with each other so less engineering resources are needed when integrating them.

**Fully Cloud Enabled** - Support for private, public, and hybrid clouds mean that the same application can run on-premise and on the cloud.

**Proven Global Client Base** - Several major global companies such as ebay (2bn transactions per day), Boeing, AAA are using WSO2's platform for their mission-critical applications.

#### Rapid, Interoperable Digital Service Enablement





#### WSO2.Telco: Wider Ecosystem





#### Mobile Connect Accelerator (MCX) By WSO2.Telco





#### How MCX works





#### Opening Up To A Digital World - Full Of Opportunities





#### No Friction, Quick Start!





#### Deployment Options And Upgrade Path













Cloud Based Quick Start

Live deployment in 30 days

Fully managed cloud solution with light integration

Low cost for full production instances

Simple contract with no fuss

On Premise

Free POC/beta trial

Same code and rapid VM based deployment

Seamless migration from cloud - with no additional integration

Adaptable for use of any system integrator

Hybrid For Scaling & Upgrades

Multiple architectures to choose from (partial/full HA)

Quick upgrade to full API management

All capabilities built on highly efficient WSO2 code base

#### Be Digitally Enabled With WSO2.Telco





- o Open source
- Fully custom