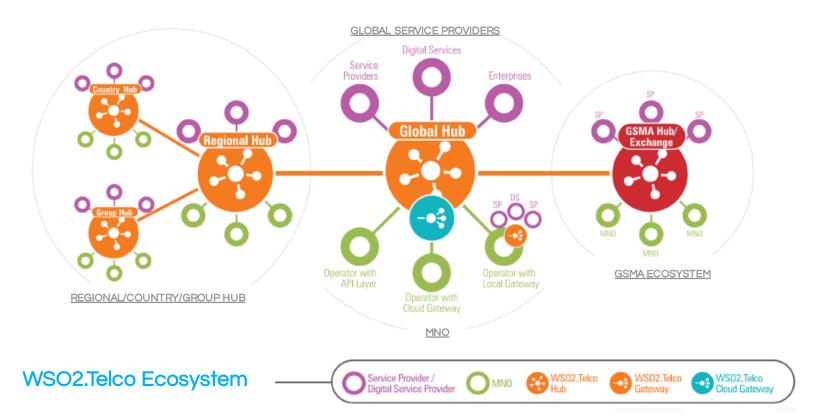

rm that is 100% open source with no gimmicks.

**Built On A Single Code Base** - The WSO2 platform is made up of over 25 products covering all major categories from integration and API management to identity and data connectors. All products are built using a single code base; they work seamlessly with each other so less engineering resources are needed when integrating them.

**Fully Cloud Enabled** - Support for private, public, and hybrid clouds mean that the same application can run on-premise and on the cloud.

**Proven Global Client Base** - Several major global companies such as ebay (2bn transactions per day), Boeing, AAA are using WSO2's platform for their mission-critical applications.

#### Rapid, Interoperable Digital Service Enablement





#### WSO2.Telco: Wider Ecosystem





#### Mobile Connect Accelerator (MCX) By WSO2.Telco





#### How MCX works





#### Opening Up To A Digital World - Full Of Opportunities





#### No Friction, Quick Start!





#### Deployment Options And Upgrade Path













Cloud Based Quick Start

Live deployment in 30 days

Fully managed cloud solution with light integration

Low cost for full production instances

Simple contract with no fuss

On Premise

Free POC/beta trial

Same code and rapid VM based deployment

Seamless migration from cloud - with no additional integration

Adaptable for use of any system integrator

Hybrid For Scaling & Upgrades

Multiple architectures to choose from (partial/full HA)

Quick upgrade to full API management

All capabilities built on highly efficient WSO2 code base

#### Be Digitally En