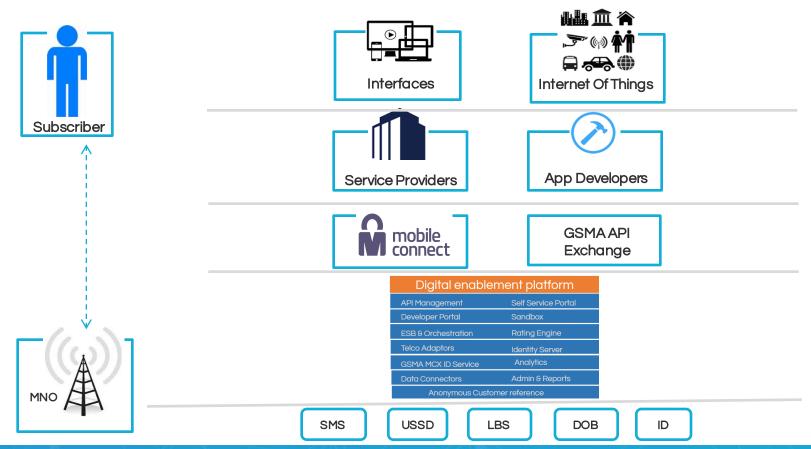

#### Rapid, Interoperable Digital Service Enablement

#### Mobile Connect Accelerator (MCX) By WSO2.Telco

#### How MCX works