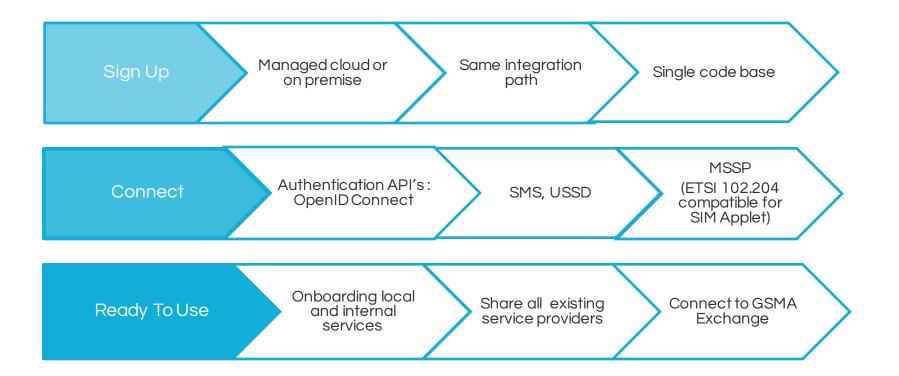

API management to identity and data connectors. All products are built using a single code base; they work seamlessly with each other so less engineering resources are needed when integrating them.

**Fully Cloud Enabled** - Support for private, public, and hybrid clouds mean that the same application can run on-premise and on the cloud.

**Proven Global Client Base** - Several major global companies such as ebay (2bn transactions per day), Boeing, AAA are using WSO2's platform for their mission-critical applications.

#### Rapid, Interoperable Digital Service Enablement





#### WSO2.Telco: Wider Ecosystem





#### Mobile Connect Accelerator (MCX) By WSO2.Telco





#### How MCX works





#### Opening Up To A Digital World - Full Of Opportunities





#### No Friction, Quick Start!





#### Deployment Options And Upgrade Path













Cloud Based Quick Start

Live deployment in 30 days

Fully managed cloud solution with light integration

Low cost for full production instances

Simple contract with no fuss

On Premise

Free POC/beta trial

Same code and rapid VM based deployment

Seamless migration from cloud - with no additional integration

Adaptable for use of any system integrator

Hybrid For Scaling & Upgrades

Multiple architectures to choose from (partial/full HA)

Quick upgrade to full API management

All capabilities built on highly efficient WSO2 code base

#### Be Digitally Enabled With WSO2.Telco





- o Open source
- Fully customizable
- Use any system integrator



Enterprise grade production support and professional services



#### **Cost Saving**