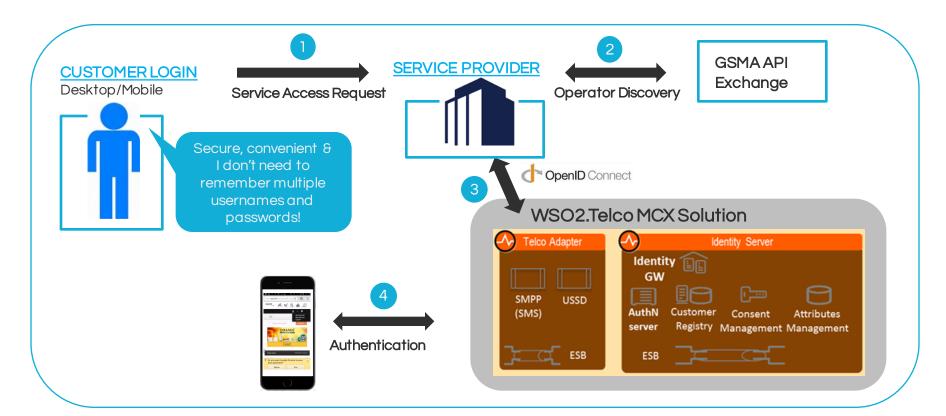

The WSO2 platform is made up of over 25 products covering all major categories from integration and API management to identity and data connectors. All products are built using a single code base; they work seamlessly with each other so less engineering resources are needed when integrating them.

**Fully Cloud Enabled** - Support for private, public, and hybrid clouds mean that the same application can run on-premise and on the cloud.

**Proven Global Client Base** - Several major global companies such as ebay (2bn transactions per day), Boeing, AAA are using WSO2's platform for their mission-critical applications.

#### Rapid, Interoperable Digital Service Enablement





#### WSO2.Telco: Wider Ecosystem





#### Mobile Connect Accelerator (MCX) By WSO2.Telco





#### How MCX works





#### Opening Up To A Digital World - Full Of Opportunities





#### No Friction, Quick Start!





#### Deployment Options And Upgrade Path













Cloud Based Quick Start

Live deployment in 30 days

Fully managed cloud solution with light integration

Low cost for full production instances

Simple contract with no fuss

On Premise

Free POC/beta trial

Same code and rapid VM based deployment

Seamless migration from cloud - with no additional integration

Adaptable for use of any system integrator

Hybrid For Scaling & Upgrades

Multiple architectures to choose from (partial/full HA)

Quick upgrade to full API management

All capabilities built on highly efficient WSO2 code base

#### Be Digitally Enabled With WSO2.Telco





- o Open source
- Fully customizable
- Use any system