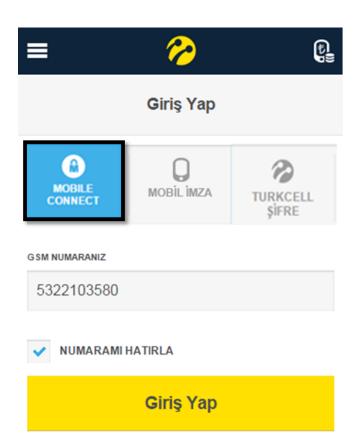

# **Action 1: Repositioning**

Figure 1: Login options before repositioning

Figure 2: Login options after repositioning

Result: 10 times increase in registrations and transactions