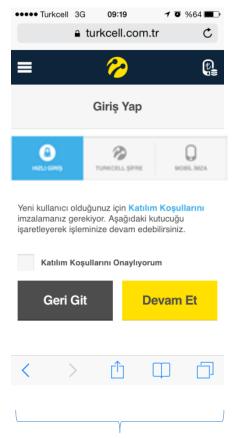

#### **Mobile Connect User Flow**

- New users accept Terms and Conditions
- 1) If subscriber is capable of getting Click OK ( SIM)
- 2) If subscriber is not capable of getting Click OK than SMS OTP is sent.

### **Mobile Connect User Flow- OTP**

New users accept Terms and Conditions

If subscriber is not capable of getting Click OK than SMS OTP is sent.