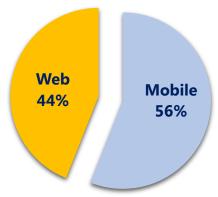

nch, with this design & icon position:

conversion rate

was

5%







97%

of Mobile Connect users said that it **worked well** & they would **use it again** 

4.6/5

Mobile Connect **scored** on average 4.6/5 on **ease of use** 



# **Action 1: Repositioning**





Figure 1: Login options before repositioning



Figure 2: Login options after repositioning

Result: 10 times increase in registrations and transactions



# **Action 2: Redesigning**



- Re-branding from "Mobile Connect" to Turkcell "Fast Login"
- "Powered by Mobile Connect" logo at the bottom of the page



**%80 increase** in registrations and transactions



# Mobile Connect usage after Redesign & Repositioning





conversion rate

30%



## **Mobile Connect Metrics**





2,06 logins / user650 K transactions / month



Redesigning



## **THANK YOU**

BURAK AKINCI
Digital Communication & Big Data Services
Director



#### **Mobile Connect User Flow**













- New users accept Terms and Conditions
- 1) If subscriber is capable of getting Click OK ( SIM)
- 2) If subscriber is not capable of getting Click OK than SMS OTP is sent.



### **Mobile Connect User Flow- OTP**





New users accept Terms and Conditions

If subscriber is not capable of getting Click OK than SMS OTP is sent.