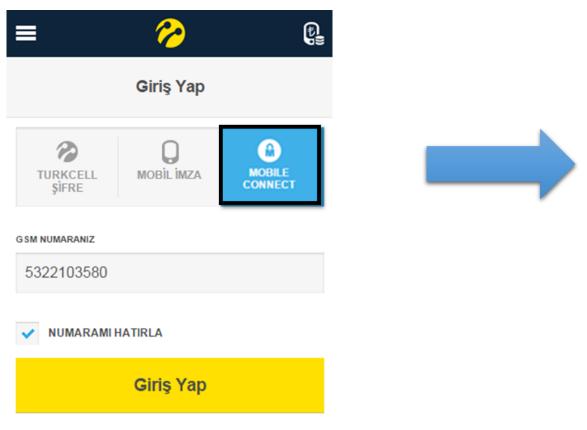

# **Action 1: Repositioning**

Figure 1: Login options before repositioning

Figure 2: Login options after repositioning

Result: 10 times increase in registrations and transactions