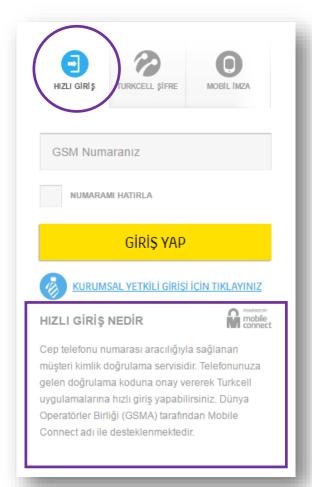

# **Action 1: Repositioning**

Figure 1: Login options before repositioning

Figure 2: Login options after repositioning

Result: 10 times increase in registrations and transactions