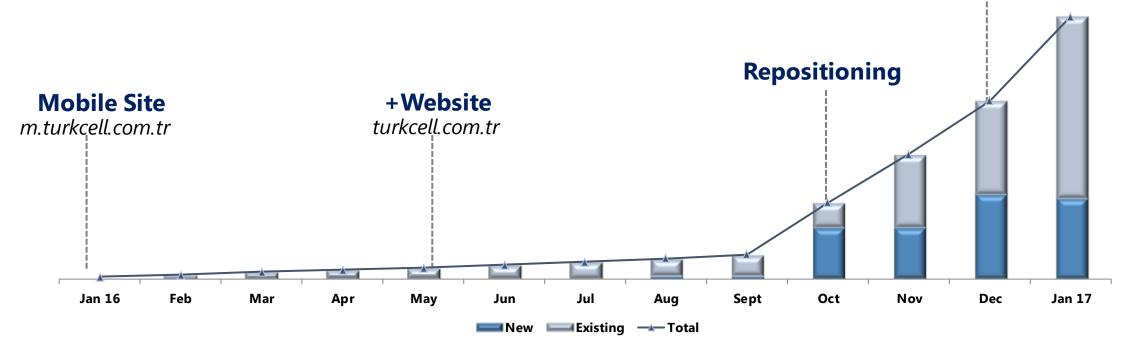

# **Action 1: Repositioning**

Figure 1: Login options before repositioning

Figure 2: Login options after repositioning

Result: 10 times increase in registrations and transactions

# **Action 2: Redesigning**

- Re-branding from "Mobile Connect" to Turkcell "Fast Login"
- "Powered by Mobile Connect" logo at the bottom of the page

**%80 increase** in registrations and transactions

# Mobile Connect usage after Redesign & Repositioning

conversion rate

30%

## **Mobile Connect Metrics**

2,06 logins / user650 K transactions / month

Redesigning