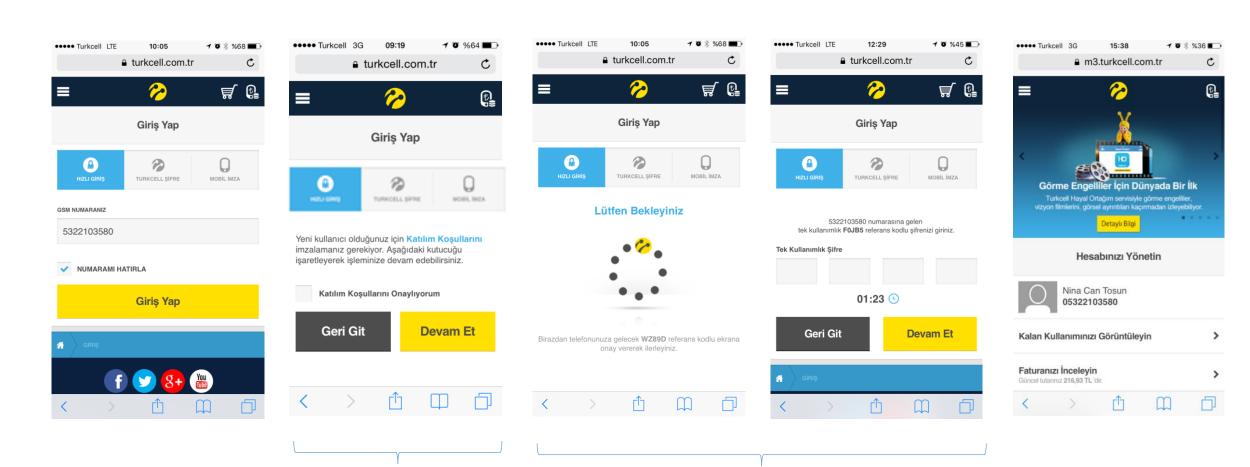

#### **Mobile Connect User Flow**

- New users accept Terms and Conditions
- 1) If subscriber is capable of getting Click OK ( SIM)
- 2) If subscriber is not capable of getting Click OK than SMS OTP is sent.

### **Mobile Connect User Flow- OTP**

New users accept Terms and Conditions

If subscriber is not capable of getting Click OK than SMS OTP is sent.