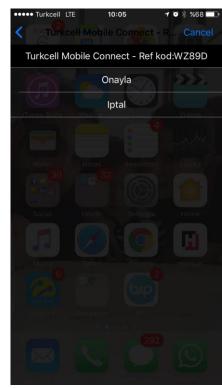

#### **AFTER MOBILE CONNECT**

- Subscribers' mobile number becomes the username
- Subscriber receives Mobile Connect request on mobile then clicks"OK"
- No passwords needed

#### **Mobile Connect User Flow**

- New users accept Terms and Conditions
- 1) If subscriber is capable of getting Click OK ( SIM)
- 2) If subscriber is not capable of getting Click OK than SMS OTP is sent.