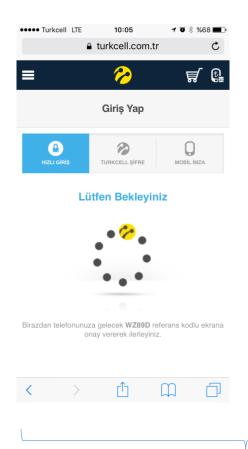

#### **AFTER MOBILE CONNECT**

- Subscribers' mobile number becomes the username
- Subscriber receives Mobile Connect request on mobile then clicks"OK"
- No passwords needed

#### **Mobile Connect User Flow**

- New users accept Terms and Conditions
- 1) If subscriber is capable of getting Click OK ( SIM)
- 2) If subscriber is not capable of getting Click OK than SMS OTP is sent.