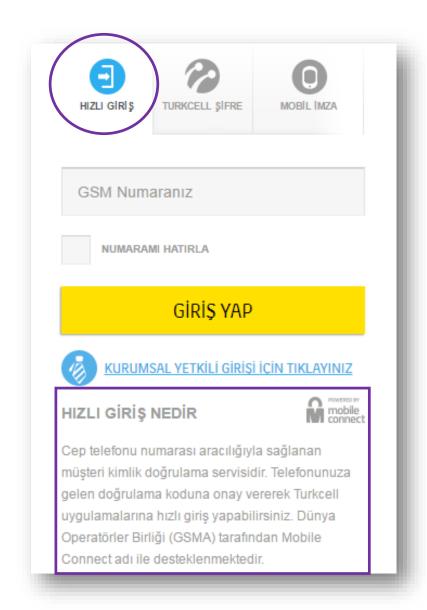

# **Action 1: Repositioning**

Figure 1: Login options before repositioning

Figure 2: Login options after repositioning

Result: 10 times increase in registrations and transactions