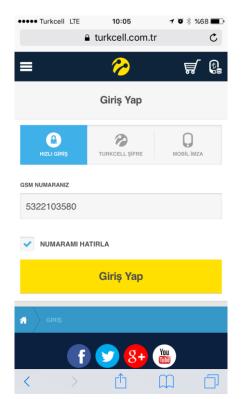

#### **BEFORE** MOBILE CONNECT

- Subscribers need to remember their passwords
- If forgotten, they can reset it via SMS
- Mobile signature is the other option:
   hard to obtain, represents less than
   0.1% of log-ins

#### **AFTER MOBILE CONNECT**

- Subscribers' mobile number becomes the username
- Subscriber receives Mobile Connect request on mobile then clicks"OK"
- No passwords needed

#### **Mobile Connect User Flow**

- New users accept Terms and Conditions
- 1) If subscriber is capable of getting Click OK ( SIM)
- 2) If subscriber is not capable of getting Click OK than SMS OTP is sent.