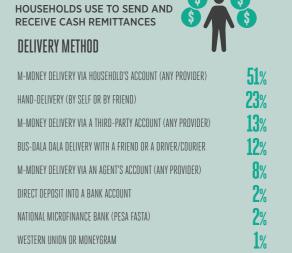

% OF HOUSEHOLDS USING THIS METHOD FOR AT LEAST ONE REMITTANCE

WHAT METHODS TANZANIAN