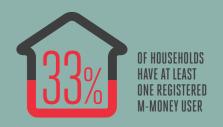

TZS 53 TRILLION

TO CHARLES AND THE MARKET TO ANALYSIA OF THE MARKET T



TZS 2.8 TRILLION

OUTREACH HOUSEHOLDS HAVE AT LEAST ONE ADULTS USE A MOBILE **-** 7,232,143 ADULTS (28%) OWN A MOBILE PHONE TO PAY BILLS (15.5%), SEND MONEY (14.0%), AND PHONE - 1,951,310 ADULTS (9%) ARE BANKED (FINSCOPE 2009) MOBILE MONEY RECEIVE MONÈY (19.6%) (GLOBAL FINDEX) REGISTERED ACCOUNTS ➤ TANZANIA COMMUNICATIONS REGULATORY AUTHORITY AND BANK OF TANZANIA SIGN AN M.O.U. ON MOBILE MONEY EW MONTHLY TAX OF 1,000 IN INC. (\$0.62) ON ALL SIM CARD USERS TANZANIA COMMUNICATIONS LA REGULATORY AUTHORITY PASSES NEW KYC REGULATION REQUIRING REGISTRATION FOR ALL NEW AND BANK OF 🔼 NZANIA AND THE GOVERNMENT OF ANZANIA LAUNCH POLICY E DUTY OF 0.15% ON ALL MONEY KRS (INCLUDING MOBILE MONEY) ▲ AFI PEER REVIEW OF