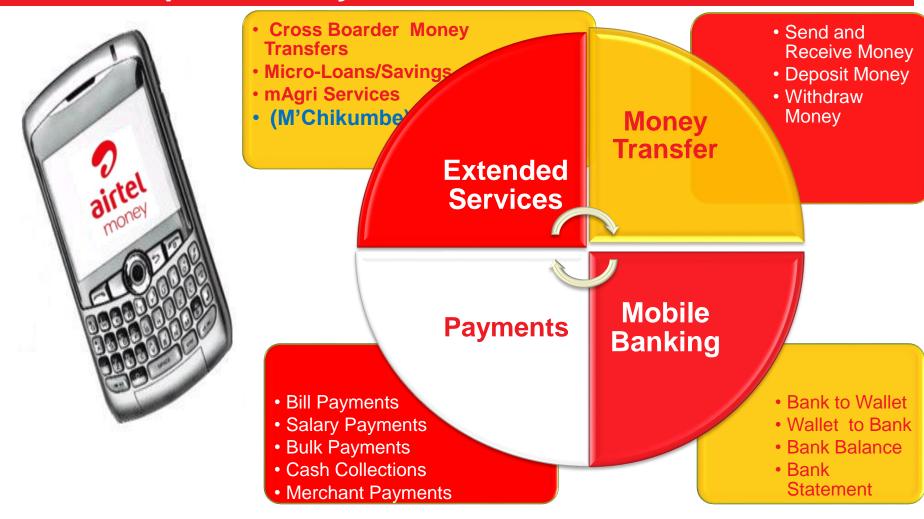

rvices

Francis Matseketsa – Airtel Money Country Director Malawi

francis.matseketsa@mw.airtel.com

# **Background - Malawi**

85% of the Malawi population Lives in rural areas,

90% of the rural population (3 million H-Holds) are smallholder farmers; 30% GDP

Farming information is critical to enhancing productivity of farmers

Information sources for farmers are mainly Agricultural extension workers at ratio of 1:3000 Airtel, with global and local partners seek to address the needs of the smallholder farmer

80% of the workforce is in Agriculture

73% of adult population is unbanked

Rural
Penetration
Strategy –
Financial
Inclusion





# **Identifying Target Market Players**





## **Design Process To Satisfy Target Market**





#### **Complementarity of Mobile Financial Services**



# **Ecosystem Service offering**





## **Success Factors**



| Lessons from Rural Market                                       | User Centric Design Solution                                                       |
|-----------------------------------------------------------------|------------------------------------------------------------------------------------|
| Pricing Vs seasonal Income                                      | Pricing set to once off per month for unlimited use                                |
| Need for simplicity of product on basis of low literacy levels  | IVR tree has no more than 6 menu options, USSD agent assisted registration         |
| More engaging information delivery than monologue class setting | Stylized content in dialogue format