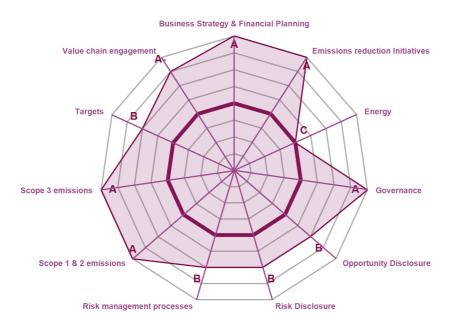

### **CATEGORY SCORES**

If a company scored C or below, they will not have been scored for management or leadership points (the dark purple line represents this). Please download the <u>'CDP Scoring Introduction'</u> for more information.