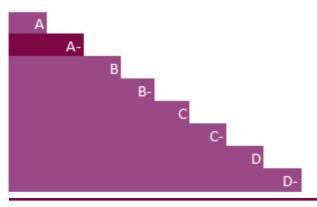

#### UNDERSTANDING YOUR SCORE REPORT

GSMA received a A- which is in the Leadership band. This is higher than the Europe regional average of C, and higher than the Media, telecommunications & data center services sector average of C.

Leadership (A/A-): Implementing current best practices

Management (B/B-): Taking coordinated action on climate issues

Awareness (C/C-): Knowledge of impacts on, and of, climate issues

Disclosure (D/D-): Transparent about climate issues