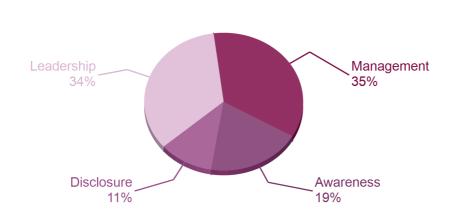

### **ACTIVITY GROUP PERFORMANCE**

Media, telecommunications & data center services

Your company is amongst 34% of companies that reached Leadership level in your Activity Group

A sample of A-list companies from your Activity Group: