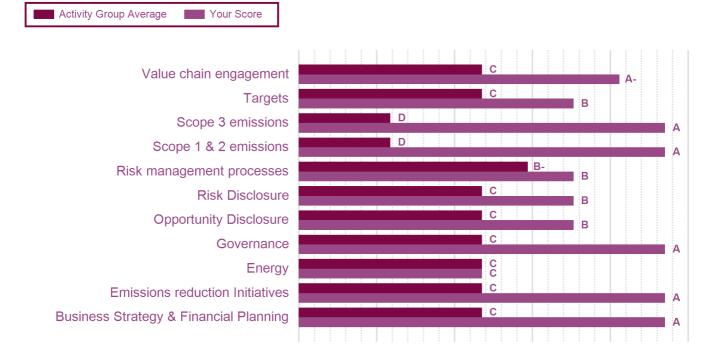

### **CATEGORY SCORES BENCHMARKING**

Scenario analysis Yes, qualitative

Each category score in the bar chart represents the progression within each scoring level. Some categories have not been included for category score breakdown as either not enough questions feed into these categories to give a representative score or they are not scored at Management and Leadership levels.

Scoring categories are groupings of questions by topic. They are sub-groups of the 2020 questionnaire modules and are consistent across all sectors. Weighting applied to each category varies across sectors to highlight the areas most important to environmental stewardship in specific sectors. To find out more about category weightings for each sector, please download the 'CDP Scoring Categories and Weighting' documents.