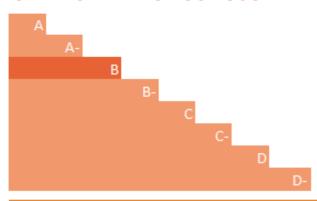

### UNDERSTANDING YOUR SCORE REPORT

GSMA received a B which is in the Management band. This is higher than the Europe regional average of C, and higher than the Media, telecommunications & data center services sector average of C.

Leadership (A/A-): Implementing current best practices

Management (B/B-): Taking coordinated action on supplier engagement

Awareness (C/C-): Knowledge of impacts of supplier engagement

Disclosure (D/D-): Transparent about supplier engagement