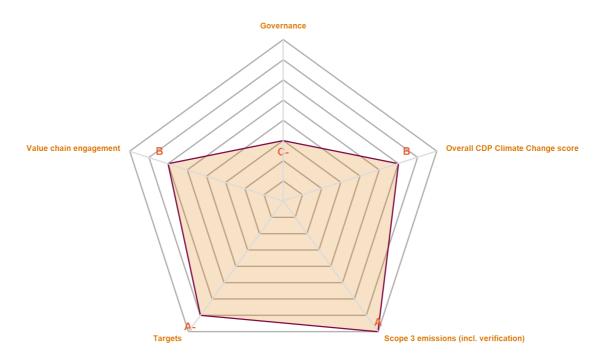

## **CATEGORY SCORES**

Please download the 'CDP Supplier Engagement Rating Introduction' for more information on the category ratings.

### CATEGORY SCORES BENCHMARKING

Each category rating in the bar chart represents the progression within each rating level.

Rating categories are groupings of questions and are subgroups of the 2019 questionnaire. Weightings are applied to ratings to reflect the relative importance of each category to progress supplier engagement on climate change. To find out more about category weightings, please download the 'CDP Supplier Engagement Rating Methodology'.