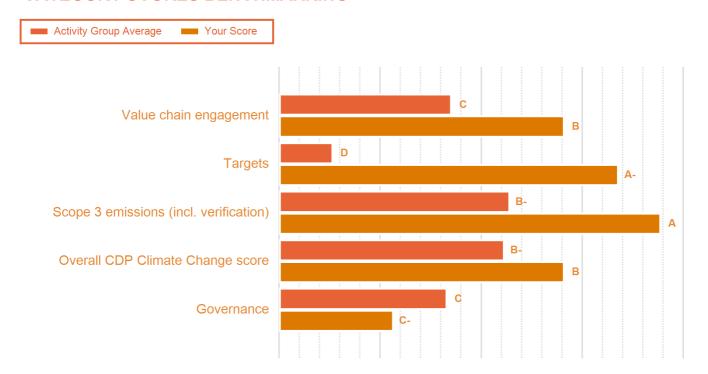

## **CATEGORY SCORES**

Please download the 'CDP Supplier Engagement Rating Introduction' for more information on the category ratings.

### CATEGORY SCORES BENCHMARKING

Each category rating in the bar chart represents the progression within each rating level.

Rating categories are groupings of questions and are subgroups of the 2019 questionnaire. Weightings are applied to ratings to reflect the relative importance of each category to progress supplier engagement on climate change. To find out more about category weightings, please download the 'CDP Supplier Engagement Rating Methodology'.