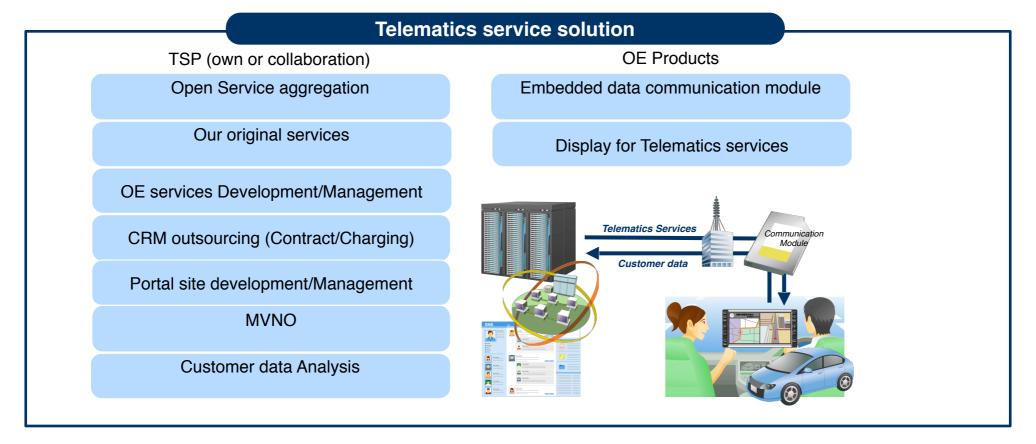

### Telematic Service Solution with eCall/ERA-GLONASS

The correspondence to eCall and ERA-GLONASS regulations are not only an execution of the automaker's social responsibility but a new business opportunity to launch the new telematics services with 100% installed embedded mobile communication module.

FUJITSU TEN supports the automaker's eCall and ERA-GLONASS correspondence and telematics service introduction with our total solution technologies. It will be enhanced to ITS of Brazil and China.

- 1.Total telematics service solution (Center, H/W, Network, Contents)
- 2.Cloud and Global net work service (easy to expand other regions)
- 3. High performance data communication module IVS