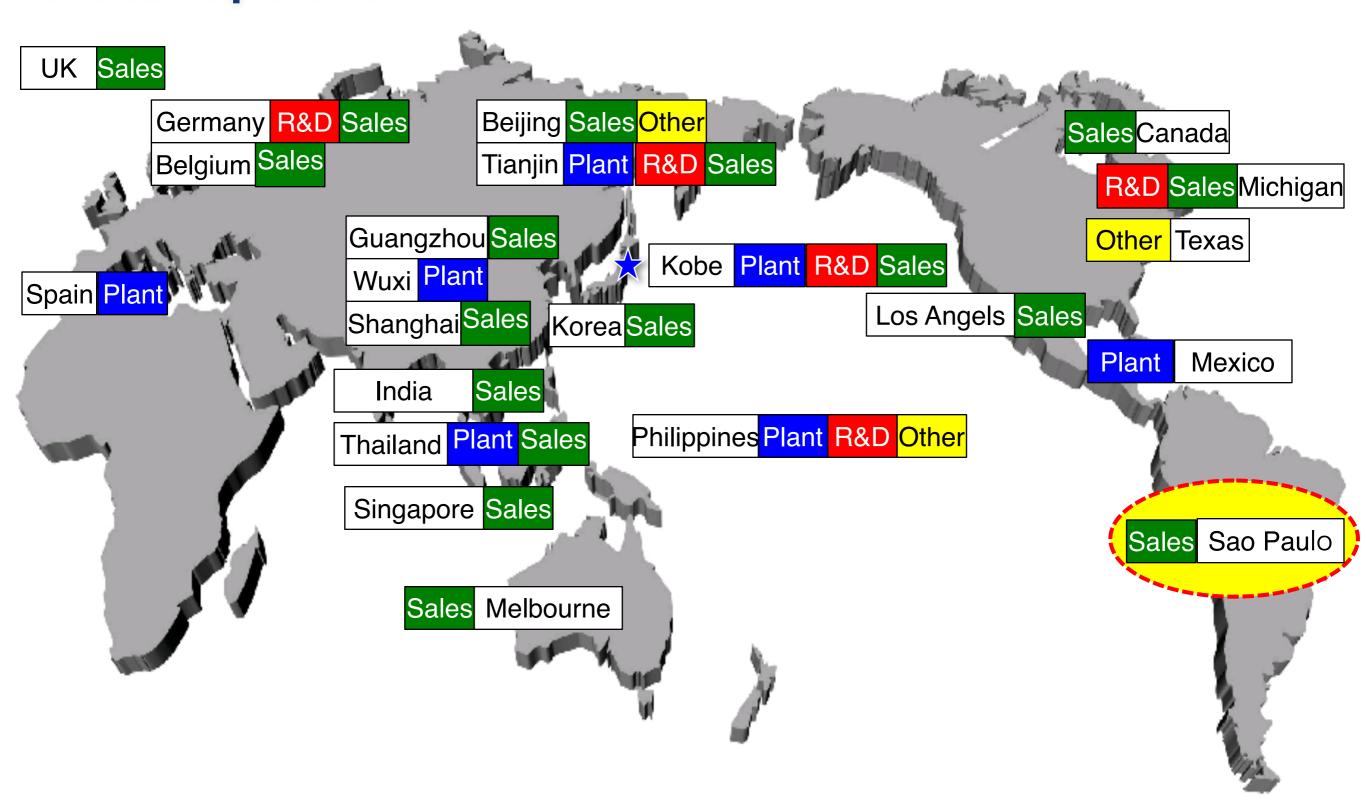

#### **Global Operation**

#### Regional Operation of FUJITSU TEN

#### Fujitsu Ten Corp. America (FTCA)

(as end of 2011)

Headquaters: 47800 Halyard Drive, Plymouth, MI, 48170

1. Establishment August 20, 1976

2. Capital US\$ 42.5 million

3. Employees 243 (Local 216, Assignee 24)

- 4. North America Group Company
  - Fujitsu Ten Canada Inc. 7
  - Fujitsu Ten de Mexico 417

#### Fujitsu Ten Do Brajil Ltda. (FTBL)

(as end of 2011)

Headquaters: Avenida Paulista, 37, Bela Vista,

Sao Paulo

1. Establishment June6, 2011

2. Capital R\$ 0.6 million

3. Employees 3

4. Function

Marketing and Sales Operation

- Repair Service

- Quality Control