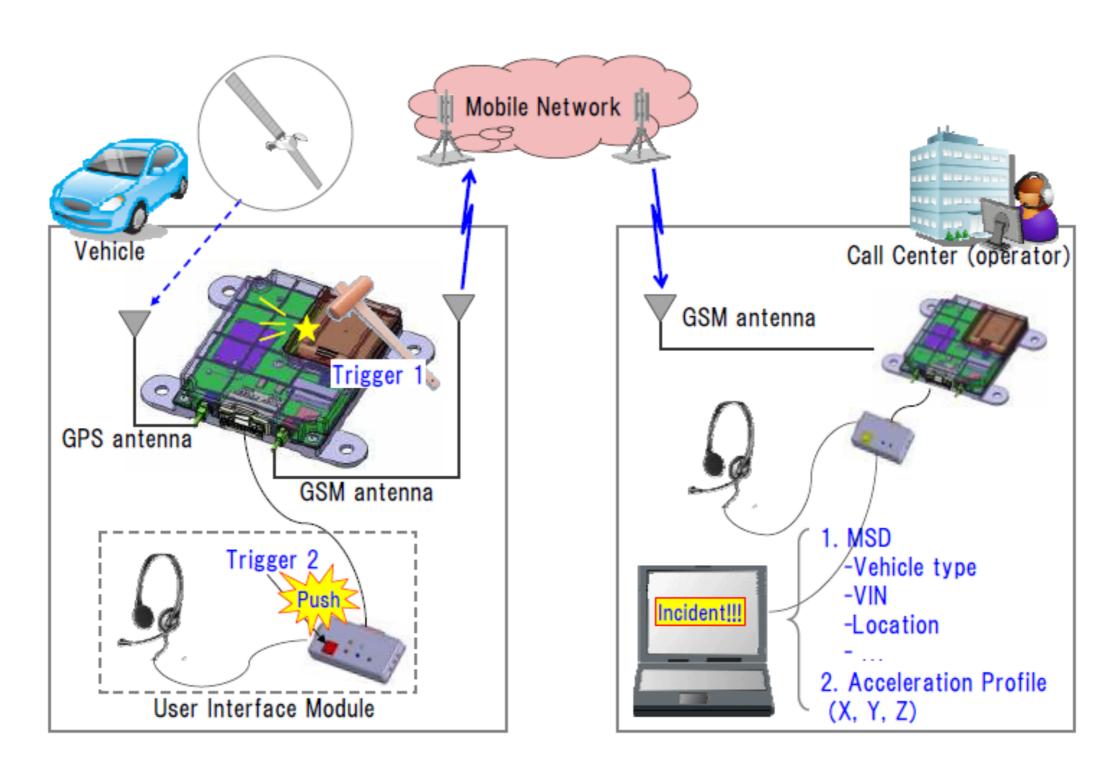

## Telematic Service Solution with eCall/ERA-GLONASS Demonstration Set-Up on GSM network

Yoshi Shiraishi yoshi\_s@tm.ten.fujitsu.com mobile: +81-90-7344-0590

Shiro Shirasaki (FTBL) shiro-s@tm.ten.fujitsu.com tel: +55-11-3178-1576