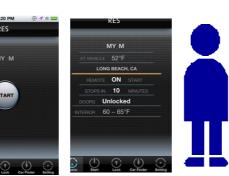

#### Remote Vehicle Control and Information by Smartphone

**Conventional RES\*** 

**Smartphone RES\*** 

**Smartphone Apps** 

Control

**Control** 

Information

Engine start / stop

Engine start / stop

Engine status

\*Remote Engine Starter

**FUIITSU TEN** 

Door lock

Door lock status

**HVAC** setting

Interior/Exterior temp.

Low fuel warning

Alarm notification

Car Finder

**Smartphone** 

Copyright 2012 FUJITSU TEN LIMITED

**MVNO** 