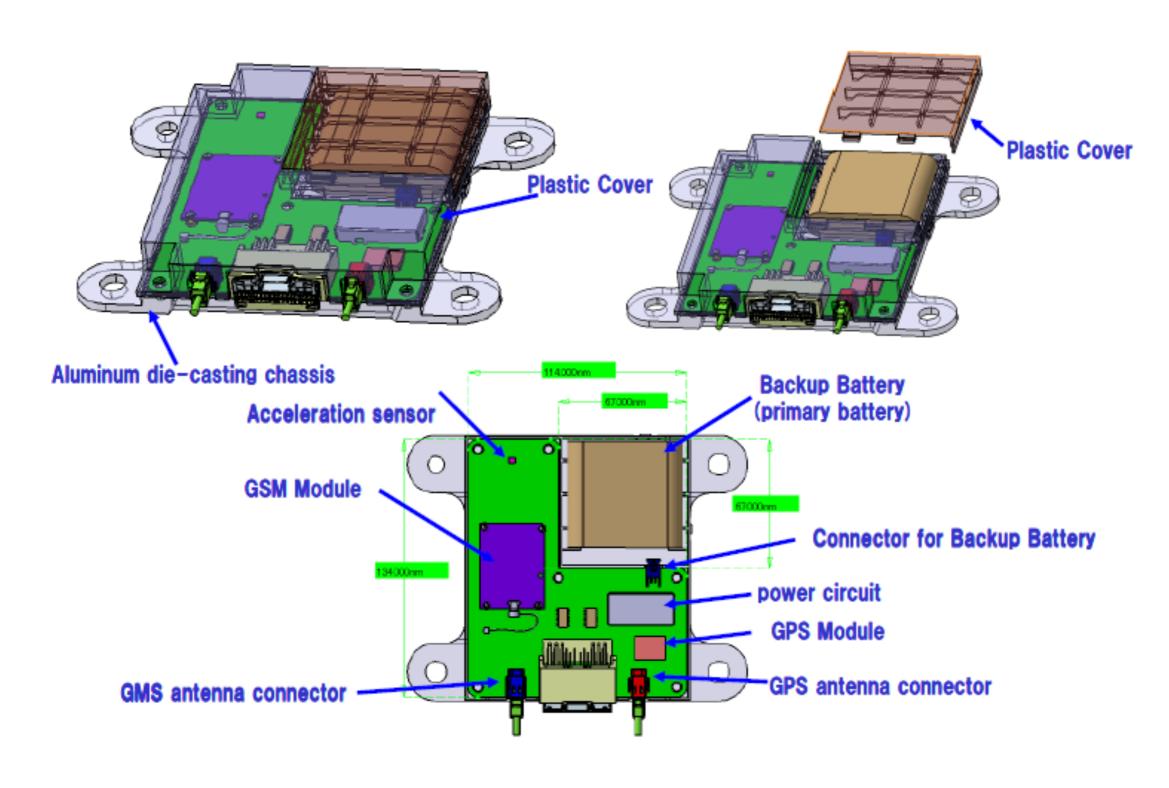

TEN LIMITED

**MVNO** 

### Telematic Service Solution with eCall/ERA-GLONASS



The correspondence to eCall and ERA-GLONASS regulations are not only an execution of the automaker's social responsibility but a new business opportunity to launch the new telematics services with 100% installed embedded mobile communication module.

FUJITSU TEN supports the automaker's eCall and ERA-GLONASS correspondence and telematics service introduction with our total solution technologies. It will be enhanced to ITS of Brazil and China.

- 1.Total telematics service solution (Center, H/W, Network, Contents)
- 2.Cloud and Global net work service (easy to expand other regions)
- 3. High performance data communication module IVS



## Telematic Service Solution with eCall/ERA-GLONASS Working Sample ECU





## Telematic Service Solution with eCall/ERA-GLONASS Working Sample Interface Unit







## Telematic Service Solution with eCall/ERA-GLONASS Demonstration Set-Up on GSM network







Yoshi Shiraishi yoshi\_s@tm.ten.fujitsu.com mobile: +81-90-7344-0590

Shiro Shirasaki (FTBL) shiro-s@tm.ten.fujitsu.com tel: +55-11-3178-1576