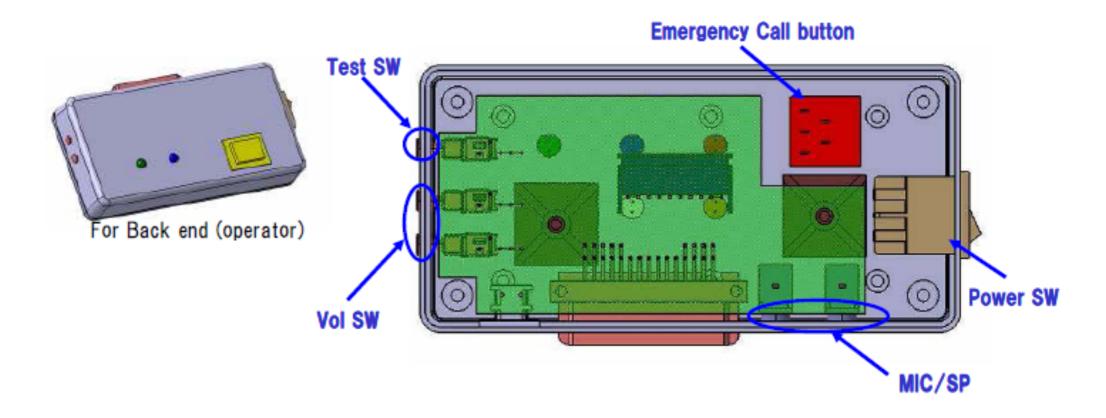

## Telematic Service Solution with eCall/ERA-GLONASS Working Sample Interface Unit