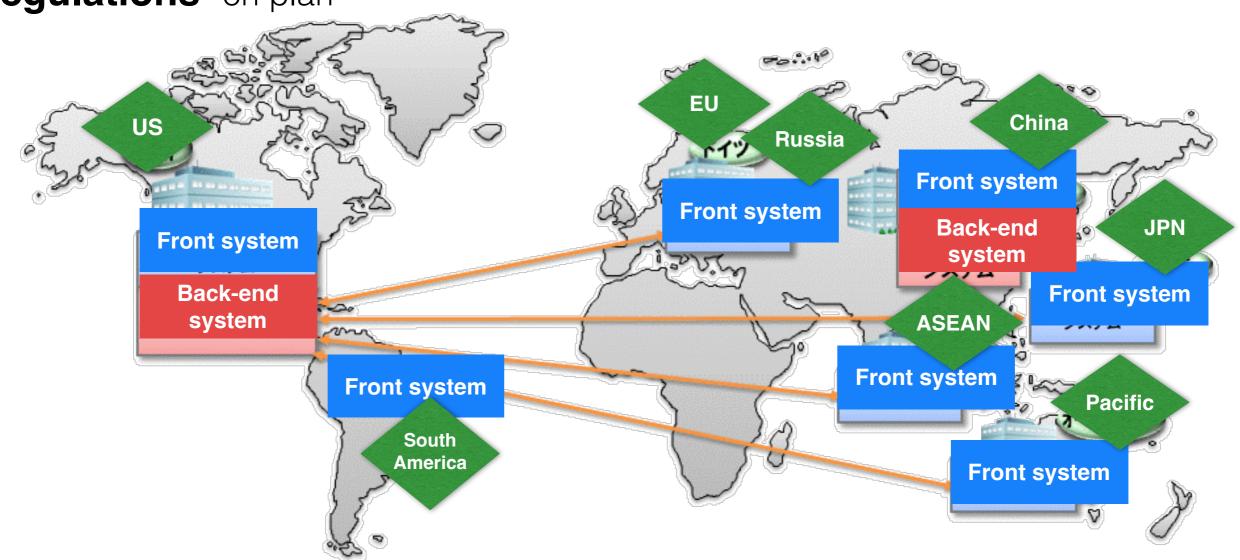

#### Global Platform Expansion -future-

- Home back-end system is based on FUJITSU cloud computing technology -ready to go in North America-
- Front-end systems are distributed in each region for localization and flexibility (e.g. Drivers Distraction, eCall, SIMRAV etc.) -on plan-

- Some unique back-end system are considered for the national regulations -on plan-