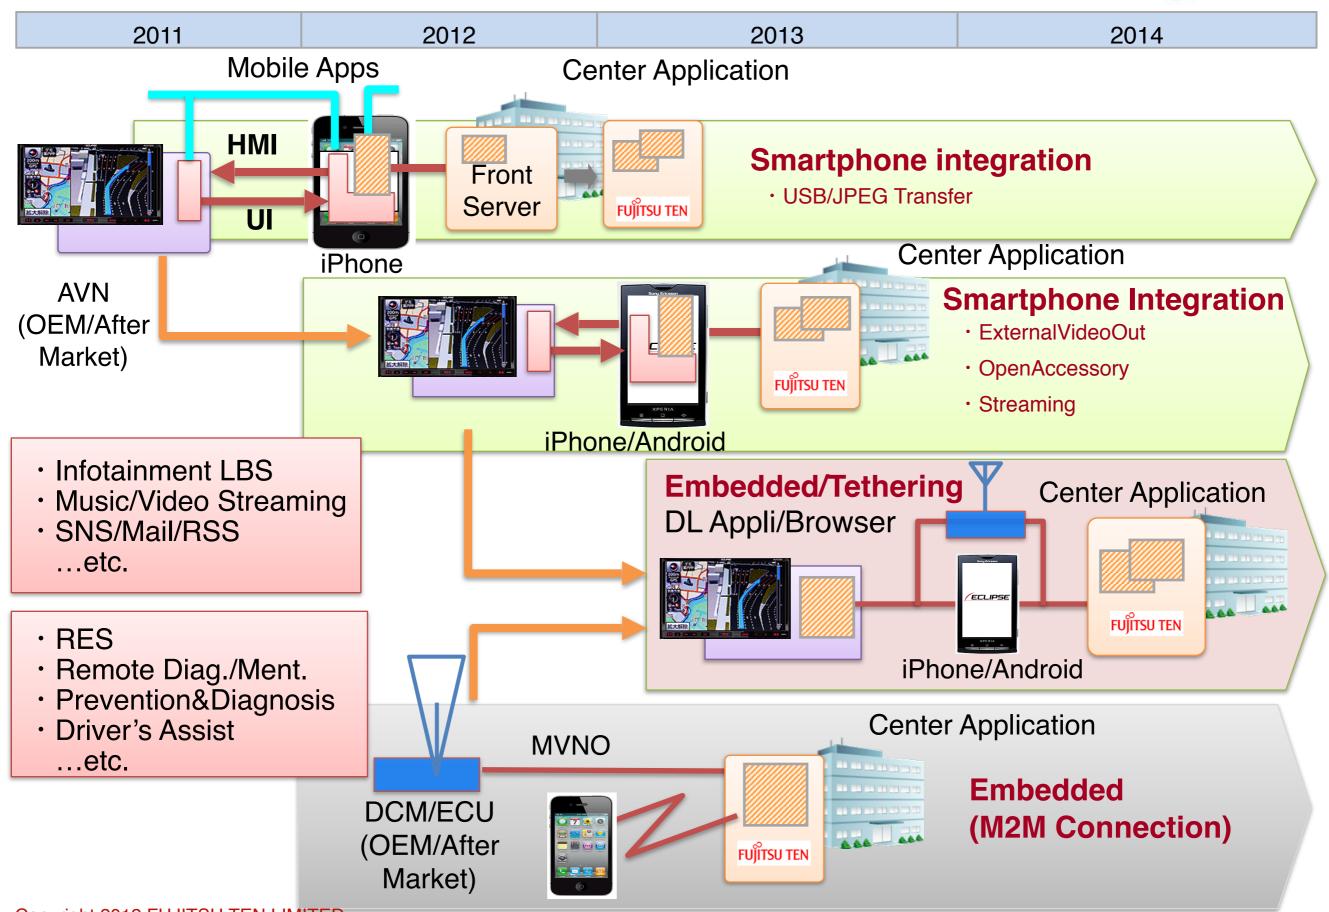

### Integrated Service Approach for Connected Vehicle

#### Integrated Service Platform Vision

#### Open and Collaborative Platform for Smart Car Life

#### Flexible Connectivity for vehicle