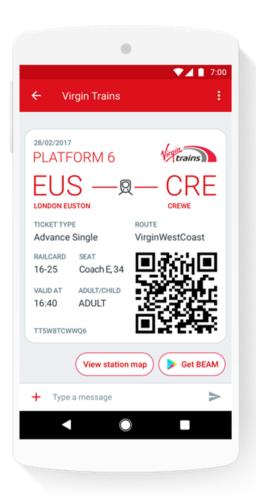

### Today: Brands live on Sprint and Telcel as next step of EAP

Weekly deals

Shipping confirmation

Live concierge

Travel deals

Health tips

Shipment tracking