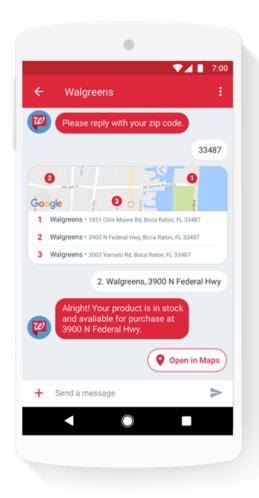

### Today: Brands live on Sprint and Telcel as next step of EAP

Weekly deals

Shipping confirmation

Live concierge

Travel deals

Health tips

Shipment tracking