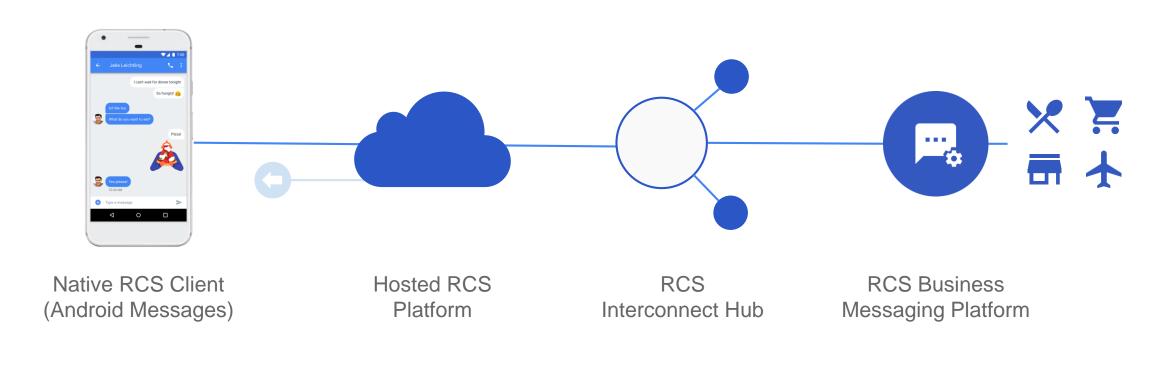

#### Interoperability at every layer

Live on 3rd party clouds

Interoperable with 3rd party clients

Europe and NA hubs live

40 messaging partners across regions in EAP