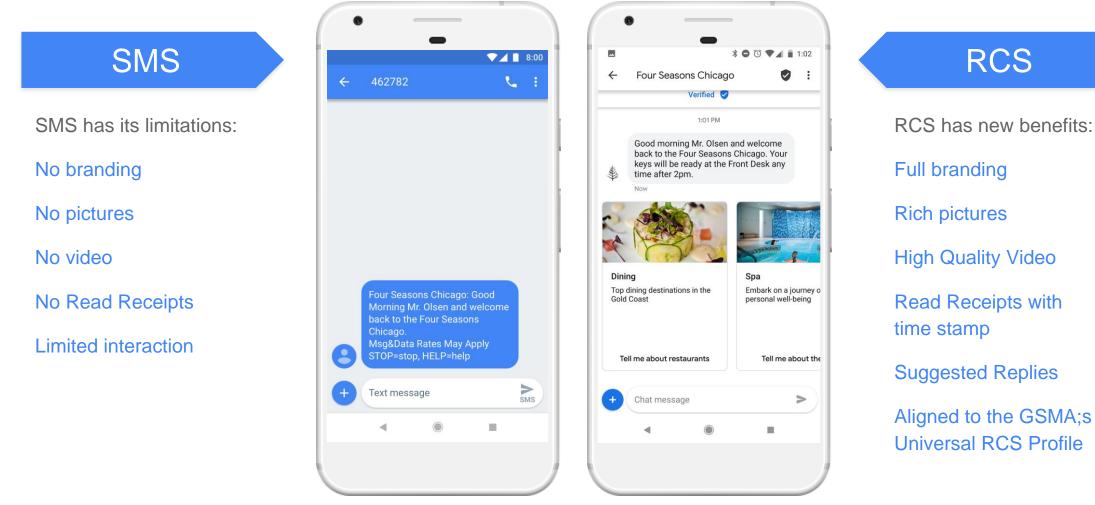

GOOGLE RCS AND RBM PLATFORM

ALEXANDRE ALLEMAND, BUSINESS DEVELOPMENT DIRECTOR, GOOGLE

Santander

# **RCS Business Messaging Updates from Google**

Alexandre Allemand October 2018



Google RCS | Android Messages | Jibe

#### **RCS momentum is accelerating**







#### Android Messages

100M+ users (3x growth in past year)

All A2P 2.0 capable

12 releases per year

#### Jibe Cloud

Live with 37 carriers in 28 countries

On Google infrastructure (highly scalable and geo-redundant)

#### Jibe Hub

Live in North America and Europe

34 live interconnects



RBM

190+ channel partners

Live in North America with 25+ launched brand campaigns in US, Canada and Mexico

Coming to EMEA (Q4) and APAC (2019)

#### **RCS upgrades A2P SMS with rich media and interactivity**



#### Google

#### Google and Samsung are collaborating to accelerate RCS



Google RBM and Samsung MaaP will work with both client apps



Samsung's new and existing flagship devices (Galaxy S8/S8+ onward) to be updated



Client apps will work with both RCS platforms





s. all 69% 🛢 12:

C Q

Smal Neck

Pair wikeeps

**(**)

BUY NOW

1

#### **Conversational Marketing**



#### **Pitfalls of existing channels**



Sources: SMS: eMarketer (2016). Mobile apps: Fortune (2016); Techcrunch (2017). Customer service: Gartner/Avaya (2005). Email: DMnews (2012); Radicati (2015)

## 1. Marketing





Enhance brand love



# **UnoTV (Telcel)**

Live News Updates

UnoTV subscribers can browse and click through the latest news updates and other videos.

+68% increase in the number of unique users