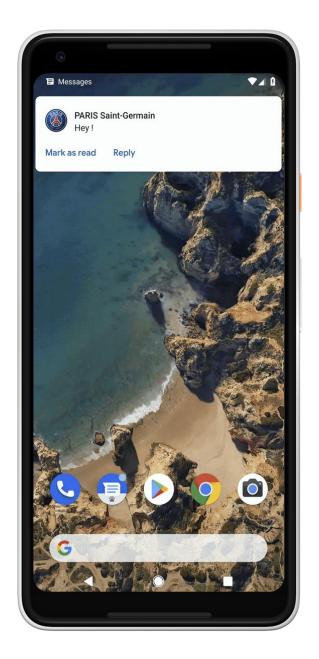

# ADP (2FA)

**Two Factor Authentication** 

ADP's two-factor authentication RCS campaign is designed to provide an extra layer of security to its customers by allowing them to verify their accounts through interactive and rich messages.