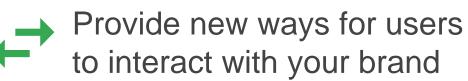

# **UnoTV (Telcel)**

Live News Updates

UnoTV subscribers can browse and click through the latest news updates and other videos.

+68% increase in the number of unique users engaged

ν