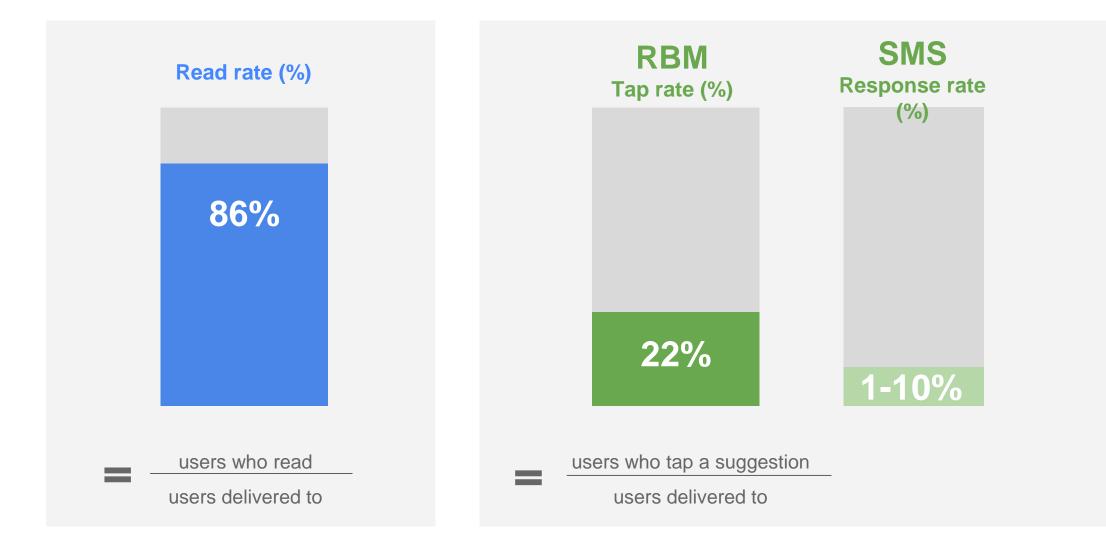

#### Campaign results, especially tap rates, are significantly higher vs SMS

Learn more

Email me

jibe.google.com

allemand@google.com

Google RCS | Android Messages | Jibe

Google RCS | Android Messages | Jibe