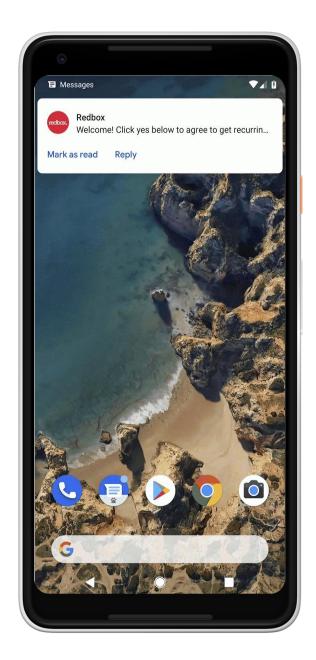

## **Redbox (Vibes)**

Renting Movies Made Easy

Redbox makes it easier for customers to discover new movies, reserve their favorites, and find a box.

redbox.