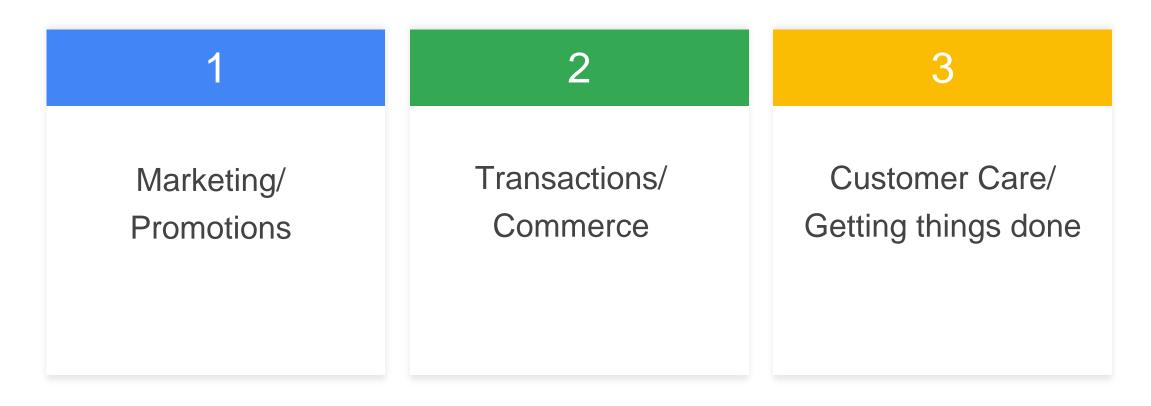

#### **Conversational Marketing**

## 1. Marketing

Enhance brand love

#### 2. Transactions

S Increase revenue

- Offer personalization based on user profile
- と Facilitate onsite conversion

# 3. Customer support

Reduce costs, # of support calls, time to resolution

Free up agent's time to handle complex cases

Google RCS | Android Messages | Jibe