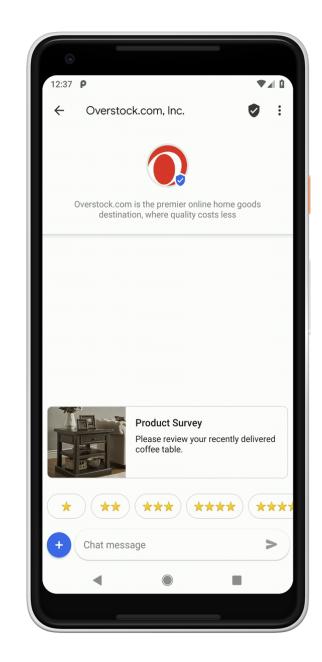

## **Overstock (Quiq)**

Home goods customer service

Purchase, shipping and delivery confirmations, product ratings (star-ratings & text) and customer service connection.

**Overstock** 