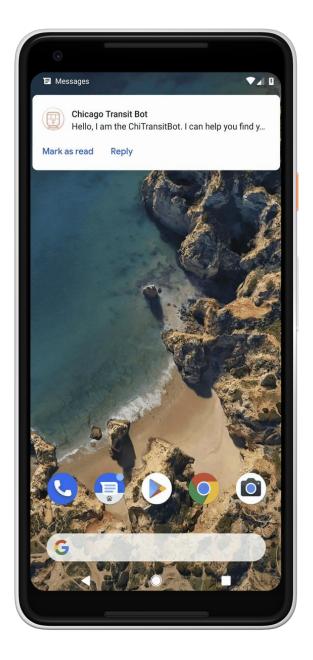

## Chicago Transit Bot (nativeMsg)

Real-time train schedules

Chicago Transit Bot makes it easier for commuters to stay on top of train schedules by providing quick arrival and departure information.