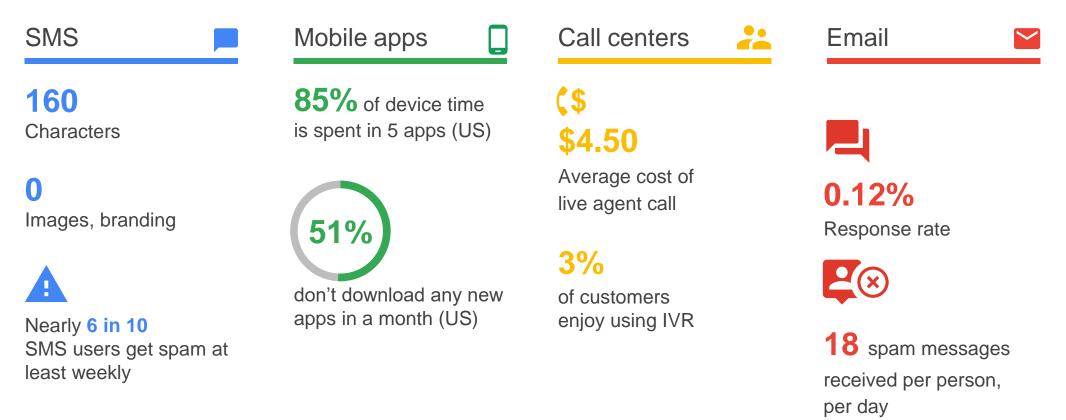

#### **Pitfalls of existing channels**

Sources: SMS: eMarketer (2016). Mobile apps: Fortune (2016); Techcrunch (2017). Customer service: Gartner/Avaya (2005). Email: DMnews (2012); Radicati (2015)