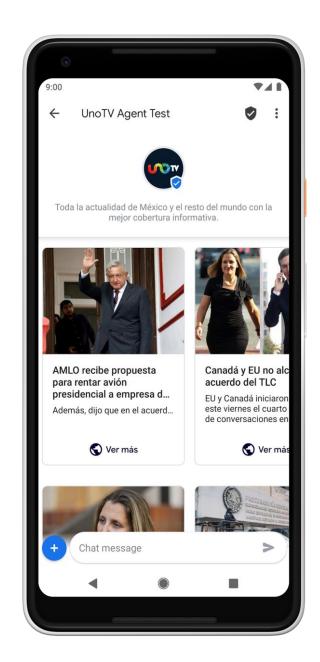

## Paris Saint Germain (myElefant)

Staying on top of their game

Paris Saint Germain fans can stay on top of the latest games by watching and subscribing to recent game highlights.