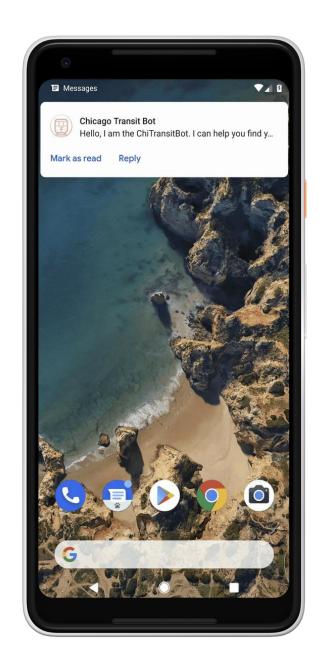

## Chicago Transit Bot (nativeMsg)

Real-time train schedules

Chicago Transit Bot makes it easier for commuters to stay on top of train schedules by providing quick arrival and departure information.