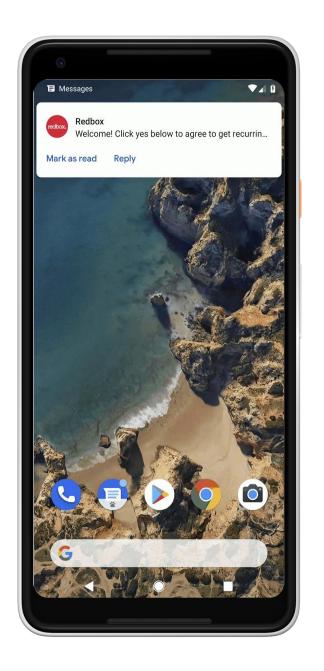

#### Redbox (Vibes)

Renting Movies Made Easy

Redbox makes it easier for customers to discover new movies, reserve their favorites, and find a box.

redbox.