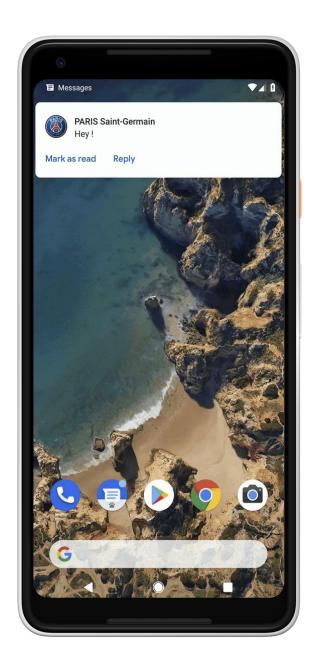

## Paris Saint Germain (myElefant)

Staying on top of their game

Paris Saint Germain fans can stay on top of the latest games by watching and subscribing to recent game highlights.