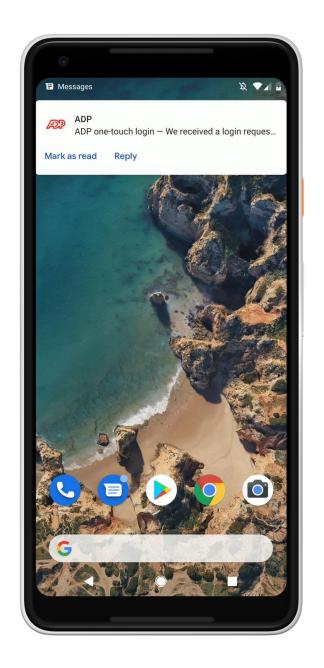

### ADP (2FA)

#### Two Factor Authentication

ADP's two-factor authentication RCS campaign is designed to provide an extra layer of security to its customers by allowing them to verify their accounts through interactive and rich messages.