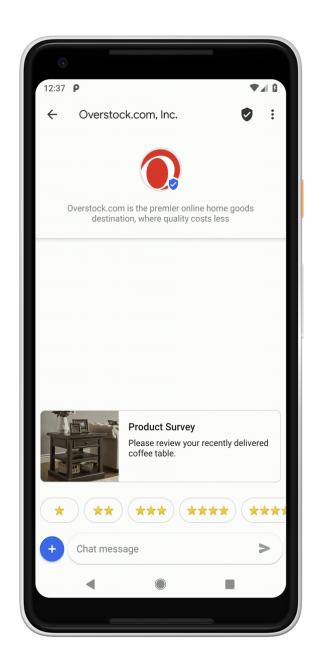

#### Overstock (Quiq)

Home goods customer service

Purchase, shipping and delivery confirmations, product ratings (star-ratings & text) and customer service connection.

overstock...