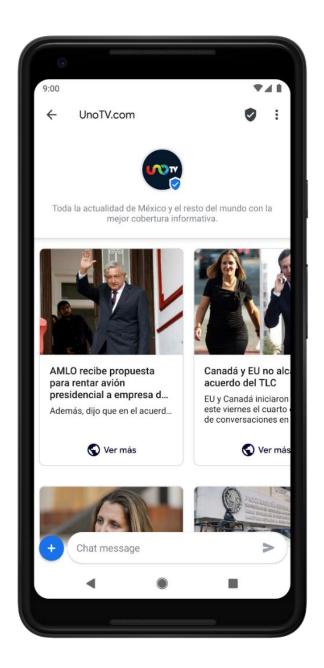

#### **UnoTV (Telcel)**

**Live News Updates** 

UnoTV subscribers can browse and click through the latest news updates and other videos.

+68% in the number of unique users engaged.