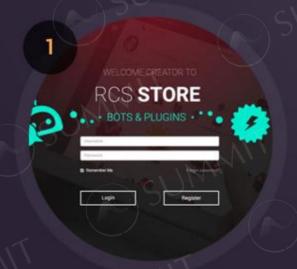

## Setup a MaaP Service in 3 simple steps

MNO service provisioning portal

Design and build chatbot

Launch service