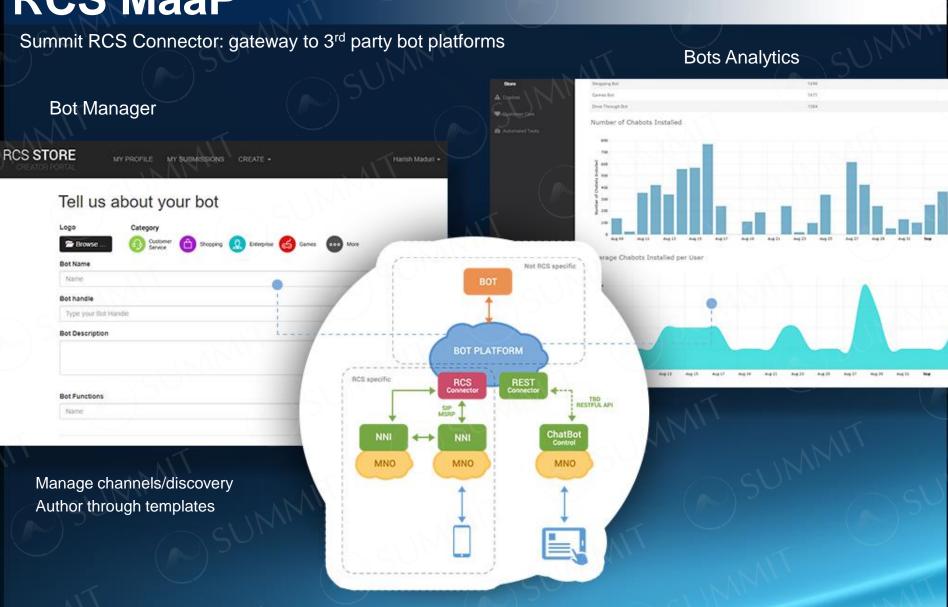

# RCS MaaP

# **RCS MaaP**

## Setup a MaaP Service in 3 simple steps

MNO service provisioning portal

Design and build chatbot

Launch service