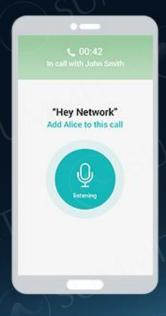

#### In-call voice bots.

"Hey Network, set up a conf call with ..., let me know when everyone is on the line"

Assistants offer competing voice/messaging services

Is a chatbot an island?