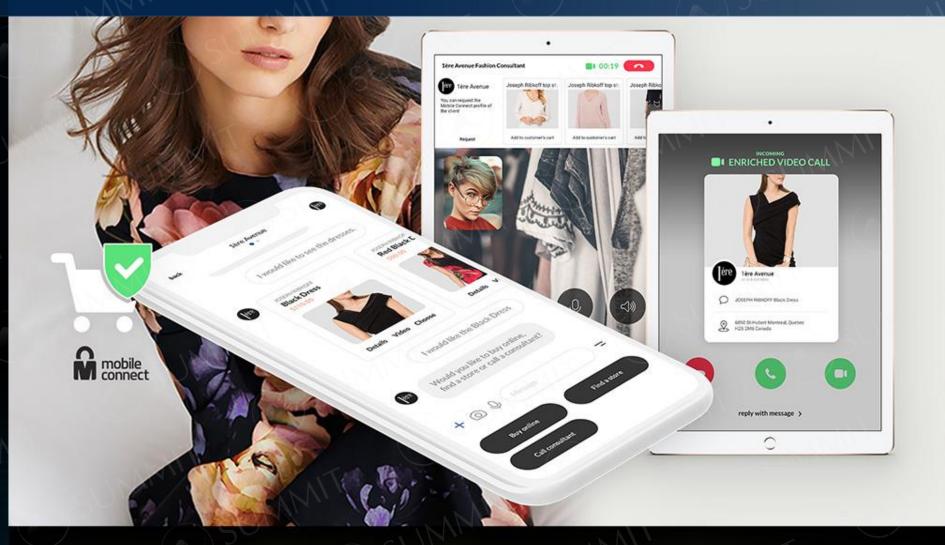

# **Voice or Messaging?**

An omnichannel approach requires chatbots to do more than just basic messaging

#### In-call voice bots.

"Hey Network, set up a conf call with ..., let me know when everyone is on the line"

Assistants offer competing voice/messaging services

Is a chatbot an island?