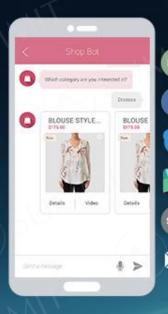

# **Voice or Messaging?**

An omnichannel approach requires chatbots to do more than just basic messaging