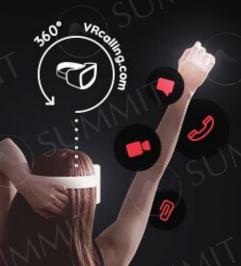

Mixed reality RCS chat, voice & video calling immersed within 360° live video or simulated VR/AR. End-to-end services for live VR Concerts, AR Conference Calls & Telepresence.

RCS, MaaP, VR, Al, M-loT & more