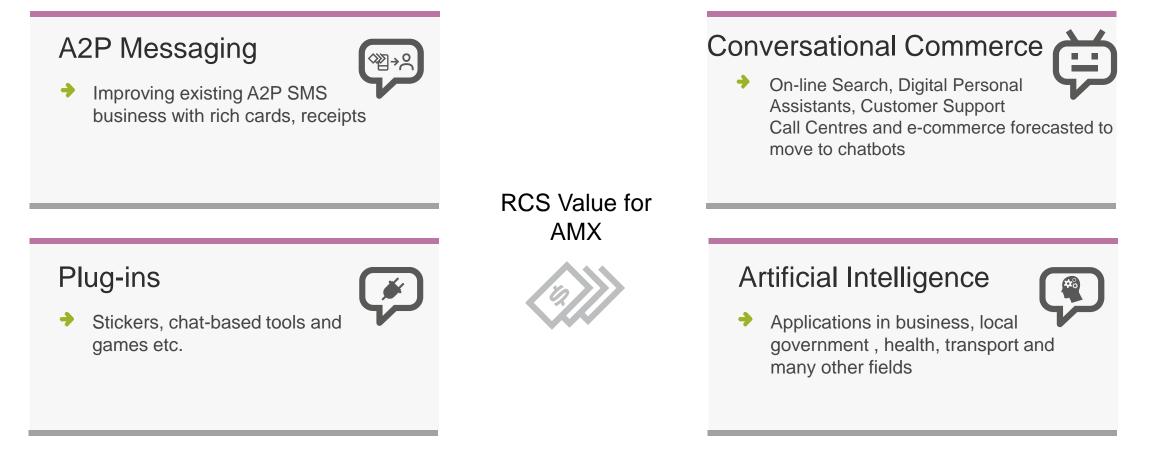

### The Value of RCS for AMX

AMX is pursuing 4 distinct revenue streams with RCS