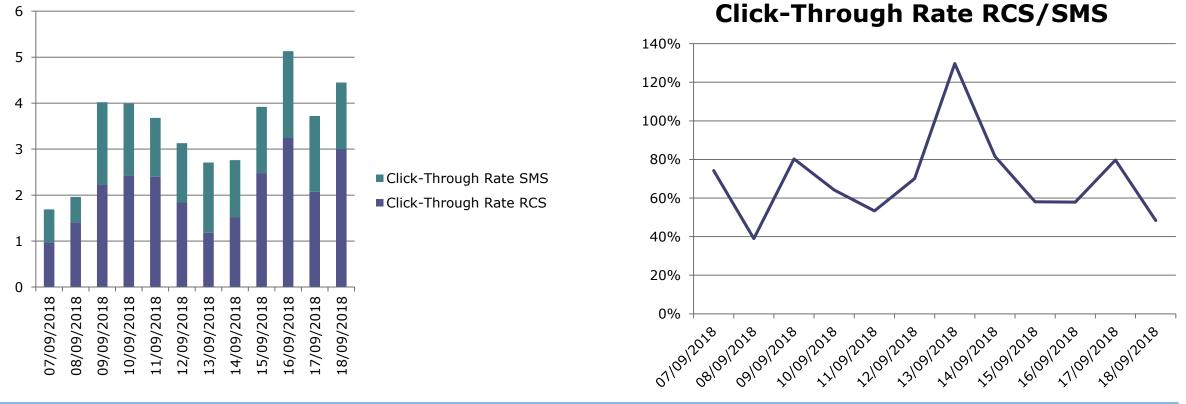

### A2P messages (UnoTV messages)

When the message was sent through RCS, an increase was noted as shown in the graph Click-Through Rate RCS/SMS