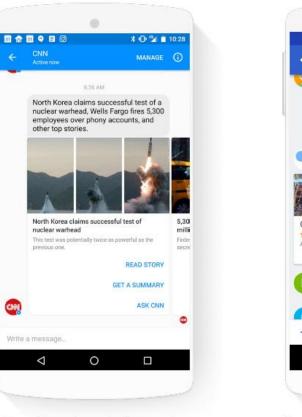

### We are interested in BOTS – and Conversational Commerce

Basic, non-interactive bot (A2P SMS)