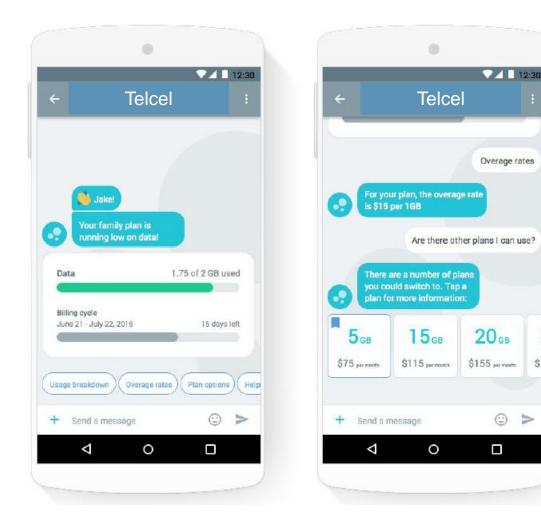

### Conversational Commerce – Starting with our services

\$1

### Welcome users • Send timely alerts Sell services Customer Shopping **Services** Send queries through Purchase goods conversational online interface Conversation with our • • Compose request at agents your convenience Initiate payment Track delivery Rate products ➔