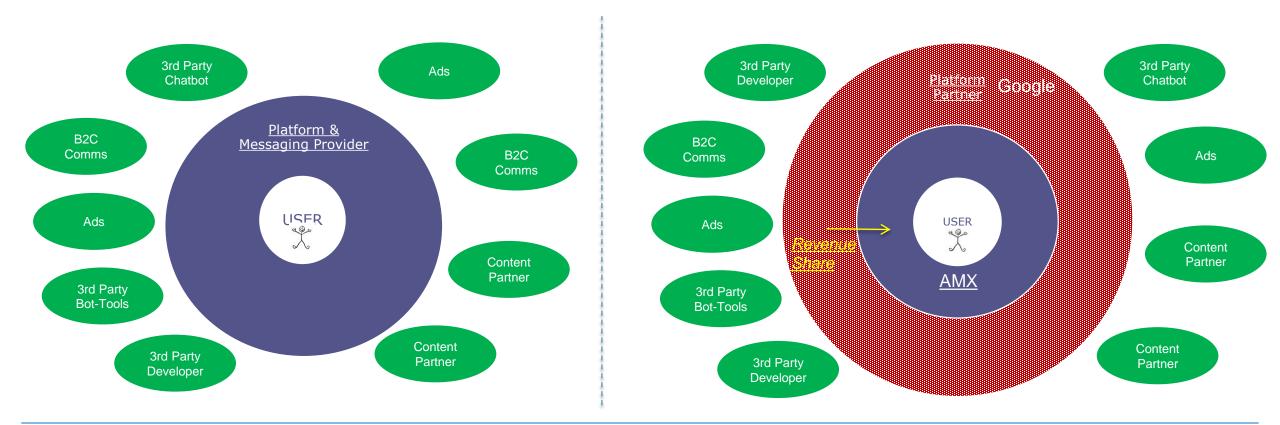

### **AMX** partnership with Google

- America Movil partnered with Google to launch advanced RCS messaging services to subscribers across all its Latin America and USA operations
- In collaboration with Google, alongside device manufacturers and the GSMA, AMX is rolling out RCS messaging in the countries where we operate over time, bringing better messaging
- América Movil will also offer Maap or RCS business messaging.
- MaaP utilises the advanced messaging capability defined in the UP to open up a range of services that enhance the user experience through the use of artificial intelligence, chatbots and plugins.

### Success via Partners

Proprietary Messaging Platforms (e.g. Facebook, Wechat, Telegram)

Open global RCS Messaging Platform