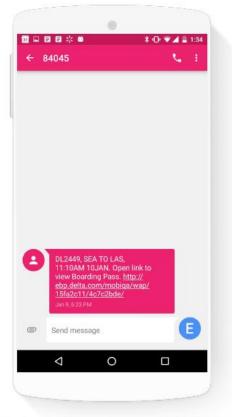

# Our first A2P Application : UNO TV

RCS enables a massive improvement in A2P messages

- Integration of graphics and QR codes
- Hot-buttons to websites replacing links
- Executable code embedded in the message enabling customer to take action immediately without going to a website
- Spam protection and privacy control measures to maintain customer trust
- Basis for up-selling A2P SMS now and chatbot platform in the future

### A2P messages (UnoTV messages)

When the message was sent through RCS, an increase was noted as shown in the graph Click-Through Rate RCS/SMS