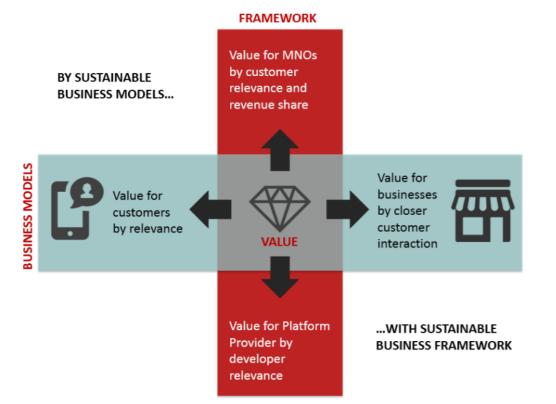

### The Value of RCS for AMX

AMX is pursuing 4 distinct revenue streams with RCS