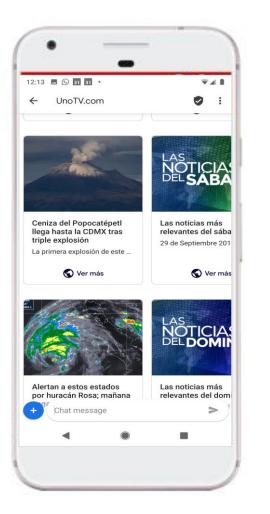

# Our first A2P Application : UNO TV

RCS enables a massive improvement in A2P messages

- Integration of graphics and QR codes
- Hot-buttons to websites replacing links
- Executable code embedded in the message enabling customer to take action immediately without going to a website
- Spam protection and privacy control measures to maintain customer trust
- Basis for up-selling A2P SMS now and chatbot platform in the future

### A2P messages (UnoTV messages)

When the message was sent through RCS, an increase was noted as shown in the graph Click-Through Rate RCS/SMS