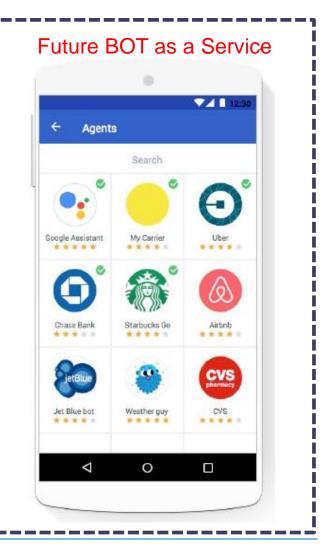

### We are interested in BOTS – and Conversational Commerce

Basic, non-interactive bot (A2P SMS)

### Conversational Commerce – Starting with our services

\$1