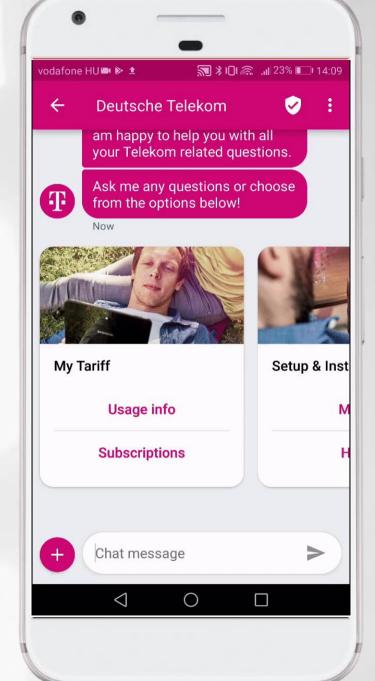

# **CUSTOMER SERVICE BOT**

- Account Balance
- Data/Phone Call Minutes Left
- Monthly Expense
- History Bill
- Data Boost
- Promotions
- Upsell
- Product service
- Live Chat
- Live Call/Video