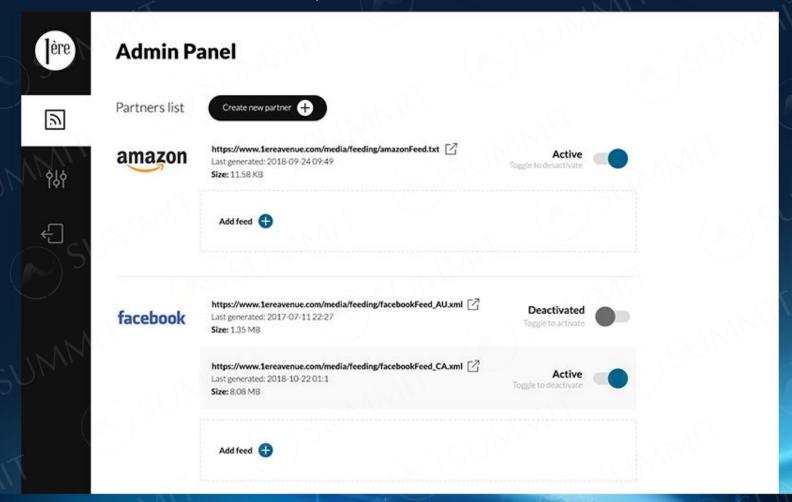

#### **Step 3: MaaP Service Provider**

MNO/Aggregator creates account for retailer or provides retailers with access to self-service portal

#### Step 4: retailer submits Feed into MaaP

Feed generated for partner (MNO) is entered into shopping bot creator