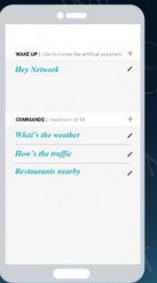

#### In-call voice bots.

"Hey Network, set up a conf call with ..., let me know when everyone is on the line"

Assistants offer competing voice/messaging services

Is a chatbot an island?