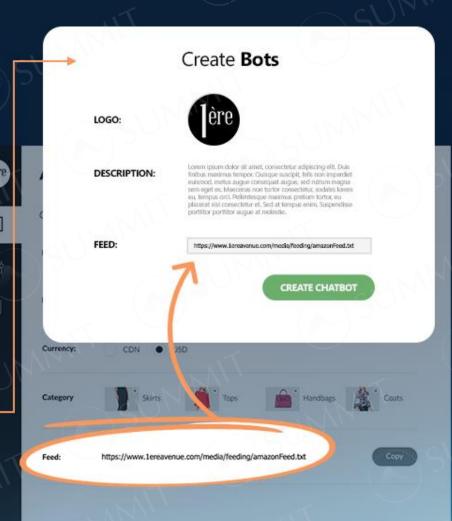

#### Step 4: retailer submits Feed into MaaP

Feed generated for partner (MNO) is entered into shopping bot creator

#### **Creating an eCommerce RCS Chatbot – Preview/Publish**