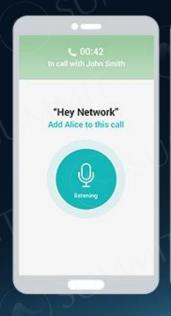

#### In-call voice bots.

"Hey Network, set up a conf call with ..., let me know when everyone is on the line"

Assistants offer competing voice/messaging services

Is a chatbot an island?