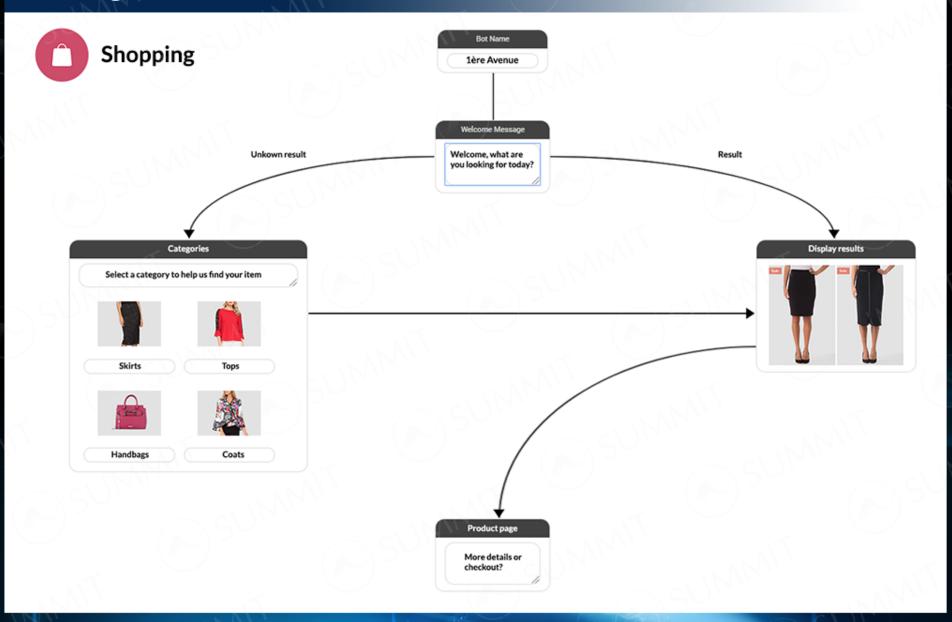

ing



Service Booking



Shopping



Survey



Weather



Traffic



Service Balance



Transaction History



#### **Step 1: eCommerce retailer**

On retailer's existing eCommerce platform\*, retailer generates standardized product feed for partner (e.g. MNO chatbot platform)

\*Workflow for retailer is no different for MNO MaaP as it is for web eCommerce partners.





#### Step 2: eCommerce retailer

Customize Feed specifically for chatbot platform/market





#### **Step 3: MaaP Service Provider**

MNO/Aggregator creates account for retailer or provides retailers with access to self-service portal





#### Step 4: retailer submits Feed into MaaP

Feed generated for partner (MNO) is entered into shopping bot creator







#### **Creating an eCommerce RCS Chatbot – Preview/Publish**





#### Summit IMS/RCS...it's all connected











#### Summit IMS/RCS...it's all connected



### RCS ChatBots

smartlife.stickk.com

We build lifestyle improvement platforms that empower people to achieve wellness with measurable outcomes. Founded by behavioral economists at Yale University, our programs combine goal-setting, accountability, and incentive design to achieve meaningful self-improvement.

INCENTIVES + ACCOUNTABILITY = SUCCESS





Summit IMS • VR • Bots • Ai • IoT • RCS IT'S ALL CONNECTED



### **Live Demo**

### RCS MaaP VR AI & more #summitrcs #rcsbots #vrcall



RCS MaaP is an A2P channel designed to enrich conversation, commerce and automation through RCS chatbots for airlines, banks, restaurants & retailers to

healthcare, security & telematics.

IMS-based **Digi