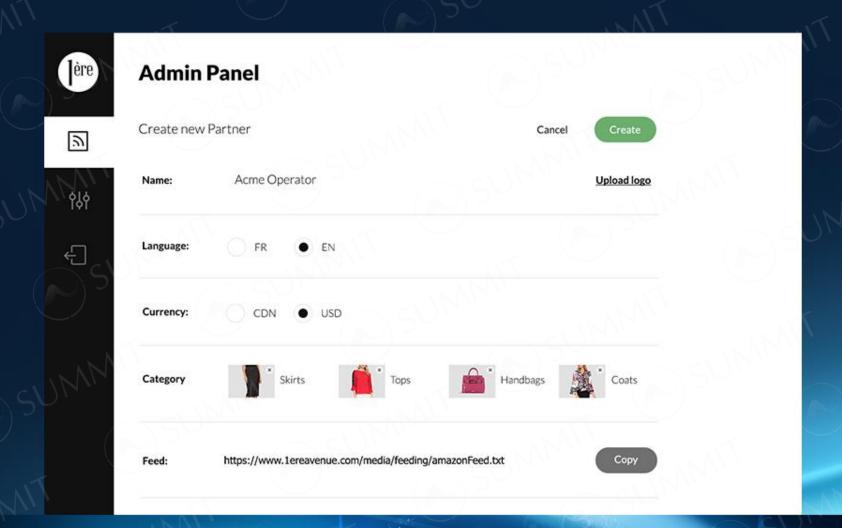

#### **Step 1: eCommerce retailer**

On retailer's existing eCommerce platform\*, retailer generates standardized product feed for partner (e.g. MNO chatbot platform)

\*Workflow for retailer is no different for MNO MaaP as it is for web eCommerce partners.

#### Step 2: eCommerce retailer

Customize Feed specifically for chatbot platform/market