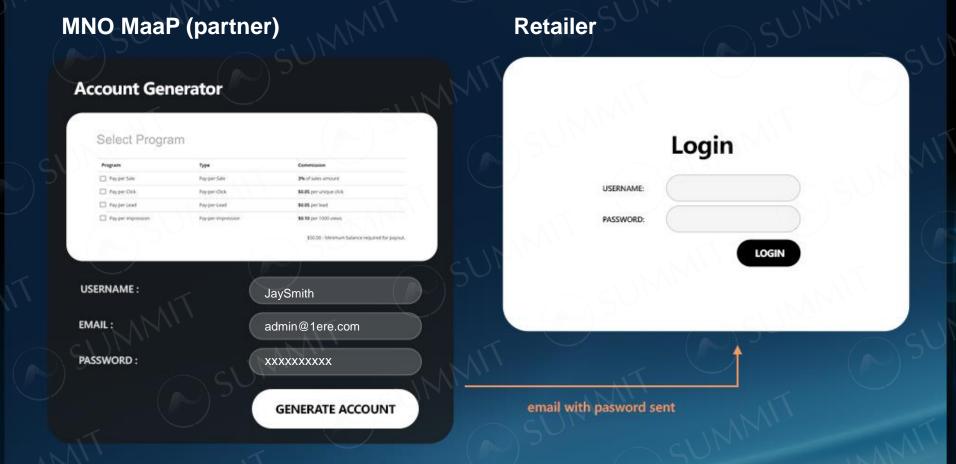

#### **Step 3: MaaP Service Provider**

MNO/Aggregator creates account for retailer or provides retailers with access to self-service portal