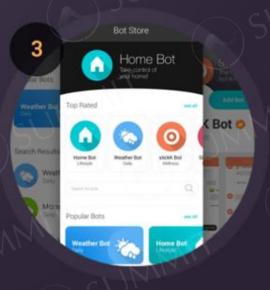

### Setup a MaaP Service in 3 simple steps

MNO service provisioning portal

Design and build chatbot

Launch service