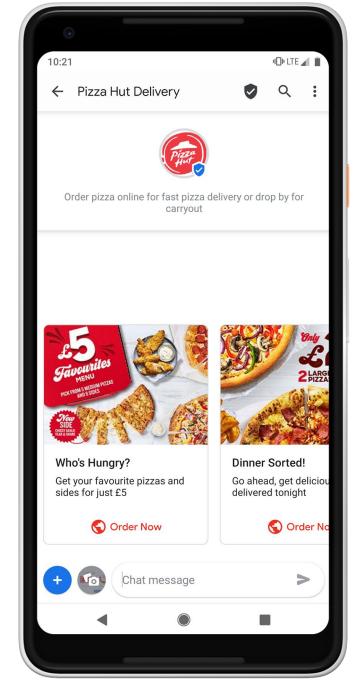

### 3. Travel, shopping, food and leisure

Increase revenue

Offer personalization based on user profile

Facilitate onsite conversion

Pizza Hut Delivery

Toyota Pizza Hu

SeatMate (Jet Blue)