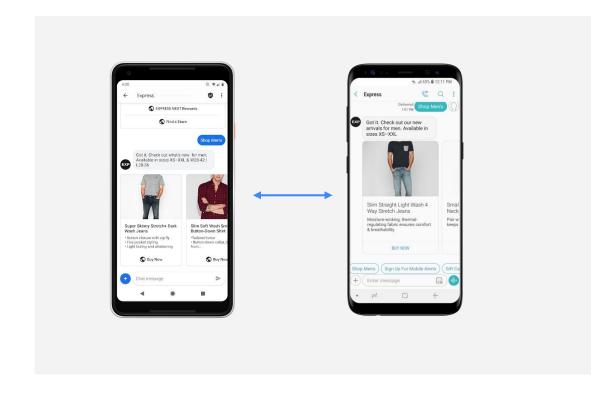

### 3. Travel, shopping, food and leisure

Increase revenue

Offer personalization based on user profile

Facilitate onsite conversion

Pizza Hut Delivery

Toyota Pizza Hu

SeatMate (Jet Blue)