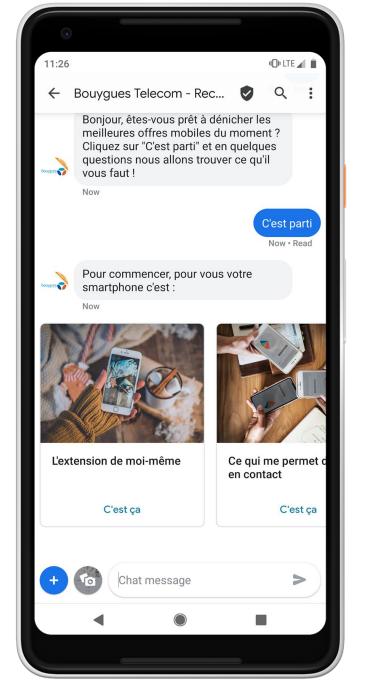

#### 2. Telco bots

Recharge Assistant (Phones, Plans, and Offers)

Troubleshooting advisor (Customer Support & Self-service)

Customer concierge (Billing & Account services):

**Bouygues Telecom** 

**Tunisie Telecom** 