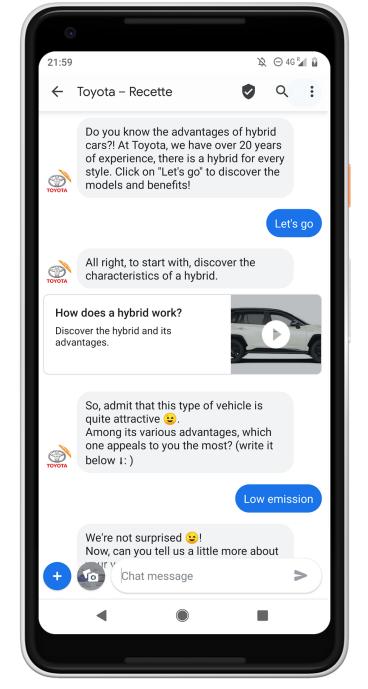

### 3. Travel, shopping, food and leisure

Increase revenue

Offer personalization based on user profile

Facilitate onsite conversion

Pizza Hut Delivery

Toyota Pizza Hu

SeatMate (Jet Blue)