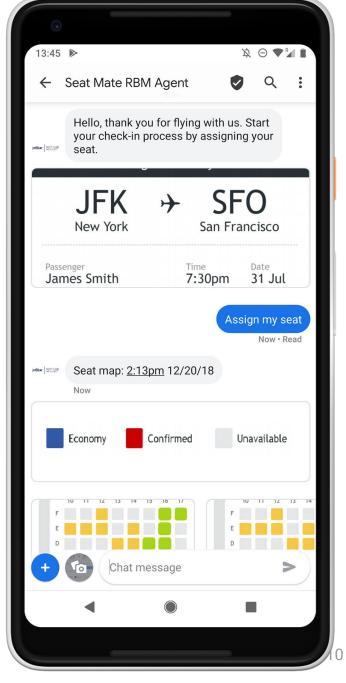

### 3. Travel, shopping, food and leisure

Increase revenue

Offer personalization based on user profile

Facilitate onsite conversion

Pizza Hut Delivery

Toyota Pizza Hu

SeatMate (Jet Blue)