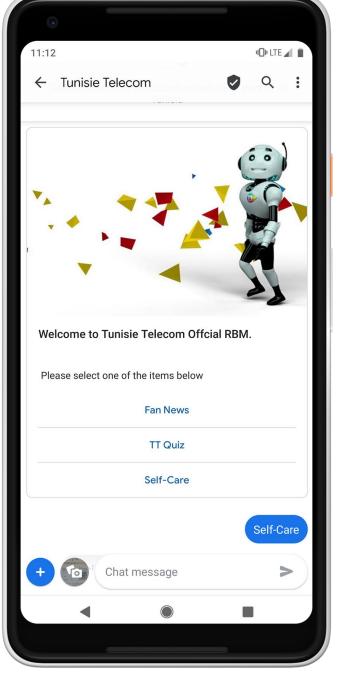

#### 2. Telco bots

Recharge Assistant (Phones, Plans, and Offers)

Troubleshooting advisor (Customer Support & Self-service)

Customer concierge (Billing & Account services):

**Bouygues Telecom** 

**Tunisie Telecom** 