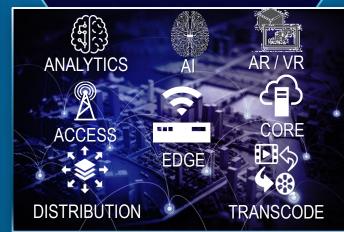

# AGILE E2E INFRASTRUCTURE - FOSTERS SCALABILITY AND SERVICE INNOVATION

**DEVICE** 

### **NETWORK**

### **CLOUD DATA CENTERS**

2020

AVG. INTERNET USER

1.5 GB

OF TRAFFIC / DAY

**AUTONOMOUS VEHICLES** 

4 TB

OF DATA/DAY