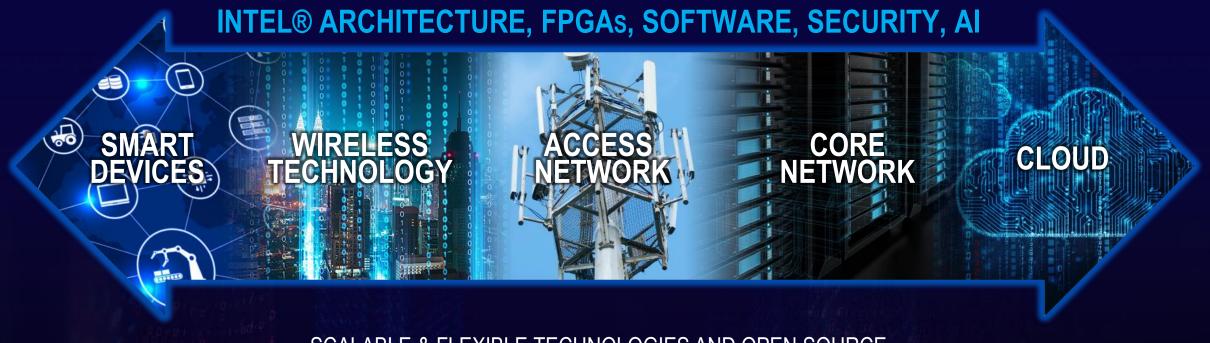

# AGILE E2E INFRASTRUCTURE - FOSTERS SCALABILITY AND SERVICE INNOVATION

**DEVICE** 

### **NETWORK**

### **CLOUD DATA CENTERS**

2020

AVG. INTERNET USER

1.5 GB

OF TRAFFIC / DAY

**AUTONOMOUS VEHICLES** 

4 TB

OF DATA/DAY