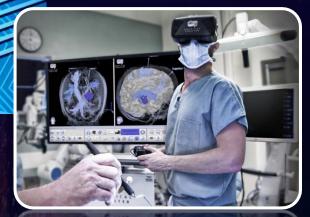

# HEALTHCARE

**AR SURGERY** 

**REMOTE BROADCAST** 

**3D PRINT SURGERY** 

**REAL-TIME DIAGNOSIS** 

REMOTE SURGERY

REMOTE LIVE EDUCATION

**VR SURGERY** 