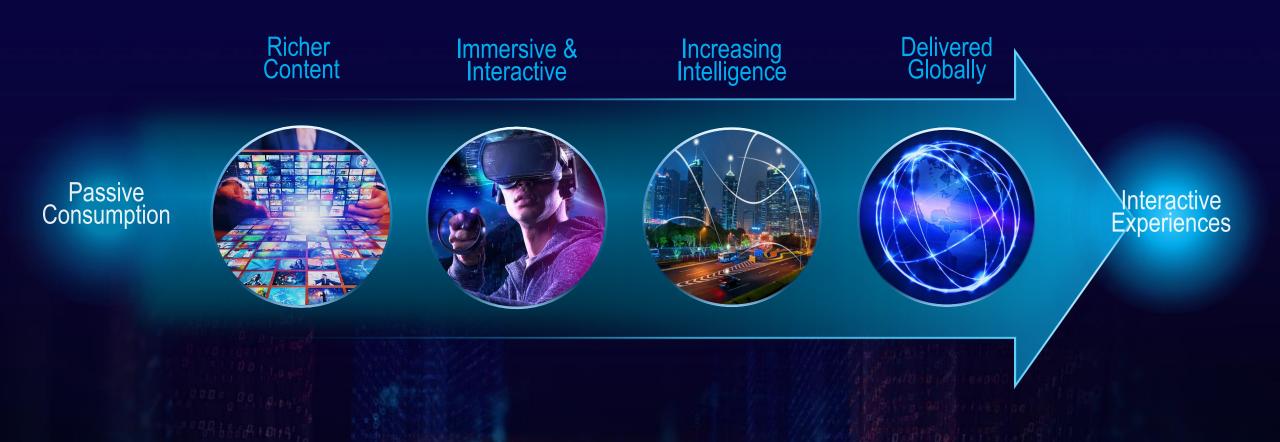

# VISUAL EXPERIENCE REQUIREMENTS ARE CHANGING

**5G AND EDGE TECHNOLOGIES ENHANCE VISUAL EXPERIENCES** 

/into