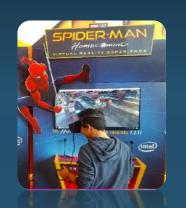

### **SPIDERMAN HOMECOMING 2**

# **Technology**:

- Multi-Player, Multi-Booth VR over 5G
- Spiderman suit in a fully immersive manner
- Intel Core and Graphics (KBL-G)
- Rendering at the Edge