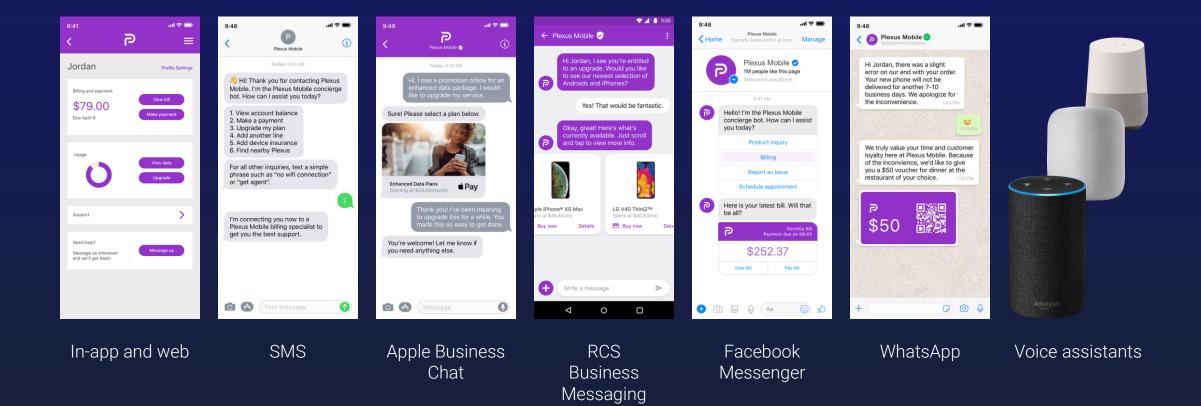

# TELCOS USING LIVEPERSON BUSINESS MESSAGING FOR CARE

# TELCOS USING RCS BUSINESS MESSAGING FOR CARE