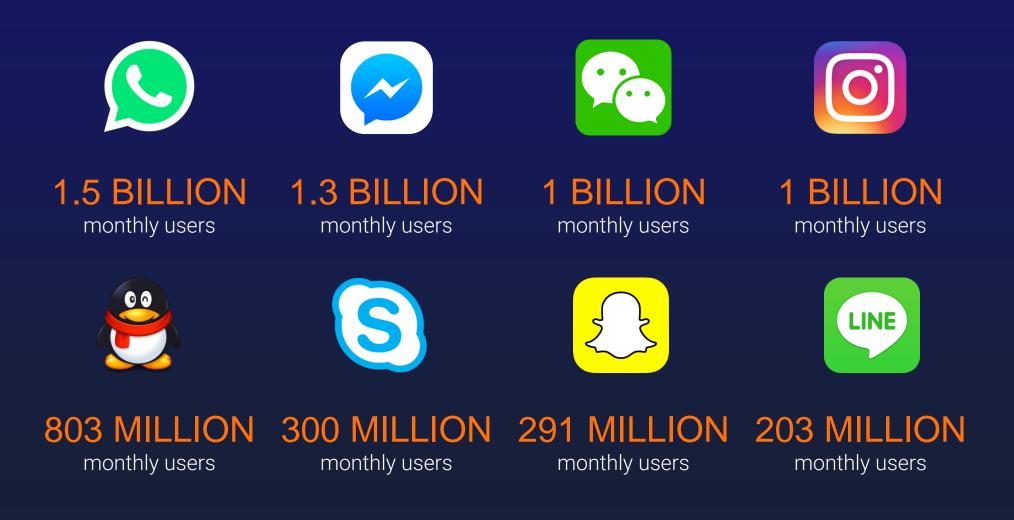

#### MESSAGING: THE MOST PERVASIVE NETWORKS ON EARTH

7.8 trillion SMS messages sent a year 💭

### THE MESSAGING APPS ARE READY