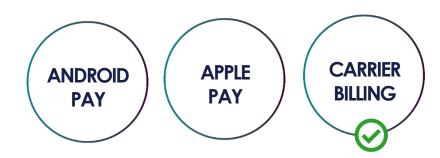

#### RCS AND CARRIER BILLING, THE PERFECT MATCH

MOBILE PAYMENT METHODS

CARRIER BILLING
HIGH PENETRATION RATE
NO NEED TO SIGN UP