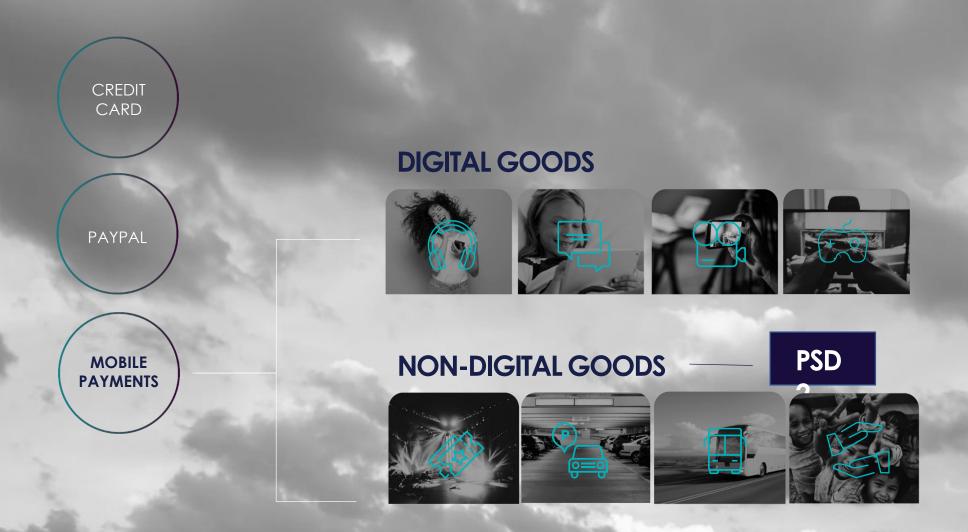

# MOBILE PAYMENT TECHNOLOGIES

#### RCS AND CARRIER BILLING, THE PERFECT MATCH

MOBILE PAYMENT METHODS

CARRIER BILLING
HIGH PENETRATION RATE
NO NEED TO SIGN UP