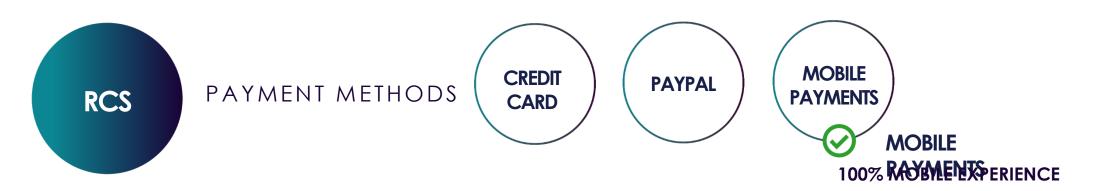

# MOBILE PAYMENT TECHNOLOGIES

#### RCS AND CARRIER BILLING, THE PERFECT MATCH

MOBILE PAYMENT METHODS

CARRIER BILLING
HIGH PENETRATION RATE
NO NEED TO SIGN UP