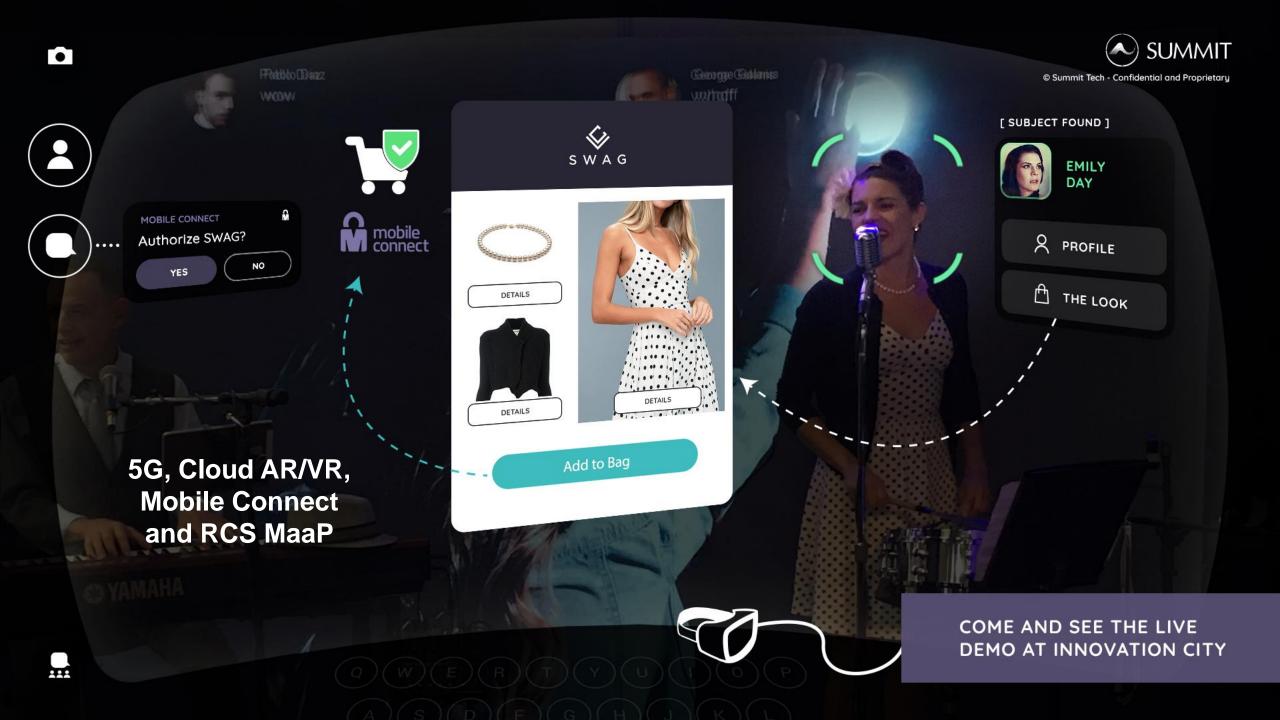

IMS-based **Digital Assistants with RCS** & Cellular IoT for innovative LTE-M/NB-IoT & enhanced communication services enabled through voice commands & automation – powered by neural networks.

Extended reality RCS chat, voice & video calling immersed within 360° live video or simulated VR/AR. End-to-end services for live VR Concerts, AR Conference Calls & Telepresence.

summit-tech.ca VRcalling.com RCSmaap.com

COME EXPERIENCE LIVE DEMOS BOOTH 5H31 MWC 2019 - HALL 5