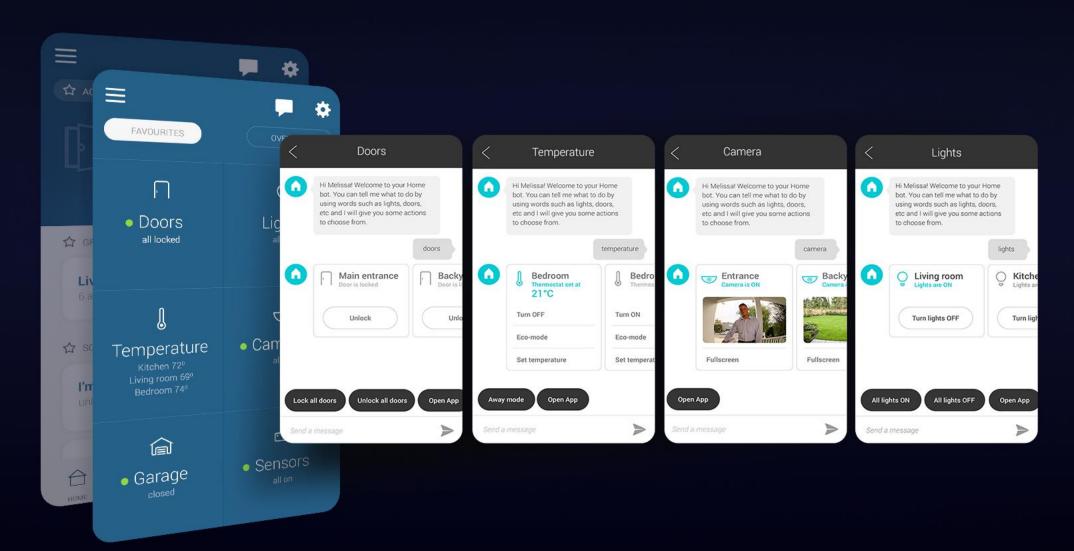

with..., let me know when everyone is on the line"

Assistants offer competing voice/messaging services







Is a chatbot an island?





### Onboarding Businesses



#### Setup a MaaP Service in 3 simple steps







MNO service provisioning portal

Design and build chatbot

Launch service



#### Create **Bots**





























#### **Chatbot Directories**

Operators may offer customers access to several in-house chatbot platforms in addition to those provided by aggregators and other mobile networks.

This will enable operators to select partners to build chatbots for specific niche markets such as e-commerce or IoT.

The directory will offer users a unified view of all chatbots providing customers with a seamless user experience.



#### Chatbots as IoT Control Layer





#### Mobile Connect Authenticator Chatbot







# RCS MaaP VR AI & more #summitrcs #rcsbots #vrcall



RCS MaaP is an A2P channel designed to enrich conversation, commerce and automation through RCS chatbots for airlines, banks, restaurants & retailers to healthcare, security & telematics.

IMS-based **Digital Assistants with RCS** & Cellular IoT for innovative LTE-M/NB-IoT & enhanced communication services enabled through voice commands & automation – powered by neural networks.



Extended reality RCS chat, voice & video calling immersed within 360° live video or simulated VR/AR. End-to-end services for live VR Concerts, AR Conference Calls & Telepresence.



summit-tech.ca VRcalling.com RCSmaap.com



COME EXPERIENCE LIVE DEMOS BOOTH 5H31 MWC 2019 - HALL 5