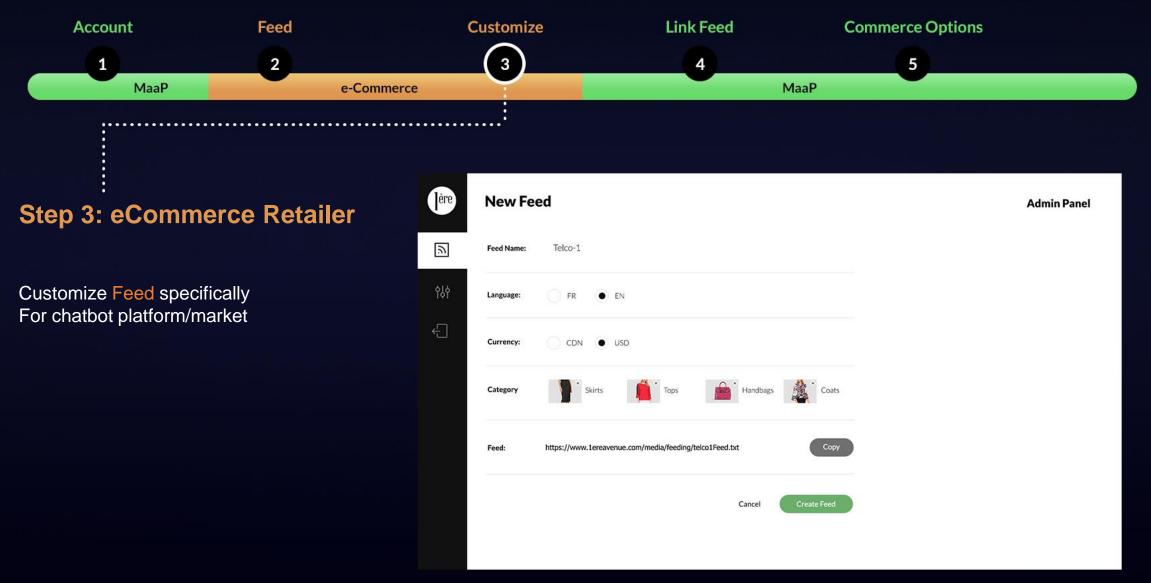

#### Setup a MaaP Service in 3 simple steps

MNO service provisioning portal

Design and build chatbot

Launch service