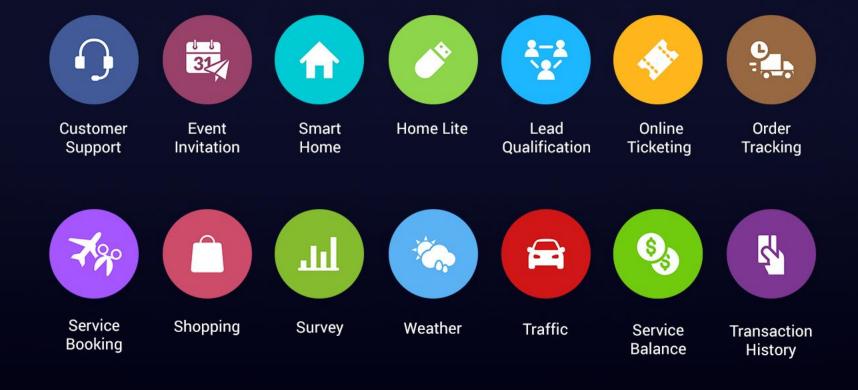

#### **Chatbot Directories**

Operators may offer customers access to several in-house chatbot platforms in addition to those provided by aggregators and other mobile networks.

This will enable operators to select partners to build chatbots for specific niche markets such as e-commerce or IoT.

The directory will offer users a unified view of all chatbots providing customers with a seamless user experience.