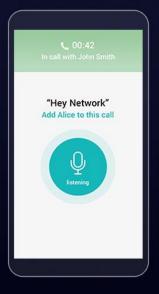

#### In-call voice bots.

"Hey Network, set up a conference call with..., let me know when everyone is on the line"

Assistants offer competing voice/messaging services

Is a chatbot an island?