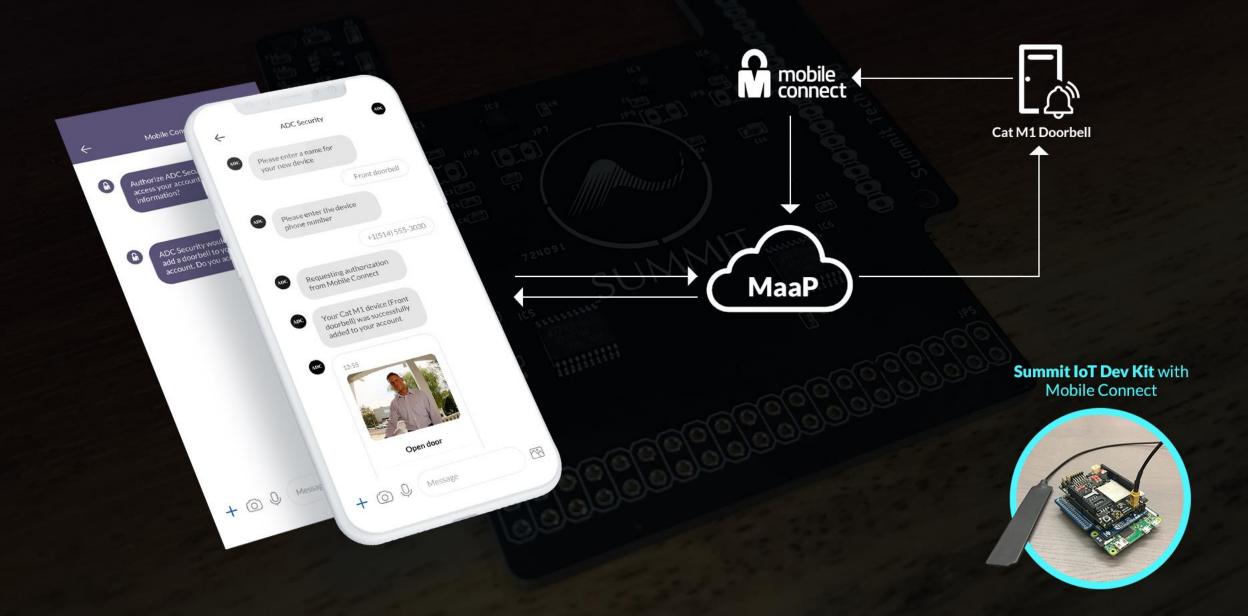

ne"

Assistants offer competing voice/messaging services







Is a chatbot an island?





### Onboarding Businesses



#### Setup a MaaP Service in 3 simple steps







MNO service provisioning portal

Design and build chatbot

Launch service



#### Create **Bots**





























#### **Chatbot Directories**

Operators may offer customers access to several in-house chatbot platforms in addition to those provided by aggregators and other mobile networks.

This will enable operators to select partners to build chatbots for specific niche markets such as e-commerce or IoT.

The directory will offer users a unified view of all chatbots providing customers with a seamless user experience.



#### Chatbots as IoT Control Layer





#### Mobile Connect Authenticator Chatbot







# RCS MaaP VR AI & more #summitrcs #rcsbots #vrcall



RCS MaaP is an A2P channel designed to enrich conversation, commerce and automation through RCS chatbots for airlines, banks, restaurants & retailers to healthcare, security & telematics.

IMS-based **Digital Assistants with RCS** & Cellular IoT for innovative LTE-M/NB-IoT & enhanced communication services enabled through voice commands & automation – powered by neural networks.



Extended reality RCS chat, voice & video calling immersed within 360° live video or simulated VR/AR. End-to-end services for live VR Concerts, AR Conference Calls & Telepresence.



summit-tech.ca VRcalling.com RCSmaap.com



COME EXPERIENCE LIVE DEMOS BOOTH 5H31 MWC 2019 - HALL 5