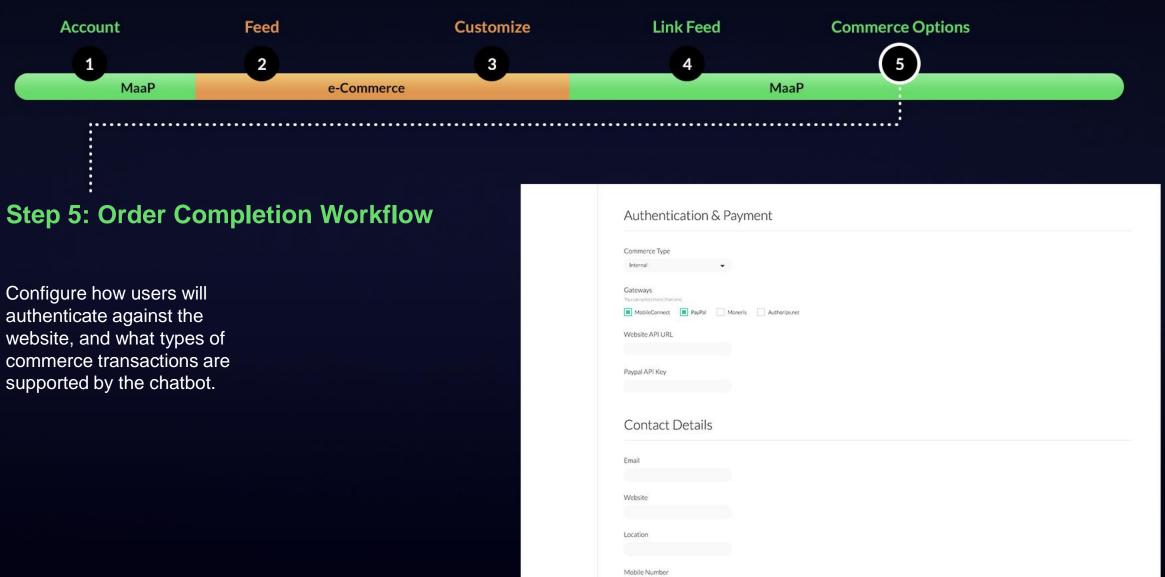

#### Setup a MaaP Service in 3 simple steps

MNO service provisioning portal

Design and build chatbot

Launch service