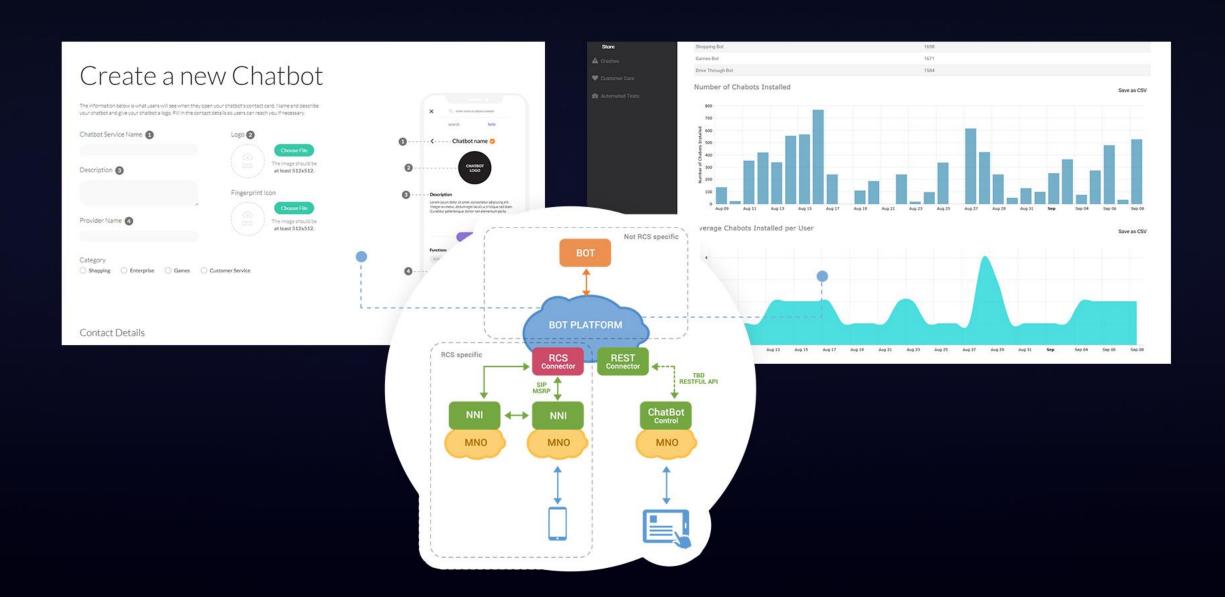

#### Create **Bots**

#### **Chatbot Directories**

Operators may offer customers access to several in-house chatbot platforms in addition to those provided by aggregators and other mobile networks.

This will enable operators to select partners to build chatbots for specific niche markets such as e-commerce or IoT.

The directory will offer users a unified view of all chatbots providing customers with a seamless user experience.