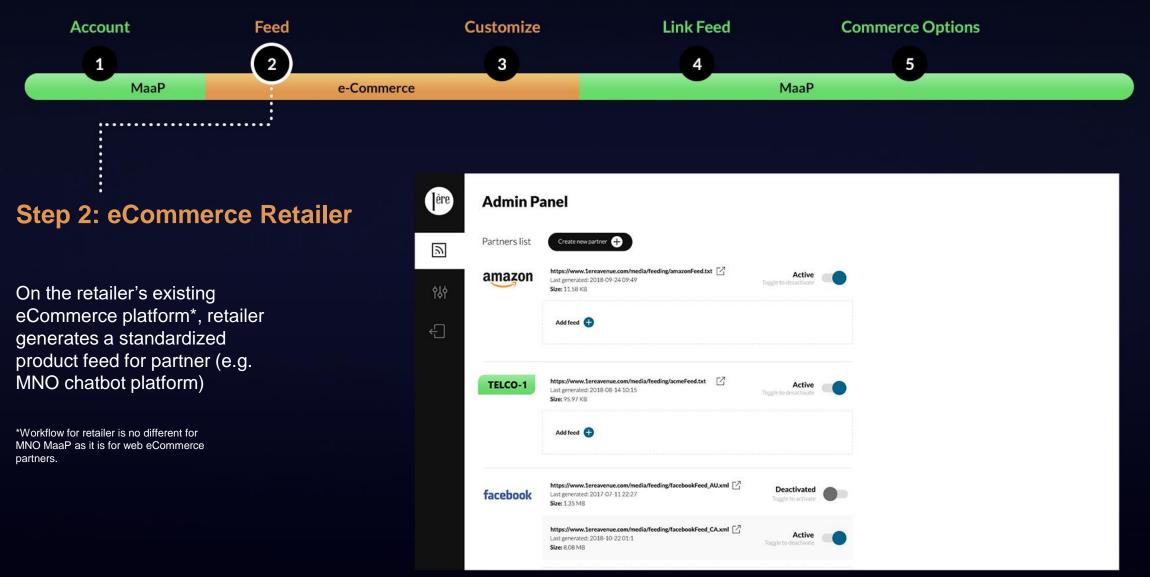

#### Setup a MaaP Service in 3 simple steps

MNO service provisioning portal

Design and build chatbot

Launch service