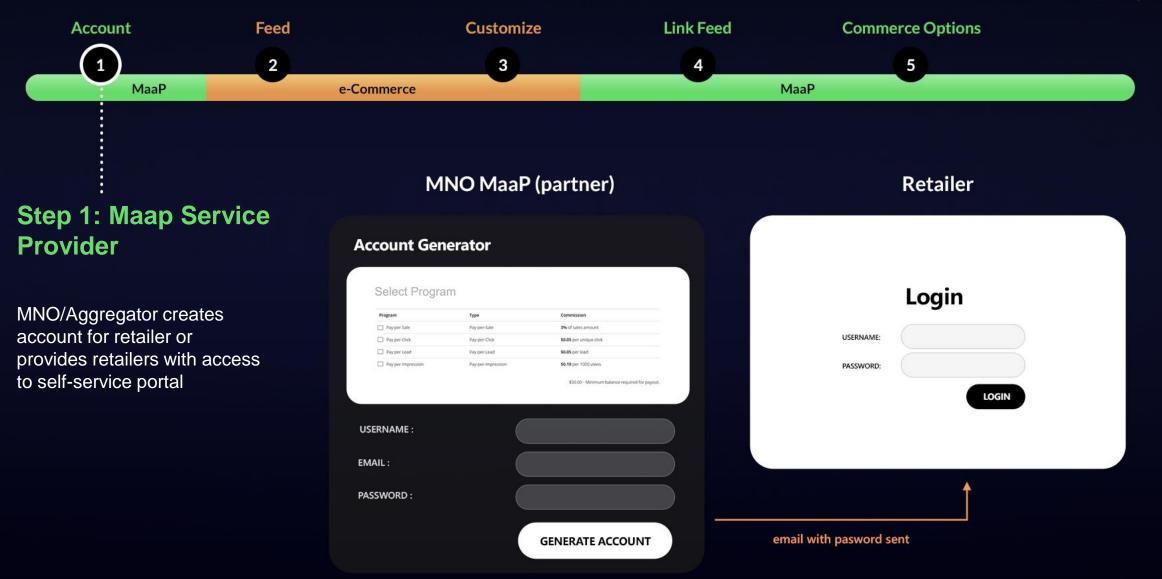

#### Setup a MaaP Service in 3 simple steps

MNO service provisioning portal

Design and build chatbot

Launch service