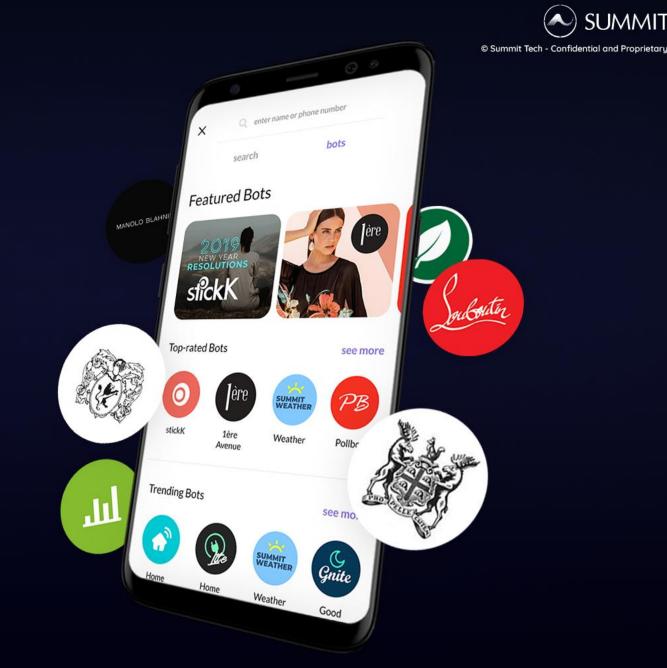

#### **Chatbot Directories**

Operators may offer customers access to several in-house chatbot platforms in addition to those provided by aggregators and other mobile networks.

This will enable operators to select partners to build chatbots for specific niche markets such as e-commerce or IoT.

The directory will offer users a unified view of all chatbots providing customers with a seamless user experience.