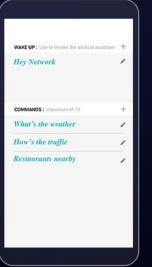

#### Setup a MaaP Service in 3 simple steps

MNO service provisioning portal

Design and build chatbot

Launch service