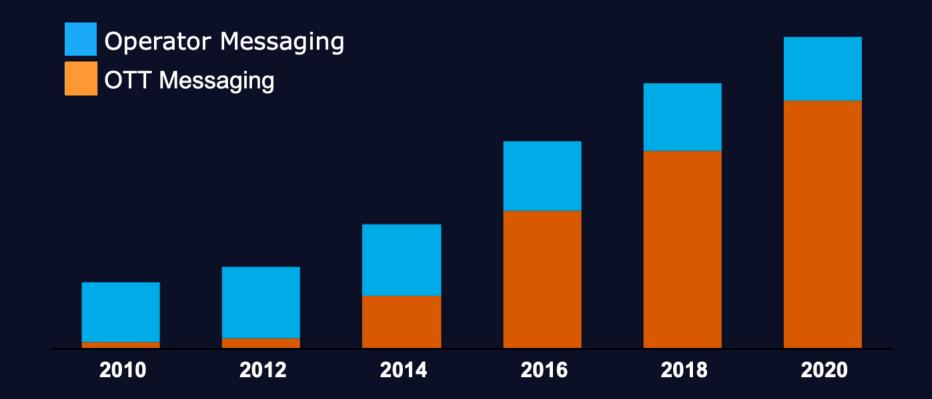

### RCS in Telenor Group

A Launched Operator Perspective

Per Mattiasson, Telenor Group

telenor group

## Where we operate

#### Telenor Group in numbers, per Q4 2018

### 174 million mobile subscribers 20 000 employees

#### Mobile subscriptions per country





Why RCS?

#### Rich messaging is here





### Relevance for operator messaging on the decline



~

### RCS is the only option



## Why now?

# We want to continue to provide a messaging service to end customers and businesses



### RCS eco-system is coming together





#### Launch options available for everyone





### Where are we?

#### **Launch Status**



### Working to launch business messaging





### Thank you