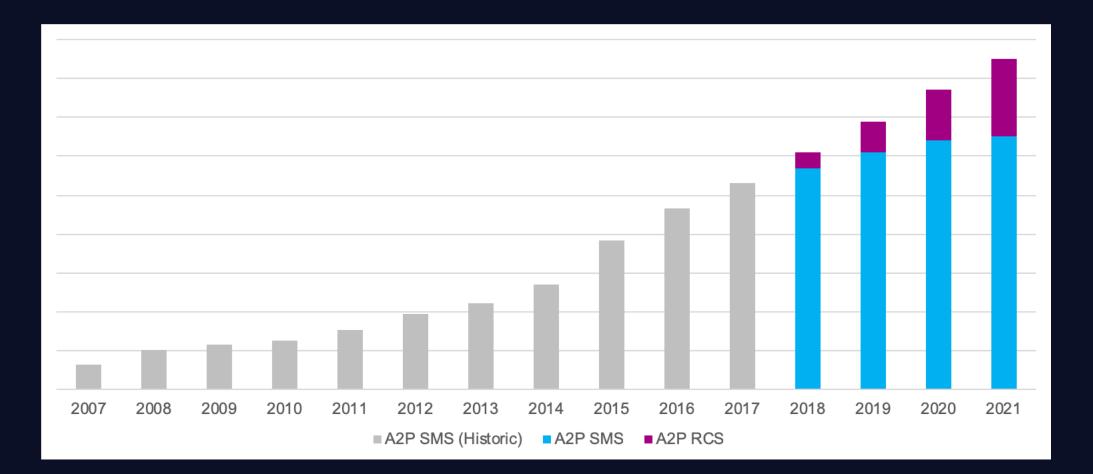

### RCS in Telenor Group

A Launched Operator Perspective

Per Mattiasson, Telenor Group

telenor group

## Where we operate

#### Telenor Group in numbers, per Q4 2018

### 174 million mobile subscribers 20 000 employees

#### Mobile subscriptions per country





Why RCS?

#### Rich messaging is here





### Relevance for operator messaging on the decline



~

### RCS is the only option



## Why now?

# We want to continue to provide a messaging service to end customers and businesses



### RCS eco-system is coming together





#### Launch options available for everyone





### Where are we?

#### **Launch Status**



### Working to launch business messaging





### Thank you