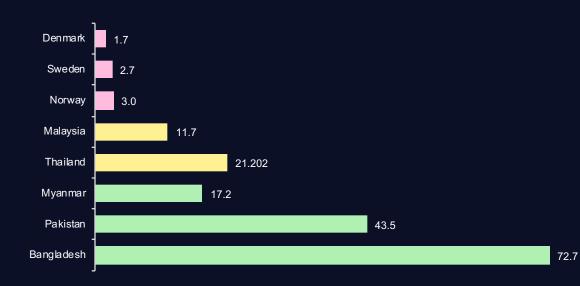

### RCS in Telenor Group

A Launched Operator Perspective

Per Mattiasson, Telenor Group

telenor group

## Where we operate

#### Telenor Group in numbers, per Q4 2018

### 174 million mobile subscribers 20 000 employees

#### Mobile subscriptions per country





Why RCS?

#### Rich messaging is here





### Relevance for operator messaging on the decline



~

### RCS is the only option



## Why now?

# We want to continue to provide a messaging service to end customers and businesses



### RCS eco-system is coming together





#### Launch options available for everyone





### Where are we?

#### **Launch Status**



### Working to launch business messaging





### Thank you