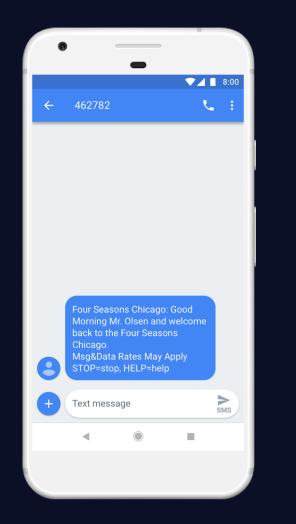

### RCS in Telenor Group

A Launched Operator Perspective

Per Mattiasson, Telenor Group

telenor group

## Where we operate

#### Telenor Group in numbers, per Q4 2018

### 174 million mobile subscribers 20 000 employees

#### Mobile subscriptions per country





Why RCS?

#### Rich messaging is here





### Relevance for operator messaging on the decline



~

### RCS is the only option



## Why now?

# We want to continue to provide a messaging service to end customers and businesses



### RCS eco-system is coming together





#### Launch options available for everyone





### Where are we?

#### **Launch Status**



### Working to launch business messaging





### Thank you