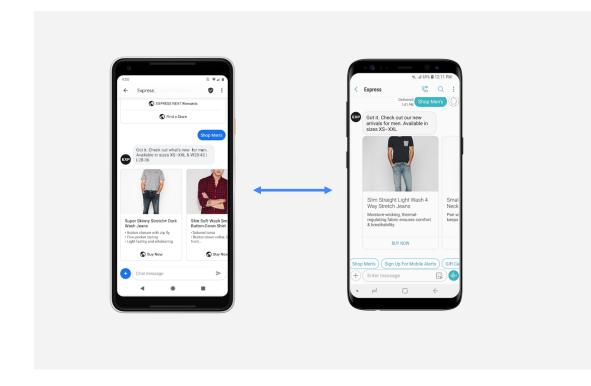

## RBM is now live with Samsung on Sprint on S9!

Google RBM and Samsung MaaP will work with both client apps

Samsung's new and existing flagship devices (Galaxy S8/S8+ onward) to be updated

Client apps will work with both RCS platforms