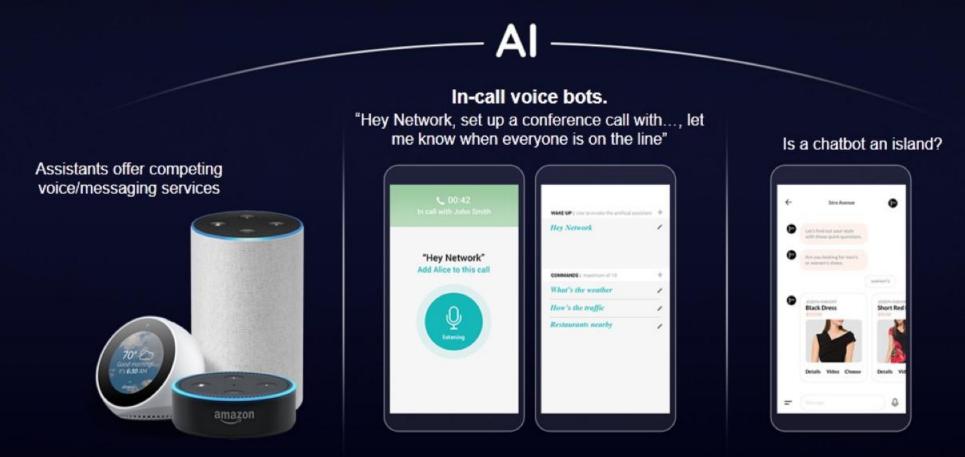

#### **IMS Digital Assistants**

- Powered by Summit's Ai Engine
- Supporting AI Enriched Calling

#### **IMS enabled smart speakers**

- Standardized device interface with IMS
- LTE-M / Cat-M1 support
- Advanced AI within telecom services
- Deep Machine Learning, optimized training, intelligent adaptation
- AI computer vision & speech processing
- Voicebots / Chatbots