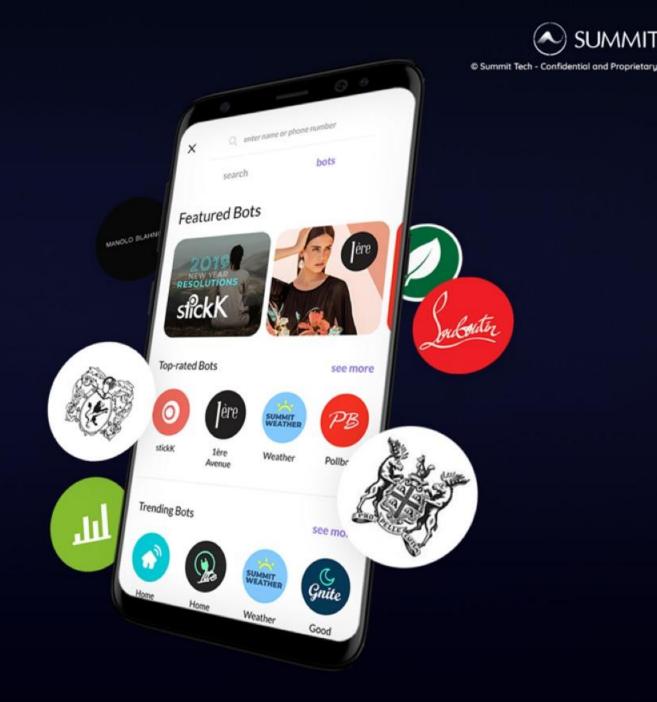

### **Chatbot Directories**

Operators may offer customers access to several in-house chatbot platforms in addition to those provided by aggregators and other mobile networks.

This will enable operators to select partners to build chatbots for specific niche markets such as e-commerce or IoT.

The directory will offer users a unified view of all chatbots providing customers with a seamless user experience.

JMMIT