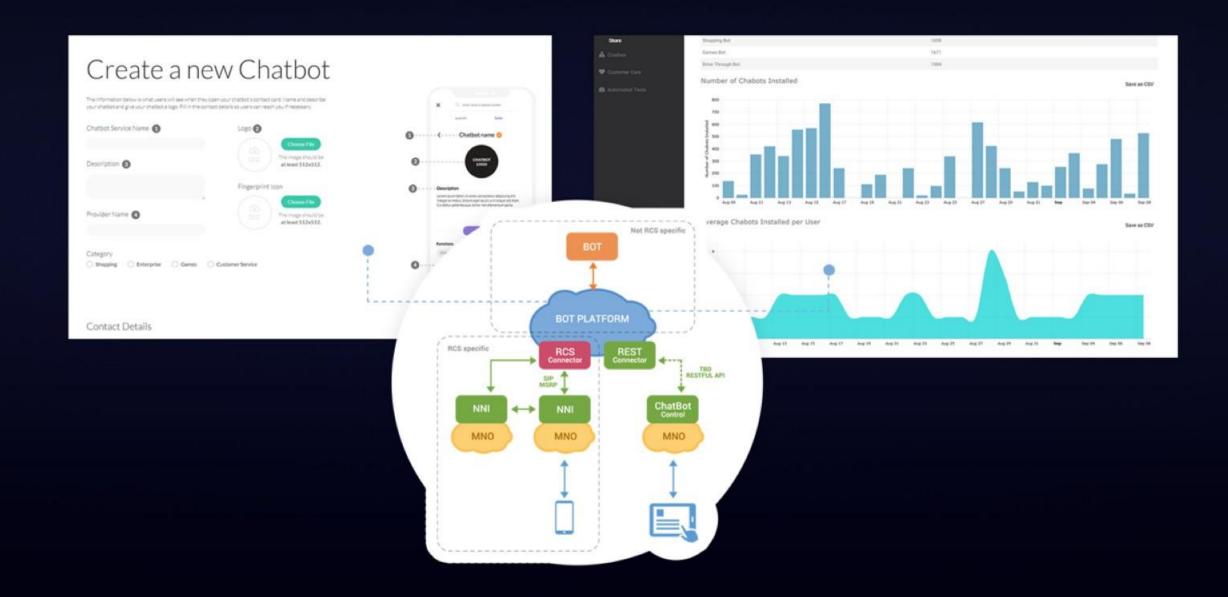

IMSRCScloud.com

- WYSIWYG bot creator
- Natural Language Processing (NLP)
- Template library Retail mCommerce Gaming & Entertainment Restaurant ordering mWellness services

-+ RCS MaaP

#### **Messaging as a Platform**

- Interworking with bot platform providers
- Leverage existing bots with RCS API
- A2P Service Creator
- Chatbot Directory
- Chatbot control of IoT devices
- User identity / GSMA Mobile Connect
- Chatbot Analytics
- Web bots

#### RCSMaaP.com