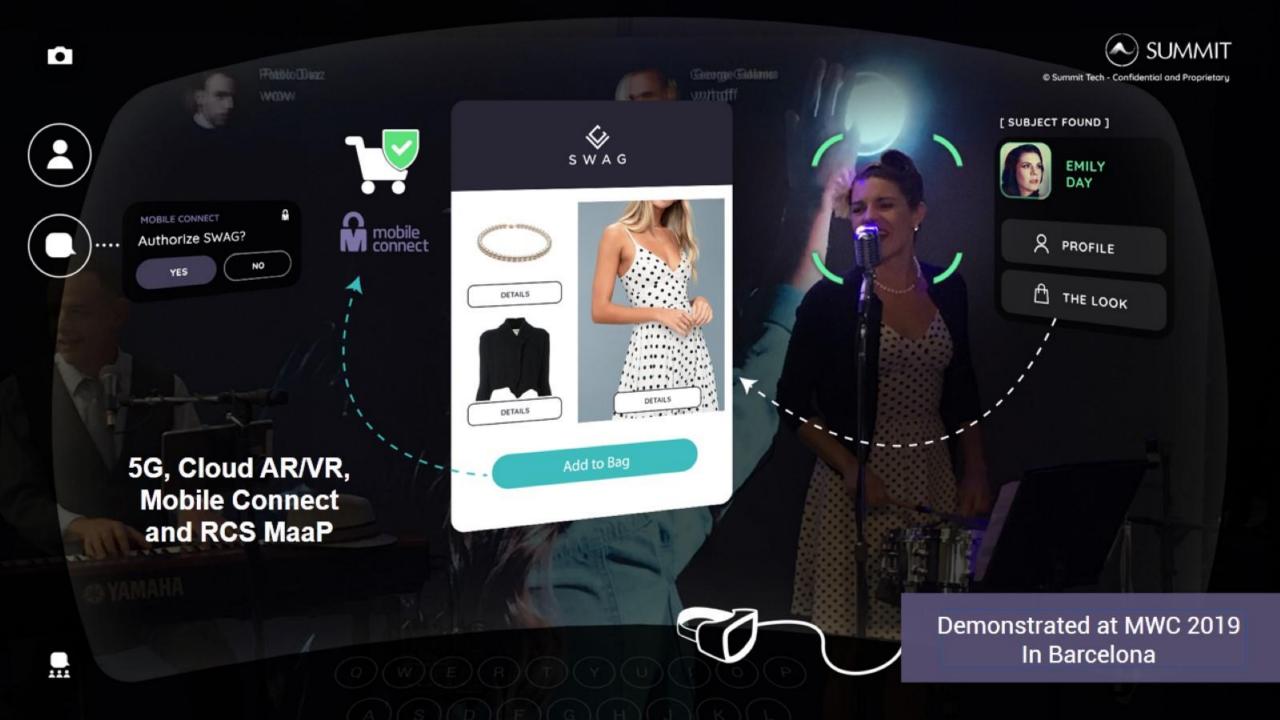

#### Chatbots for Virtual Reality

# vrBOUTIQUE

- Taking advantage of 5G
- Using advanced techniques for image recognition
- Helping users identify their likes and dislikes
- Creating live interactive forums where users can chat with each other – not just the chatbots

RCS MaaP MR VR Al & more #summitrcs #rcsbots #vrcall

RCS MaaP is an A2P channel designed to enrich conversation, commerce and automation through RCS chatbots for airlines, banks, restaurants & retailers to healthcare, security & telematics. IMS-based **Digital Assistants with RCS** & Cellular IoT for innovative LTE-M/NB-IoT & enhanced communication services enabled through voice commands & automation - powered by neural networks.

Extended reality RCS chat, voice &

video calling immersed within 360° live video or simulated VR/AR. End-to-end services for live VR Concerts, AR Conference Calls & Telepresence.

summit-tech.ca VRcalling.com RCSmaap.com