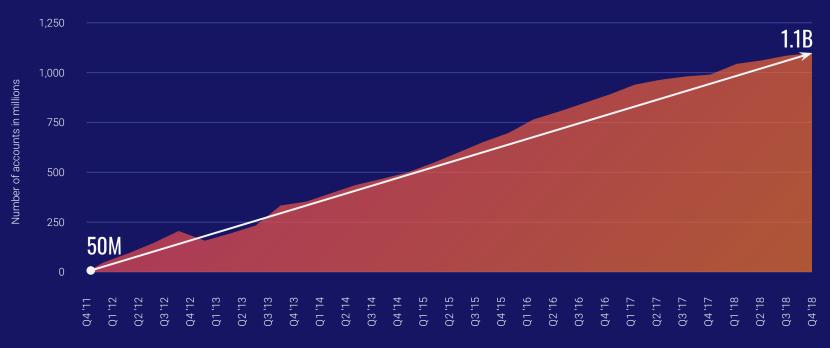

#### MESSAGING IS THE CONSUMERS' CHANNEL OF CHOICE

1,900% growth in WeChat users over 7 years 🏠

Source: Statista 2019