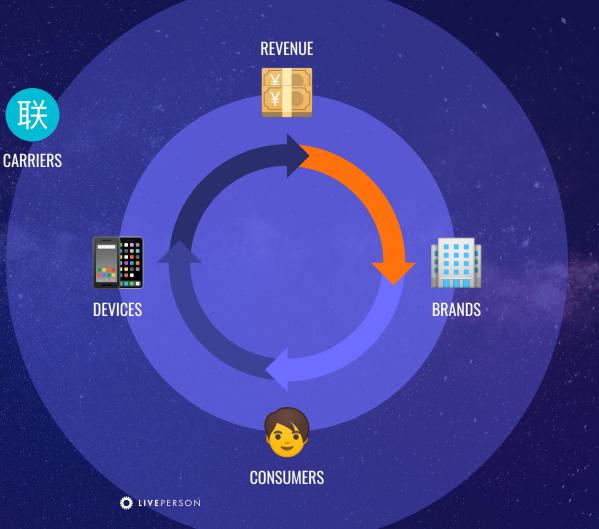

### THE CURRENT UNIVERSE

ANEW
WORLD
FOR
CARRIERS

\$0.06 AVG.

**A2P PRICING**Outbound only

MESSAGING PRICING RANGE

\$1.80 AVG.

LIVEPERSON PRICING
Inbound and outbound

**CONVERSATIONAL PRICING RANGE** \$1.00 - \$50.00