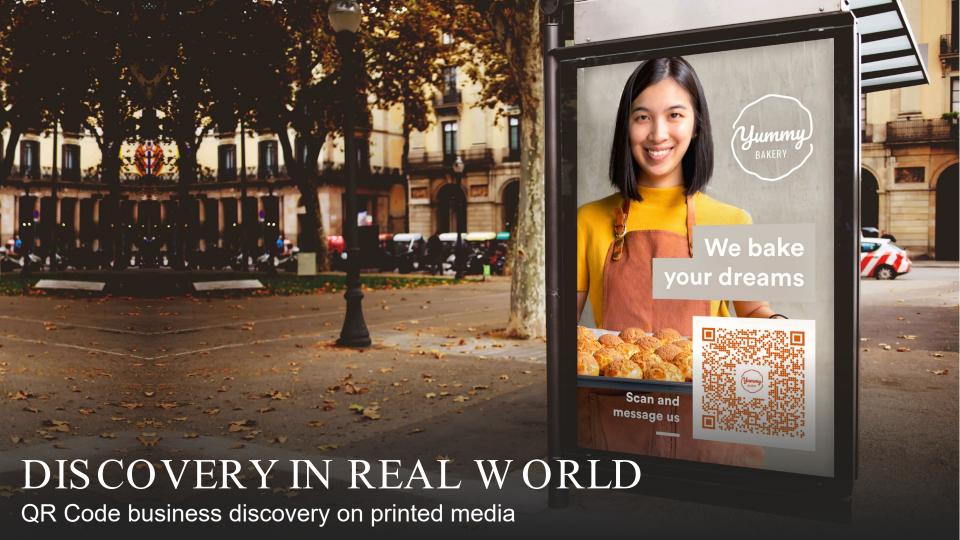

## DISCOVERYON A PHONE CALL

Convert users from the voice channel to chat, using Call-to-Message