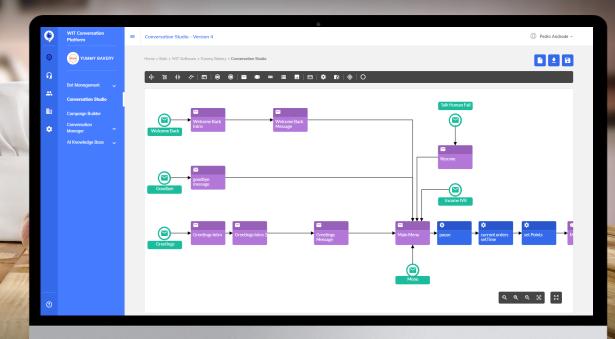

### **Tools: Conversation Studio**

2 hours: the time required to launch a full conversational service with payments