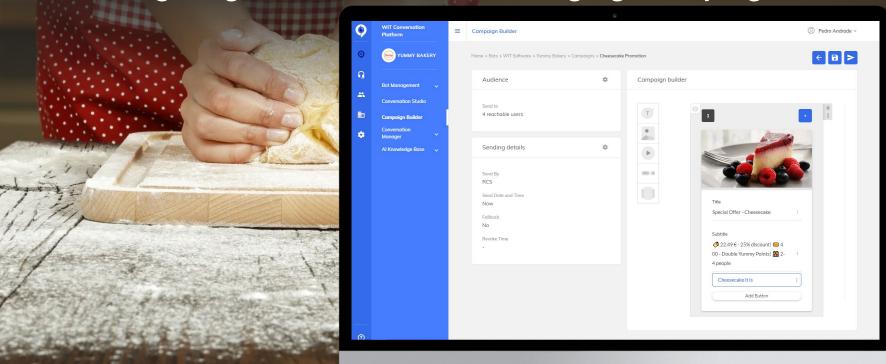

## Targeting customers with Messaging Campaigns

Outbound messaging campaigns targeting customer segments

witness the difference.