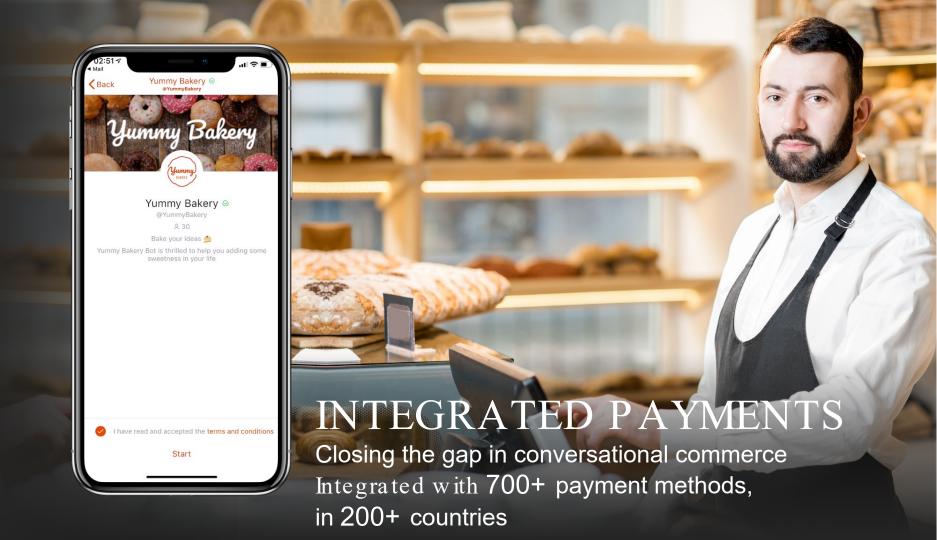

### **Tools: Conversation Studio**

2 hours: the time required to launch a full conversational service with payments