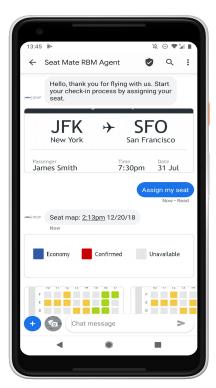

### ..... and we are connecting users to businesses to enable monetization

**Bouygues Telecom** 

Toyota

Pizza Hut Delivery

SeatMate (Jet Blue)