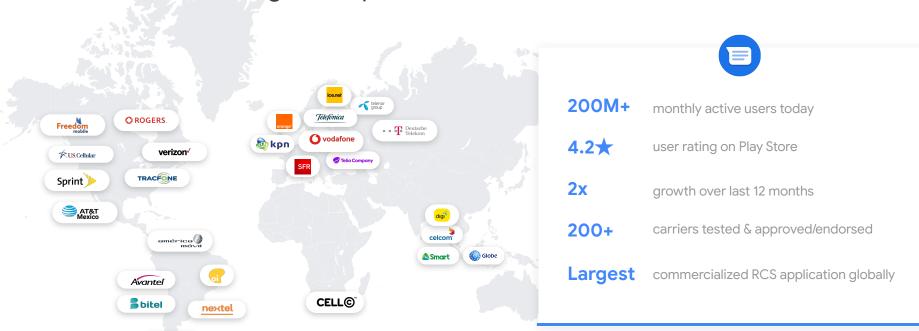

## **RCS Momentum is Accelerating**

#### **Android Messages**

Continued robust growth

All A2P 2.0 capable

Rapid Iteration: 12 releases per year

#### **Jibe Cloud**

Live with 45 carriers in 34 countries

On Google infrastructure (highly scalable and geo-redundant)

#### Jibe Hub

Live in North America, APAC and Europe

Evolving to single global hub for all Jibe-connected MNOs in 2019

#### **RBM**

200+ channel partners

Live in North America with 60+ launched brand campaigns in US, Canada and Mexico

Launched in EMEA and coming to APAC soon