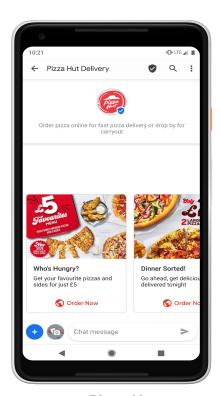

### ..... and we are connecting users to businesses to enable monetization

**Bouygues Telecom** 

Toyota

Pizza Hut Delivery

SeatMate (Jet Blue)