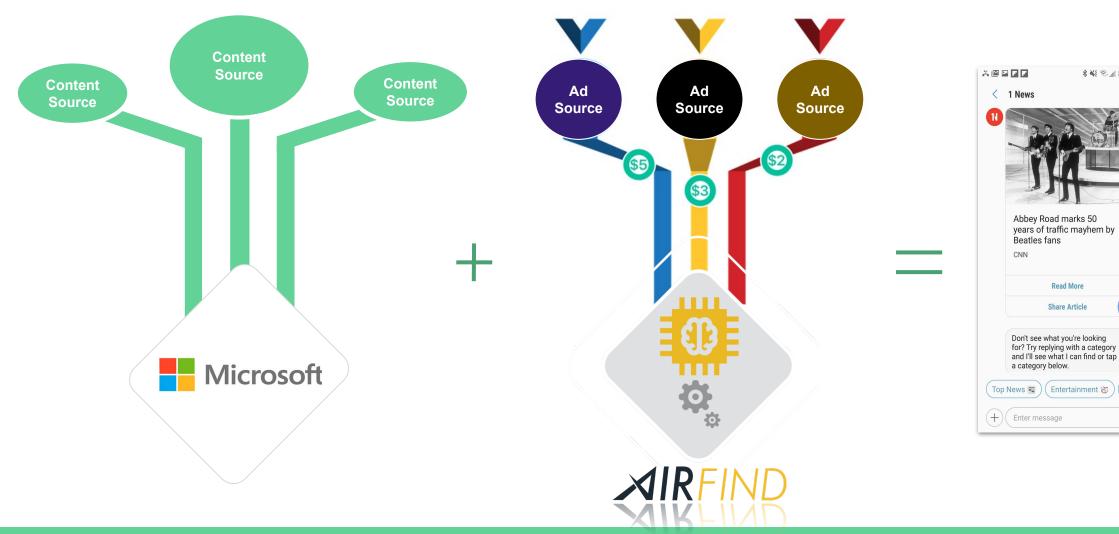

#### **Program Overview**

- INews helps customers discover breaking news from the world's most-trusted journalists and publications
  - Search by category, share articles with friends, and sign up for daily news briefs.
- Powered by Microsoft News
- Revenue via multiple channels: organic content, native ads, push

× 🖾 🖬 🖬 ⊁ 📲 🕤 📶 87% 🛢 2:27 PM 1 Q Search CONVERSATIONS 1 News CNN CNN 1 1 News  $\checkmark$ Chat Added 1-800-Flow figues AccuWeat 1 News helps you discover breaking news from the world's most-trusted BARK-BOX BarkBox journalists and publications. Search by category, share articles with friends, BEST Best Buy- [ and sign up for daily news briefs. Powered by Microsoft News. Caesars Er Q Correspon TERMS AND CONDITIONS Any chats with this chatbot are subject to 1 News's Terms and Conditions.