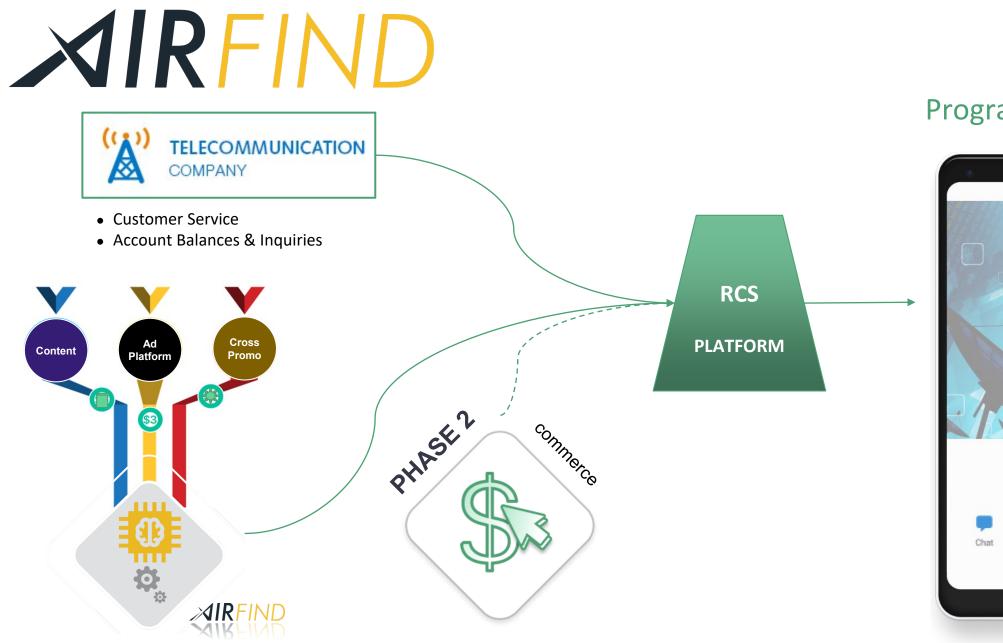

#### **Program Integration**

#### MNO

#### **Program Benefits**

- Cross promotions of content
- Plan balance and information at the customer's finger tips
- Sponsored content as incremental revenue opportunity
- Purchase path top of funnel