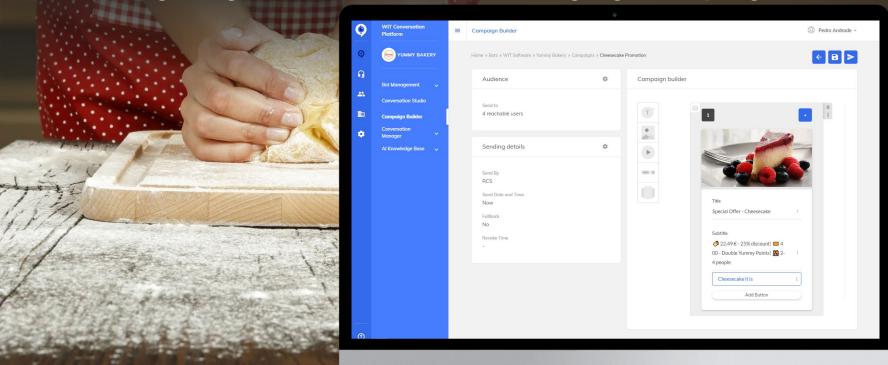

### Targeting customers with Messaging Campaigns

Outbound messaging campaigns targeting customer segments

witness the difference.