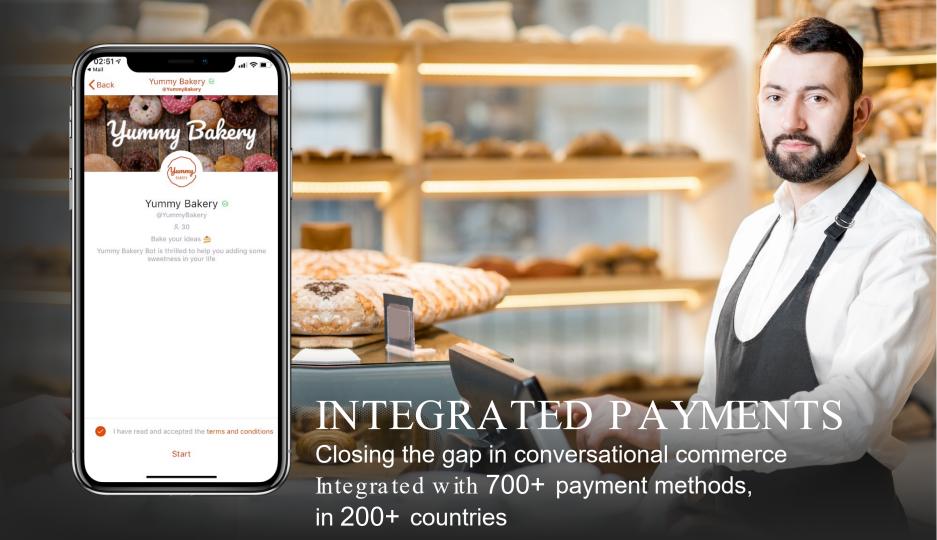

#### **Tools: Conversation Studio**

2 hours: the time required to launch a full conversational service with payments