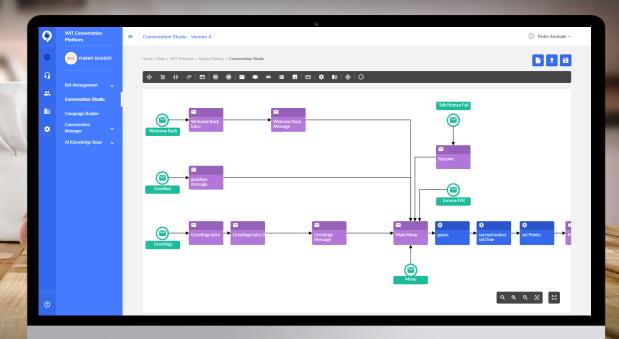

#### **Tools: Conversation Studio**

2 hours: the time required to launch a full conversational service with payments