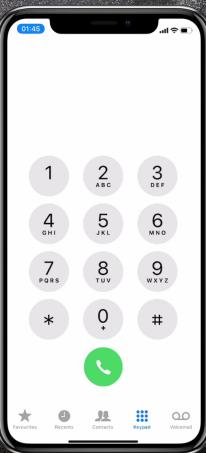

# DISCOVERY ON A PHONE CALL

Convert users from the voice channel to chat, using Call-to-Message