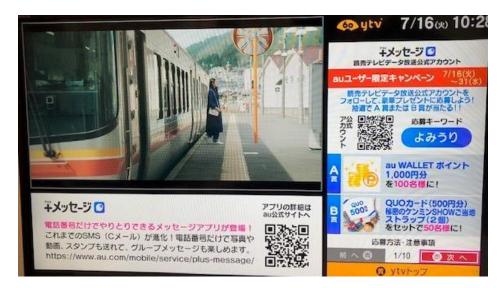

# Findings: Campaign application.

Exit rate of application is very small compared to Web sites. CVR for 1) 95%+, 2) 50%+.

1) MNO campaign.

Apply for giveaway points via RCS chatbot.

2) TV campaign. Entry via TV Data Broadcasting using Deep Link.