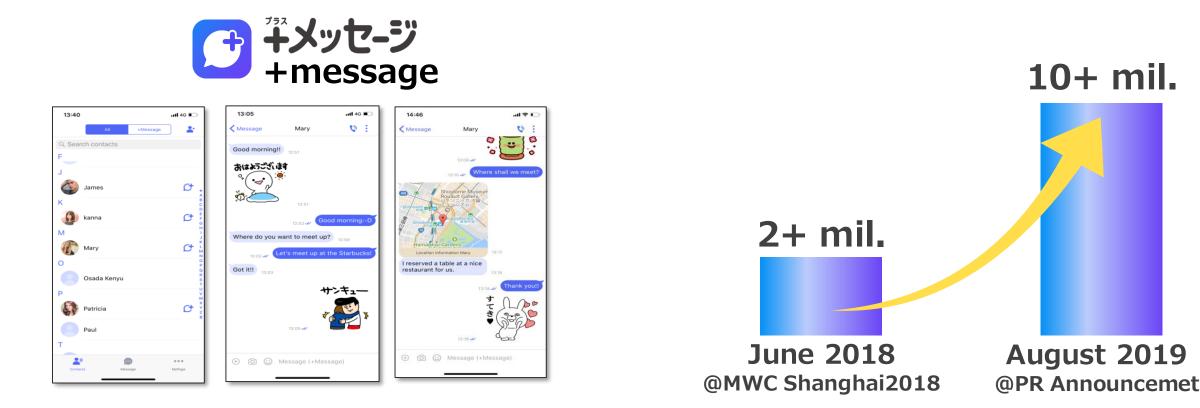

### RCS Status in Japan/KDDI: P2P.

- "+message" a unified RCS service in Japan (Docomo, SoftBank, & KDDI).
  P2P service launched in May 2018.
- 10+ million users in total for 3 Carriers at August 2019.
- Of which, 6+ million are KDDI users.

## KDDI's Strategy for RCS.

- App. available for ALL device types.
  - Pre-load for New Android SP.
  - DL app. for iOS & in-market Android.

- Android-Feature Phones as well.
  - Customized UI for ten-key/non-touch-screen.
  - First RCS in FP, at least in Japan.