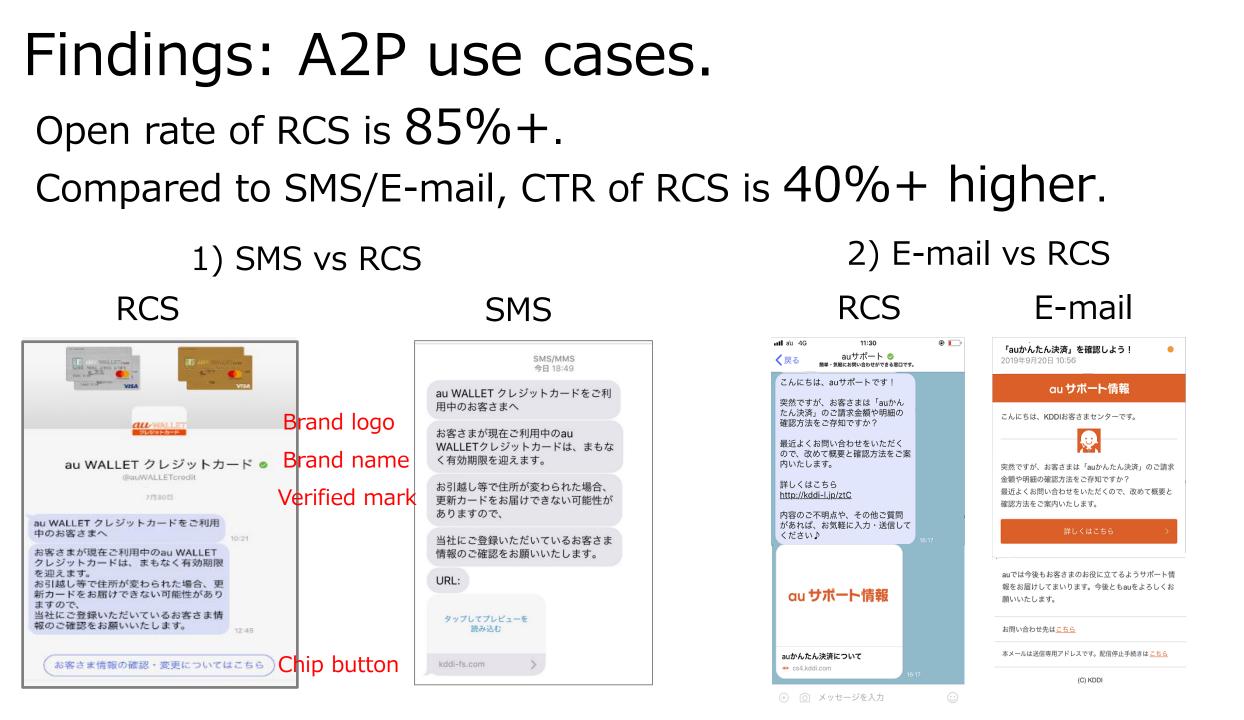

# Findings: Campaign application.

Exit rate of application is very small compared to Web sites. CVR for 1) 95%+, 2) 50%+.

1) MNO campaign.

Apply for giveaway points via RCS chatbot.

2) TV campaign. Entry via TV Data Broadcasting using Deep Link.