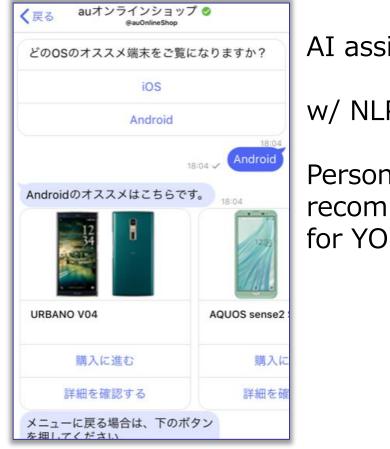

#### 2) Device Promotions

AI assisted bots

w/ NLP search

Personalized recommendation for YOU.