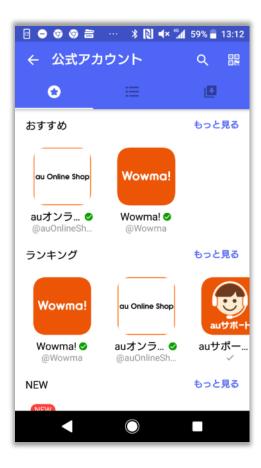

### MaaP/RBM services in Japan. KDDI launched in May. Docomo & SoftBank are planned to start.

KDDI RBM/Chatobt use cases.

3 initial own-services/bots Other brands expected

Customer Care
 Device Promotions & Sales
 E-Commerce

## KDDI use cases: