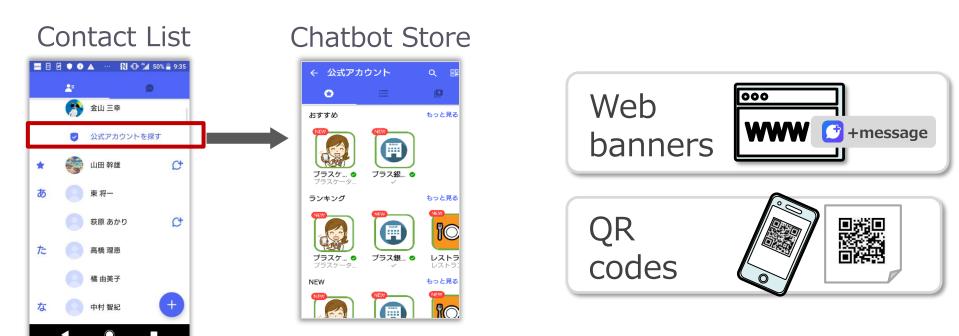

## Japan MaaP/RBM UP2.X implementations

A2P and P2A functions from day-one of service launch: Discovery & Search => Going for "P2A-Centric" approach.

**Chatbot Directory** 

Deep Links