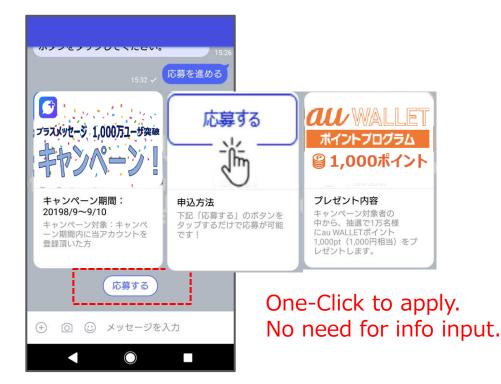

# Findings: Campaign application.

Exit rate of application is very small compared to Web sites. CVR for 1) 95%+, 2) 50%+.

1) MNO campaign.

Apply for giveaway points via RCS chatbot.

2) TV campaign. Entry via TV Data Broadcasting using Deep Link.