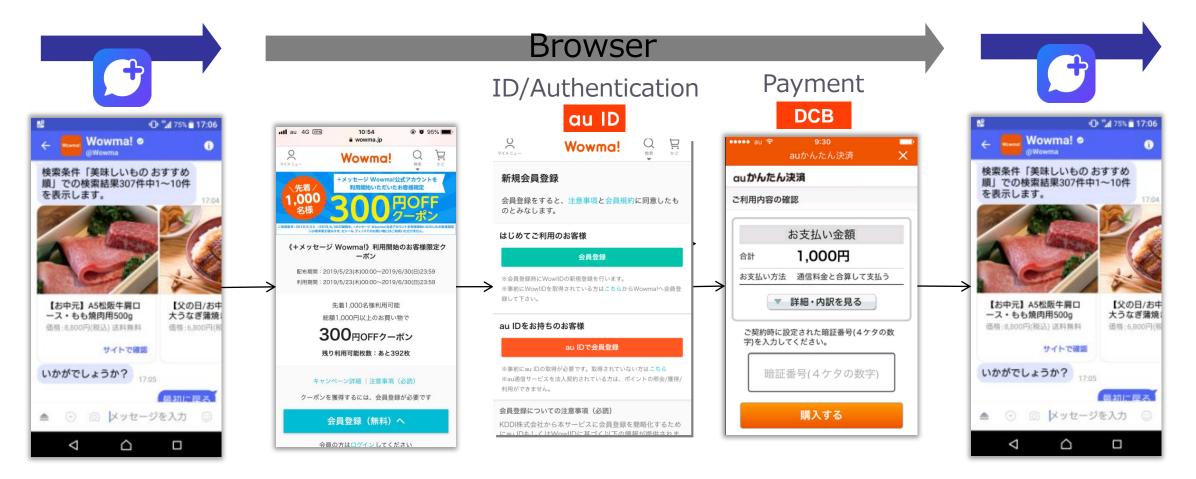

#### 3)E-Commerce bots.

UX of Conversational Commerce ID/Authentication & Payment via browser

# Findings: Campaign application.

Exit rate of application is very small compared to Web sites. CVR for 1) 95%+, 2) 50%+.

1) MNO campaign.

Apply for giveaway points via RCS chatbot.

2) TV campaign. Entry via TV Data Broadcasting using Deep Link.