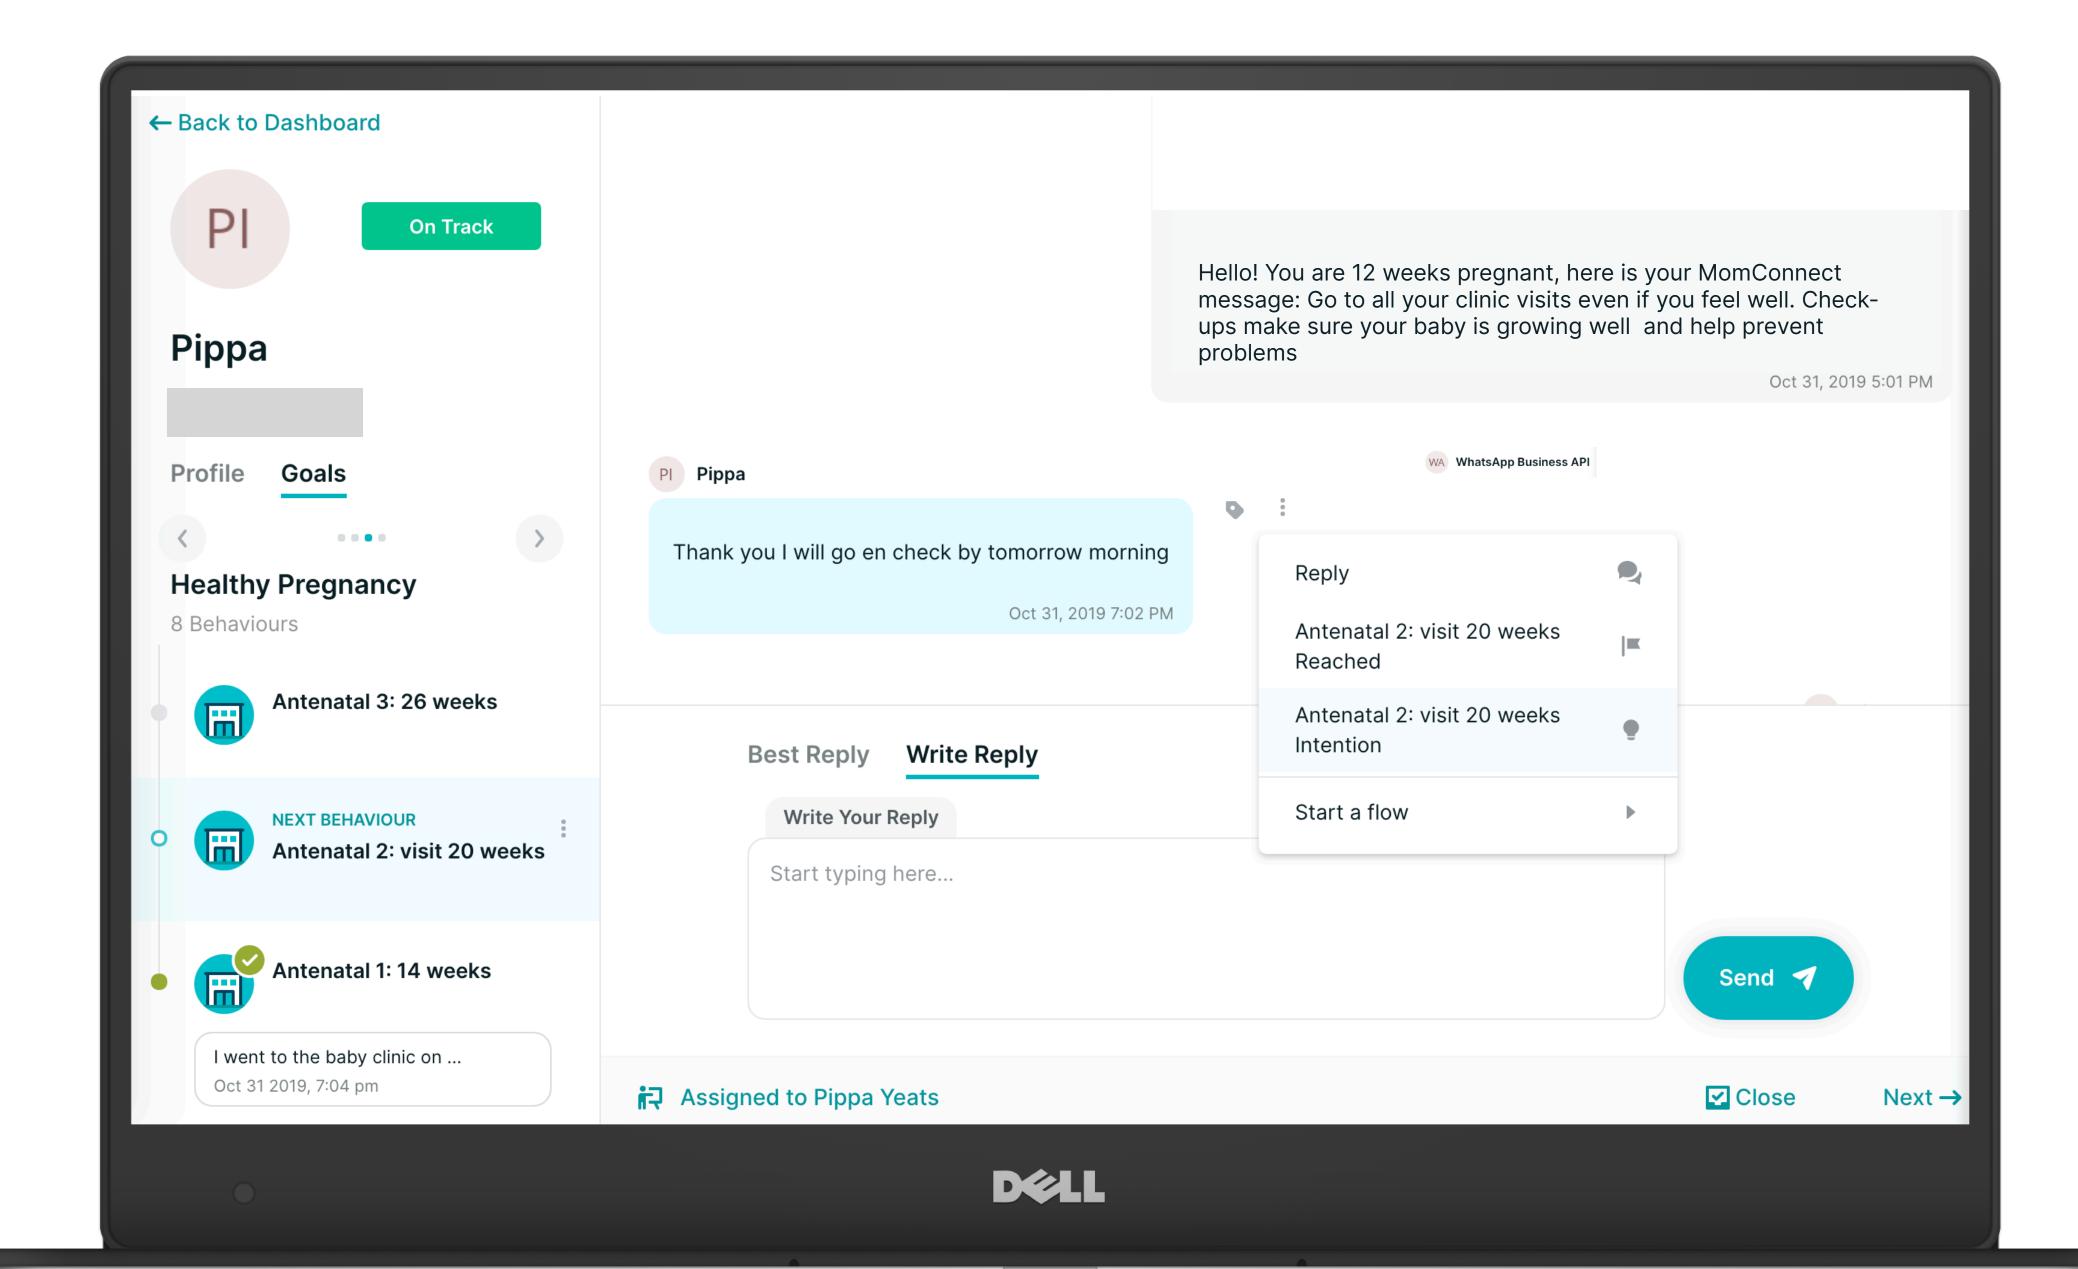

But with increased engagement, we needed to move from a long list of incoming chat messages to a system that triaged the most important messages for a human to action...

Due for Antenatal 6 this week
6793 users

• call today

Start ->

Now, we're using tools to automatically detect if mothers are following the the recommended health advice - tracking their intention to be healthy as well as their actions with the help of machine learning.

Hello! You are 12 weeks pregnant, here is your MomConnect message: Go to all your clinic visits even if you feel well. Check-ups make sure your baby is growing well and help prevent problems

Thank you i will go en check by tomorrow morning