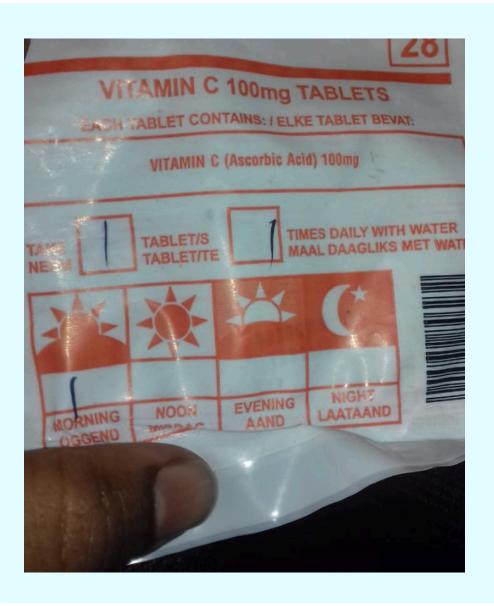

# Now mothers are 10x more likely to reach out to the MomConnect Helpdesk with their questions and there is 14% more monthly engagement than SMS

Real example, not real profile picture

Goodmornin i was wonderin if those pills are d same since i couldn't get them @clinic last week...i bought them yesterday...n m wondering how t0 to take them... do i drink them with water lyk every other pill or do i chew them cos they are not the same as the once I've been given at the clinic??