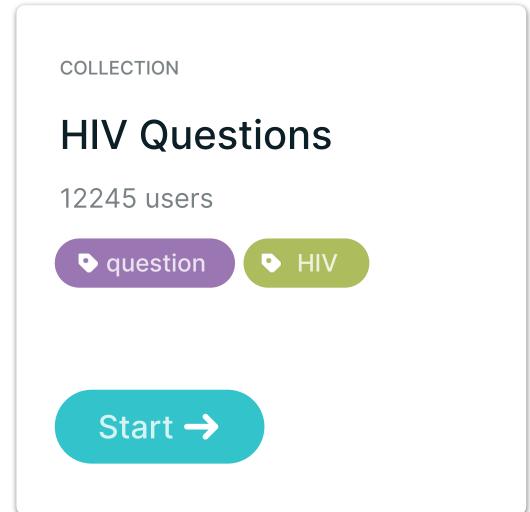

# The demand for chat services is enormous.

Is the any other facility that a person can communicate when they are feeling lonely.... Depressed having negative thoughts?

depression

SA Depression & Anxiety Group helpline 011 262 6396 (This is not a toll-free number) Postnatal Depression Support Association 021 797 4498 (This is not a toll-free number) www.pndsa.org.za Post-natal Depression Helpline 082 882 0072 (This is not a toll-free number) Lifeline 0860 322 322 (Toll free from a landline, but normal cell phone rates apply when calling from a cell phone)