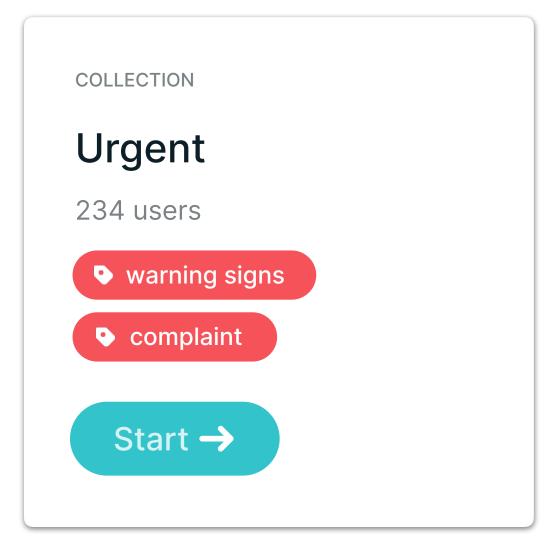

# The demand for chat services is enormous.

Is the any other facility that a person can communicate when they are feeling lonely.... Depressed having negative thoughts?

depression

SA Depression & Anxiety Group helpline 011 262 6396 (This is not a toll-free number) Postnatal Depression Support Association 021 797 4498 (This is not a toll-free number) www.pndsa.org.za Post-natal Depression Helpline 082 882 0072 (This is not a toll-free number) Lifeline 0860 322 322 (Toll free from a landline, but normal cell phone rates apply when calling from a cell phone)