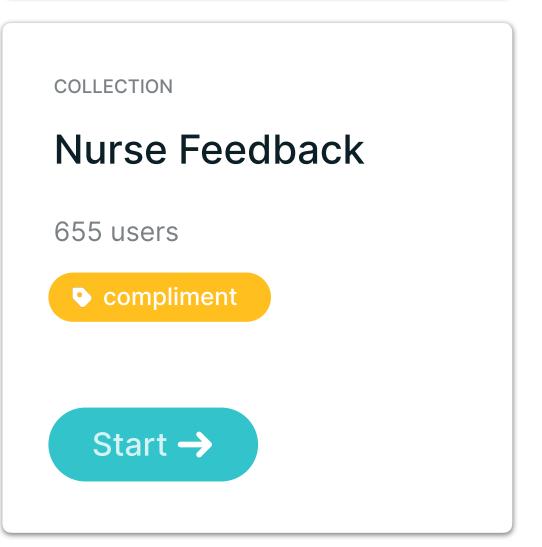

Pre-approved response sent by Helpdesk Operator

Thank you...don't they have a chat line?

Real example, not real profile picture