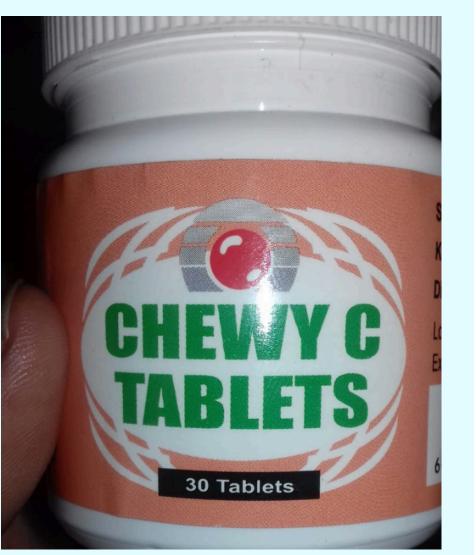

# Now mothers are 10x more likely to reach out to the MomConnect Helpdesk with their questions and there is 14% more monthly engagement than SMS

Real example, not real profile picture

Goodmornin i was wonderin if those pills are d same since i couldn't get them @clinic last week...i bought them yesterday...n m wondering how t0 to take them... do i drink them with water lyk every other pill or do i chew them cos they are not the same as the once I've been given at the clinic??