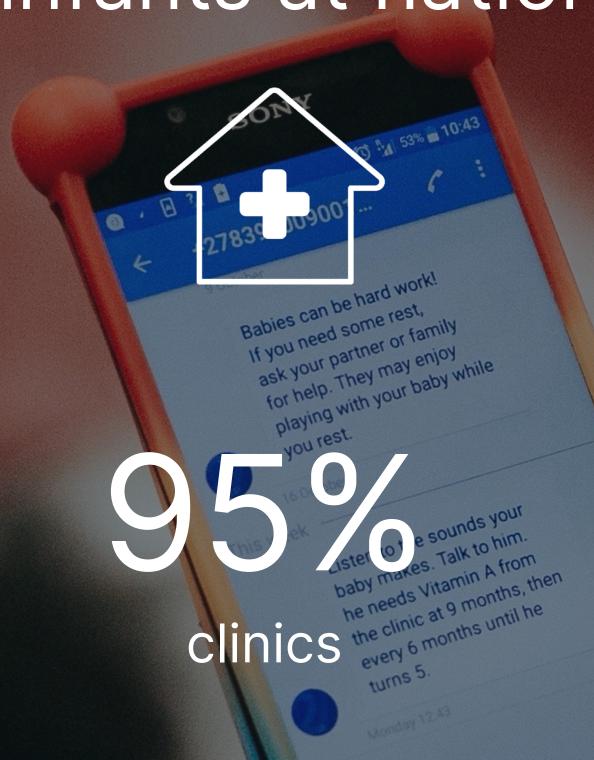

## It's not a copy and paste job

A South African National Department of Health initiative to improve the health of pregnant women, newborns and infants at national scale.

850K

active registrations

80%

mothers
giving birth in public
clinics