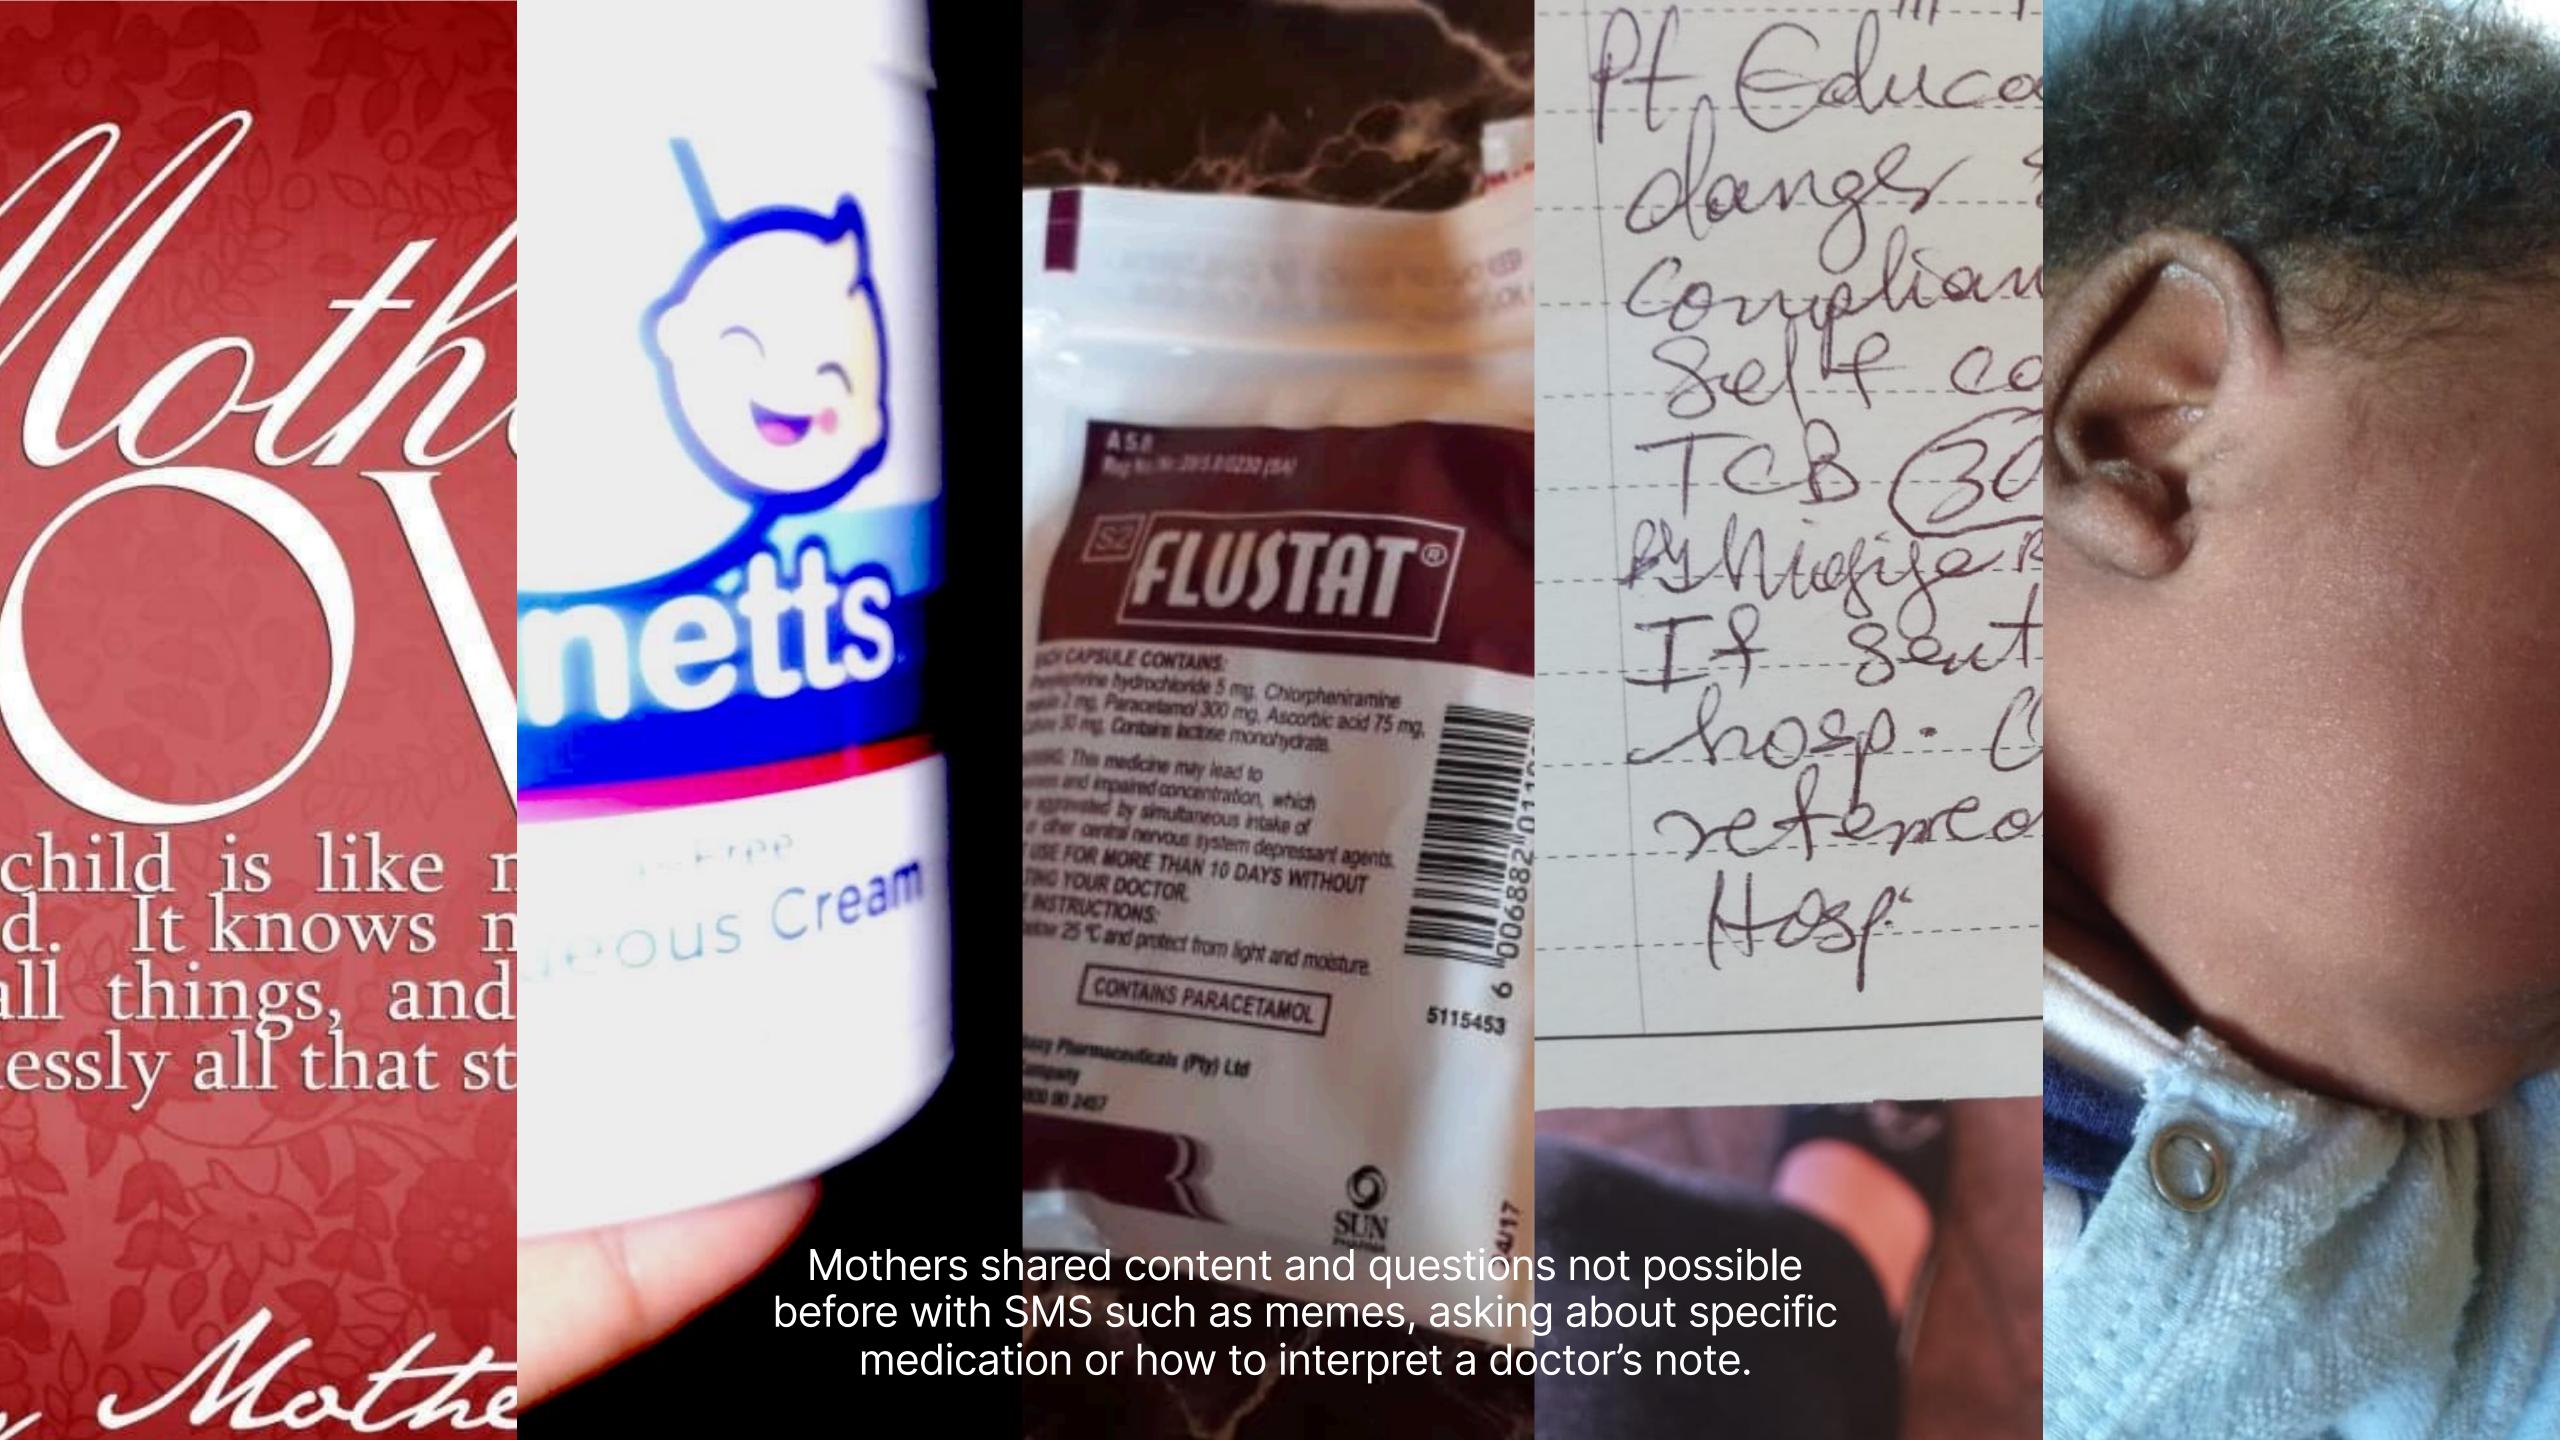

# Now mothers are 10x more likely to reach out to the MomConnect Helpdesk with their questions and there is 14% more monthly engagement than SMS

Real example, not real profile picture

Goodmornin i was wonderin if those pills are d same since i couldn't get them @clinic last week...i bought them yesterday...n m wondering how t0 to take them... do i drink them with water lyk every other pill or do i chew them cos they are not the same as the once I've been given at the clinic??