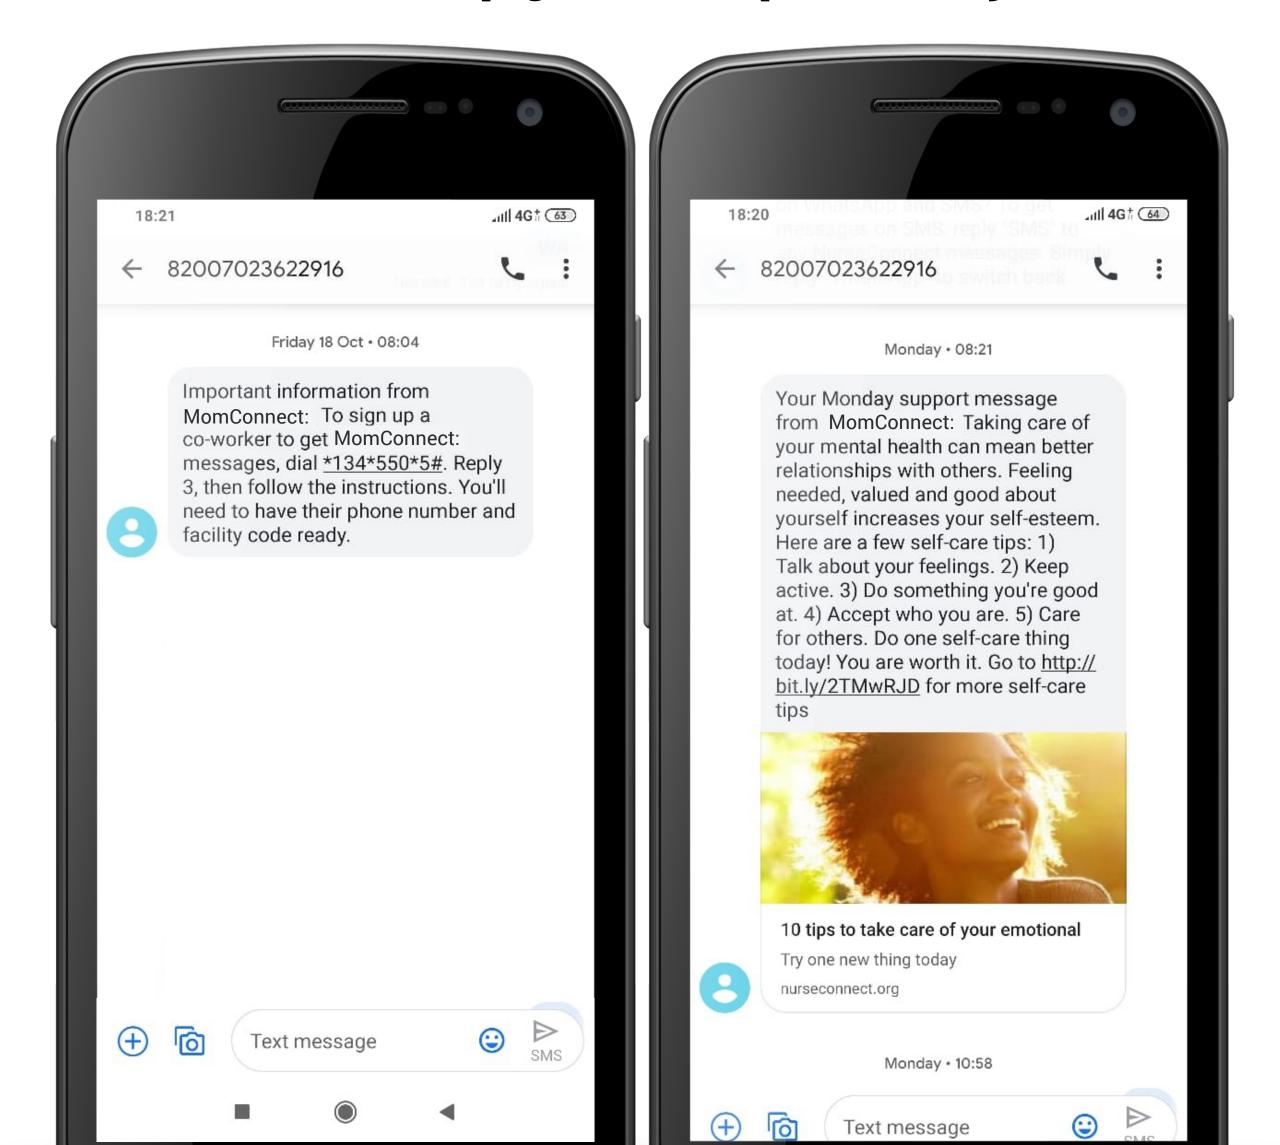

# Now mothers are 10x more likely to reach out to the MomConnect Helpdesk with their questions and there is 14% more monthly engagement than SMS

Real example, not real profile picture

Goodmornin i was wonderin if those pills are d same since i couldn't get them @clinic last week...i bought them yesterday...n m wondering how t0 to take them... do i drink them with water lyk every other pill or do i chew them cos they are not the same as the once I've been given at the clinic??