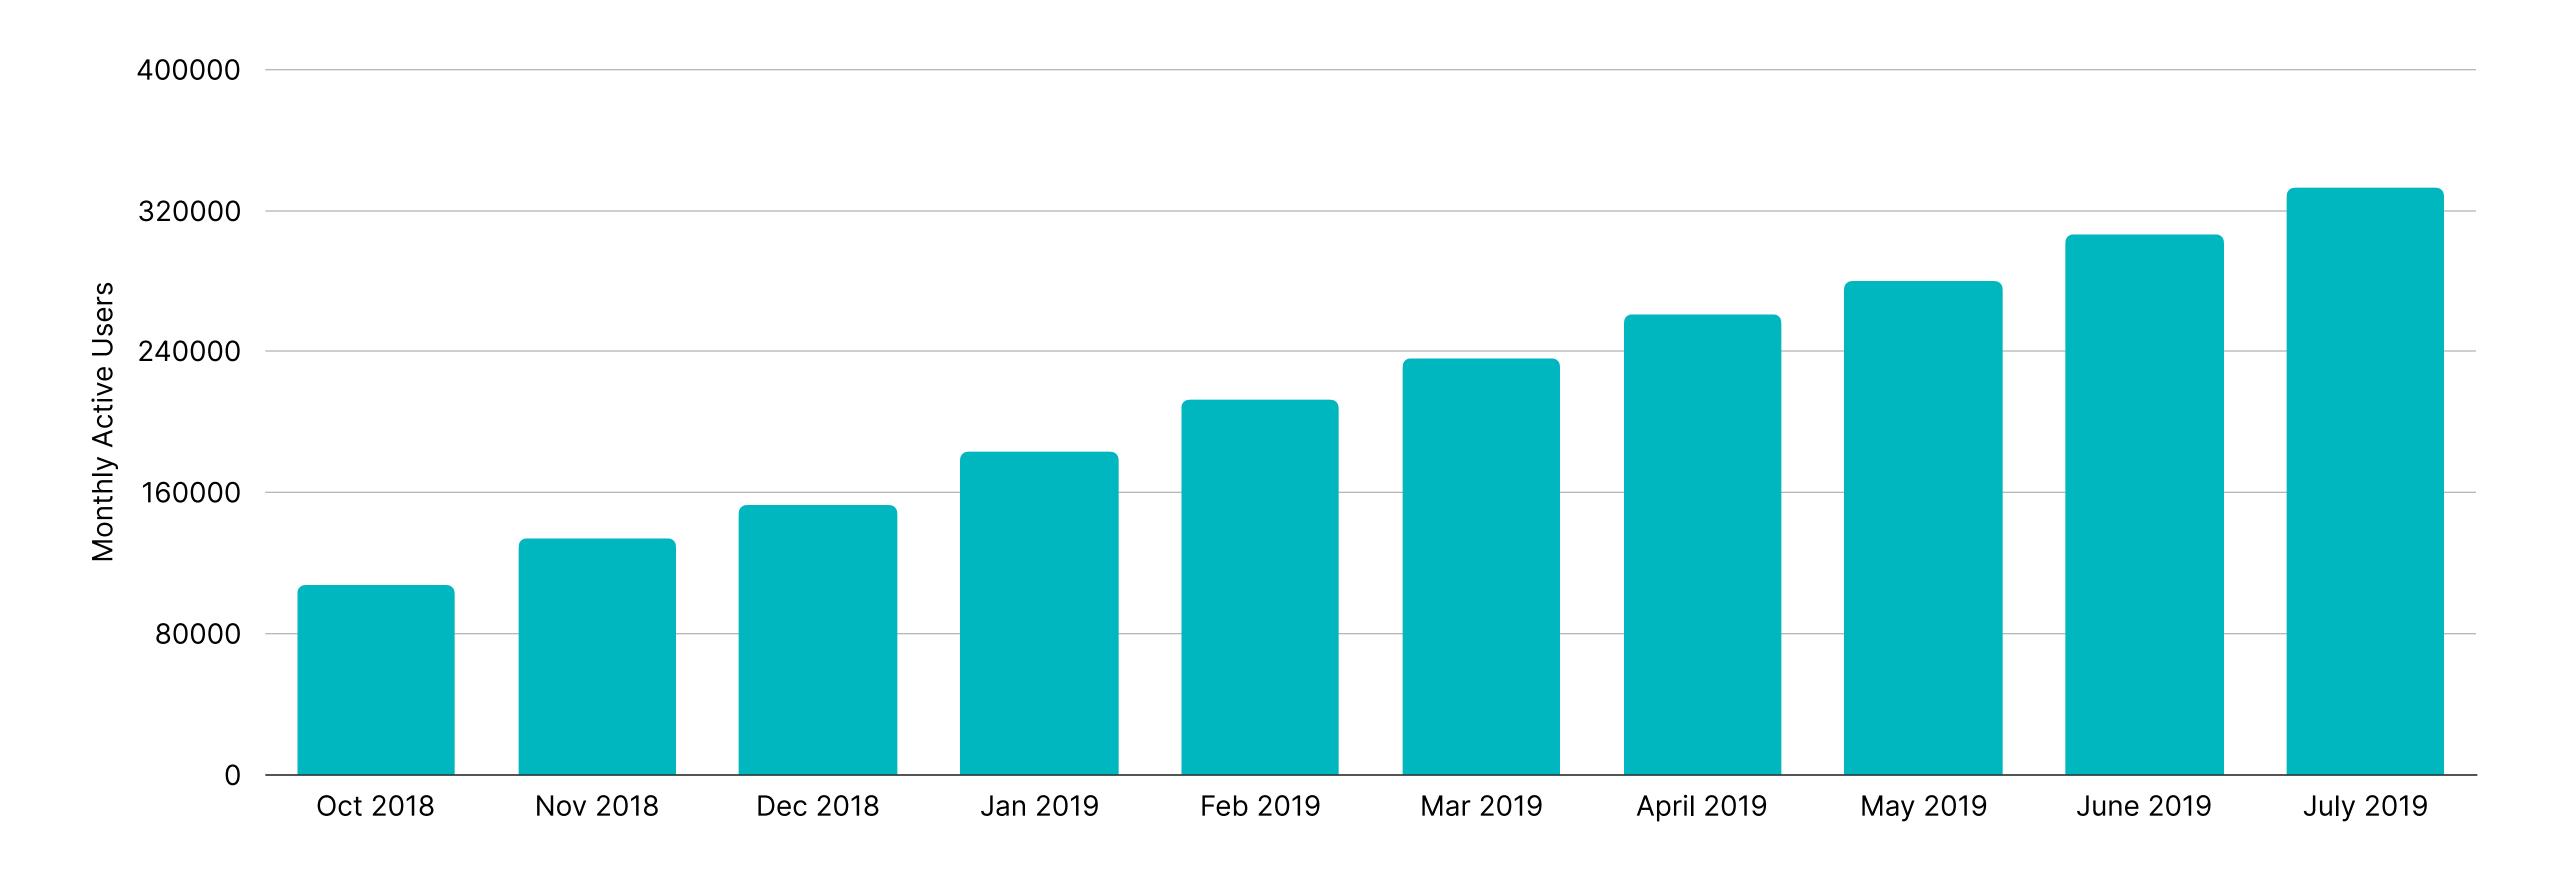

50K

users asking
Helpdesk questions
monthly

#### **Introducing Chat**

# Now mothers are 10x more likely to reach out to the MomConnect Helpdesk with their questions and there is 14% more monthly engagement than SMS

Real example, not real profile picture

Goodmornin i was wonderin if those pills are d same since i couldn't get them @clinic last week...i bought them yesterday...n m wondering how t0 to take them... do i drink them with water lyk every other pill or do i chew them cos they are not the same as the once I've been given at the clinic??