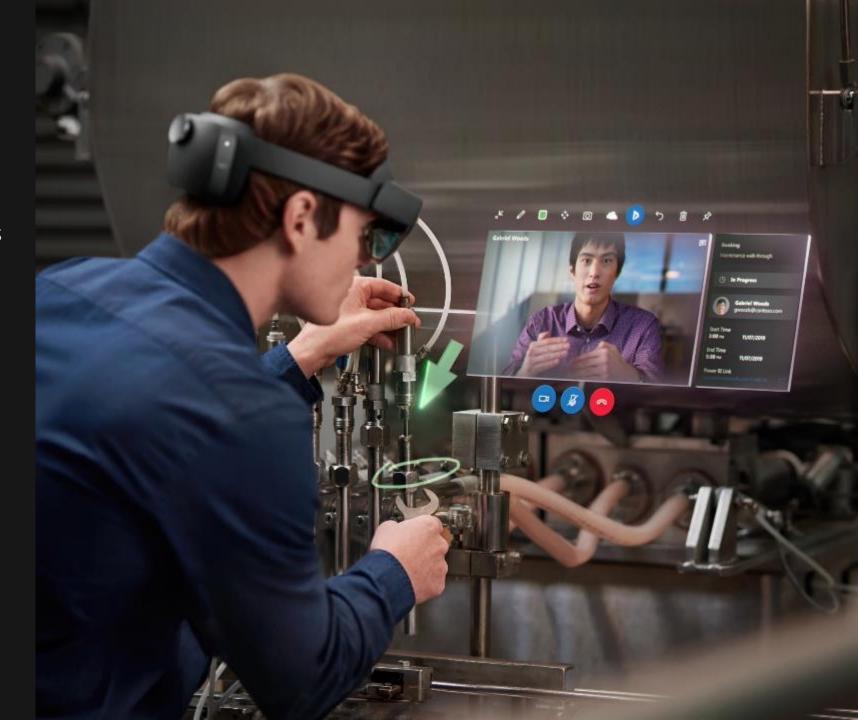

# Remote assistance

Empower employees to work together, even when they're worlds apart.

# Remote Assist

Technicians solve problems in real-time with the help of remote experts

Managers walk the job site without being on site

Bring information into view

Most comfortable and immersive mixed reality experience available