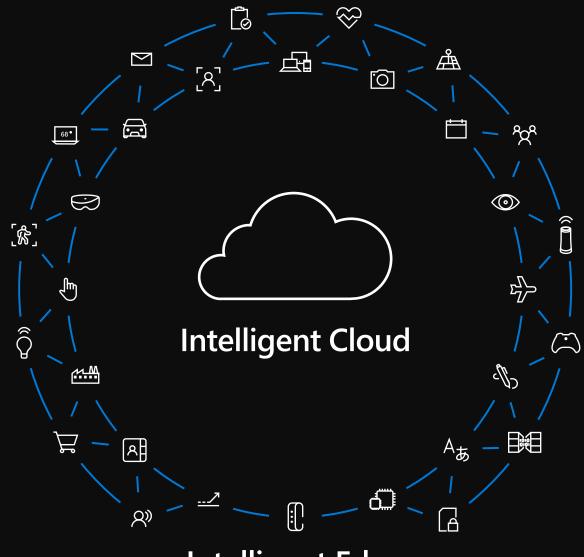

Ubiquitous computing

Artificial Intelligence

Multi-sense, multi-device experiences

Intelligent Edge