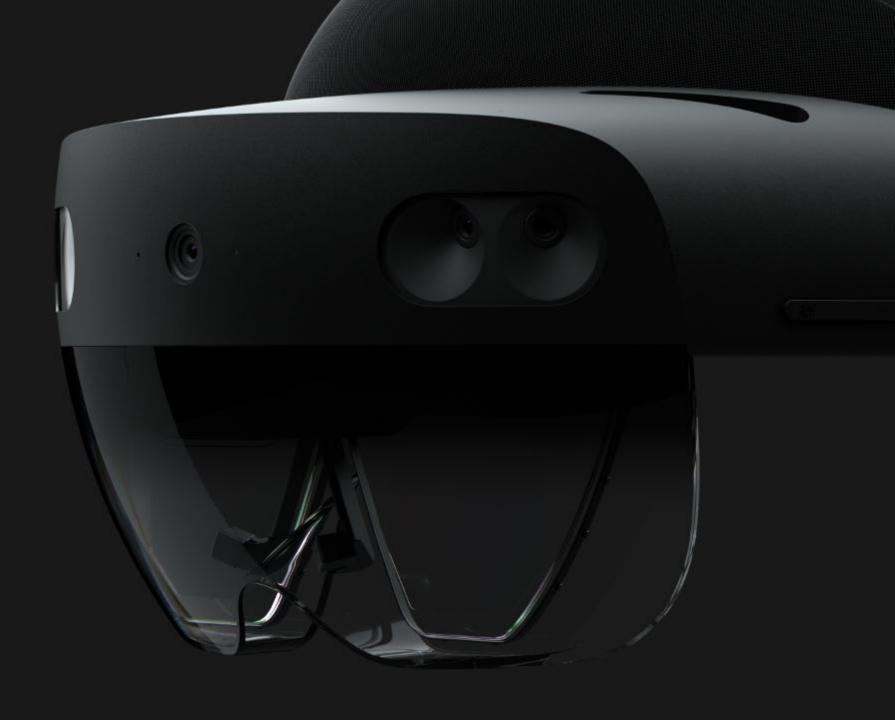

# 2X field of view

Touch holograms – Fully articulated Hand Tracking

Windows Hello and Eye Tracking

## **3X** more comfortable

Balanced weight distribution

Flip-up visor

# Remote Assist

Technicians solve problems in real-time with the help of remote experts

Managers walk the job site without being on site

Bring information into view

Most comfortable and immersive mixed reality experience available