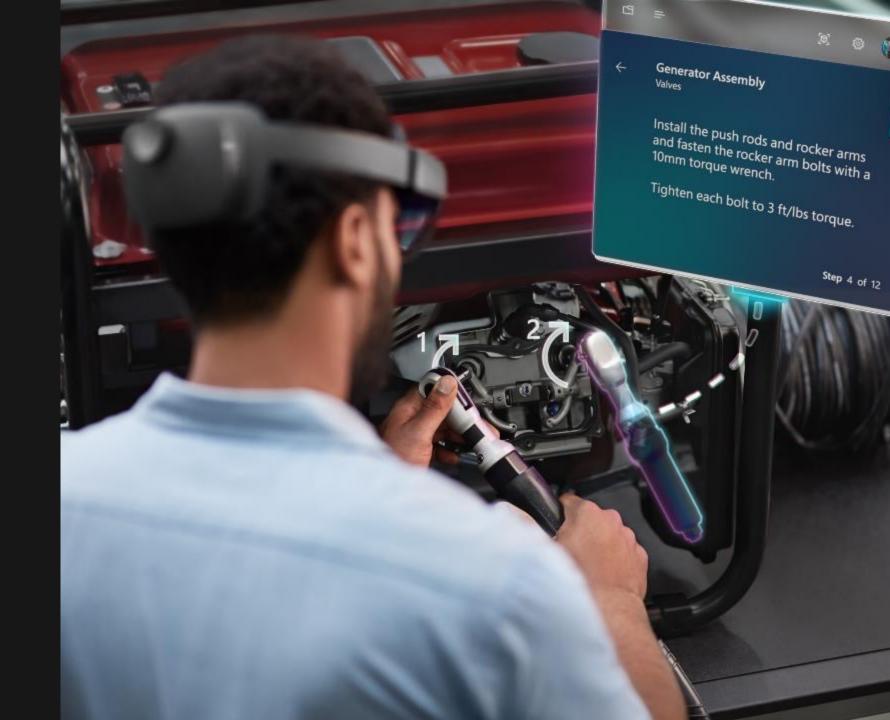

# Training & task guidance

Enhance learning with step-by-step instructions that help employees learn new skills faster.

# Guides

Engage employees with hands-on learning

Generate data to improve process

Improve training effectiveness