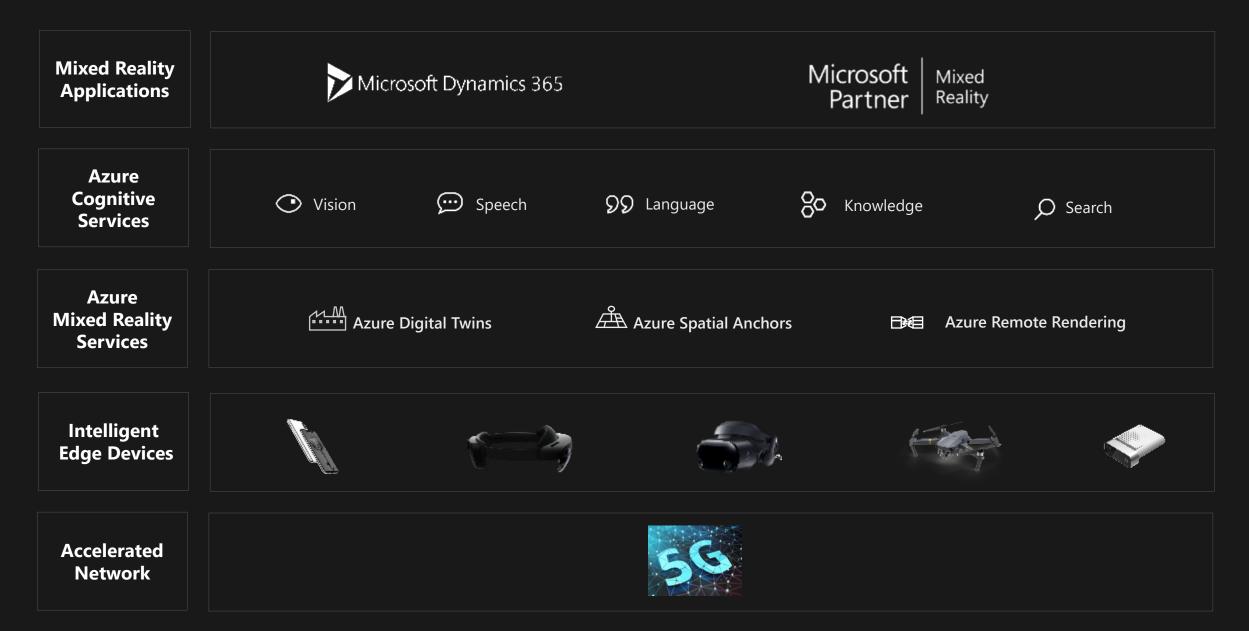

# **THE MICROSOFT MIXED REALITY STACK**

### **■ MICROSOFT AZURE MIXED REALITY SERVICES**

# AZURE SPATIAL ANCHORS

Share and collaborate with crossplatform mixed reality

### **AZURE REMOTE RENDERING**

Experience 3D without compromise to fuel decisions and design efficiency

# AZURE DIGITAL TWINS

Model the physical world and relationship between people, places and devices