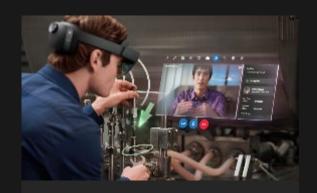

# Remote assistance

Empower employees to work together, even when they're worlds apart.

# Remote Assist

Technicians solve problems in real-time with the help of remote experts

Managers walk the job site without being on site

Bring information into view

Most comfortable and immersive mixed reality experience available