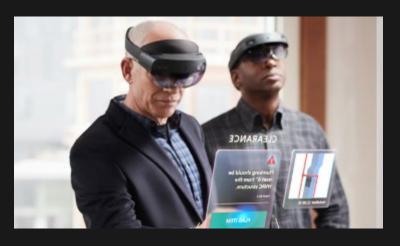

# Remote assistance

Empower employees to work together, even when they're worlds apart.

# Remote Assist

Technicians solve problems in real-time with the help of remote experts

Managers walk the job site without being on site

Bring information into view

Most comfortable and immersive mixed reality experience available