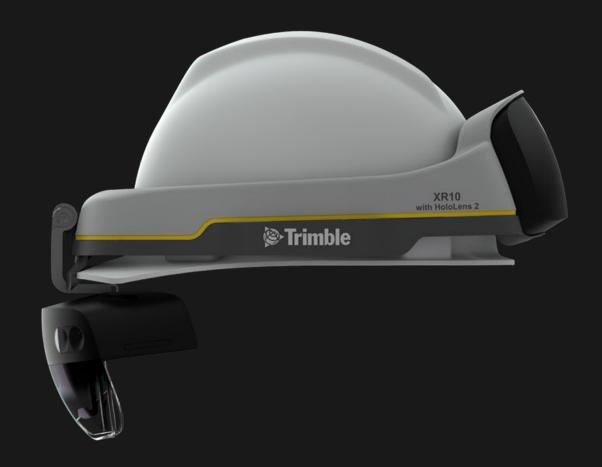

First Partner Offering:
Trimble XR10 with HoloLens 2

Largest **ecosystem** of 1st & 3rd Party mixed reality solutions

The **reliability**, **security**, and **scalability** of cloud and Al services from Microsoft

Microsoft HoloLens 2 Component

New modular design provides opportunity for use case adaptation