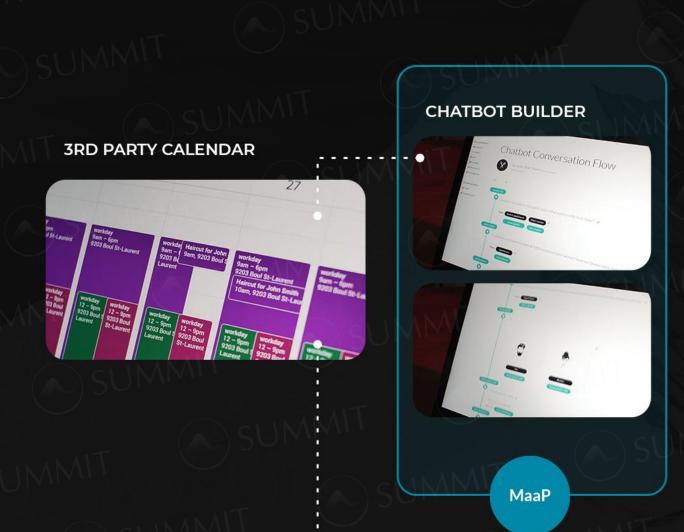

### **CHATBOT BUILDER**

Create a Chatbot

Create a new Chatbot and manage your already created Chatbot

Fully Custom Bot

Create a new fully

Start your bot now

Custom Bot with more possibilities than a regular Chatbot

Bot Templates

Scheduler

Kiosk

KIOSK BOT

Create a new Kiosk bot or select existing bot and publish for Kiosk mode