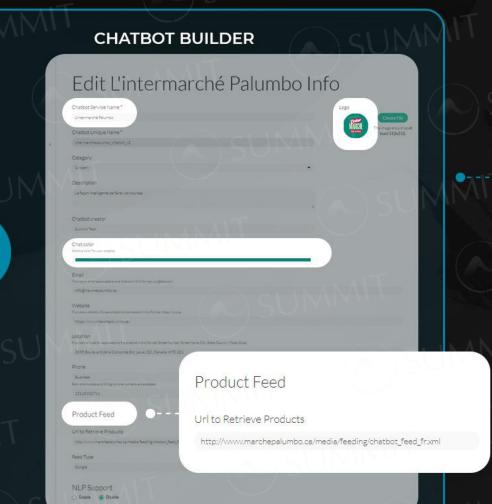

### **CHATBOT BUILDER**

Create a Chatbot

Create a new Chatbot and manage your already created Chatbot

Fully Custom Bot

Create a new fully

Start your bot now

Custom Bot with more possibilities than a regular Chatbot

Bot Templates

Scheduler

Kiosk

KIOSK BOT

Create a new Kiosk bot or select existing bot and publish for Kiosk mode