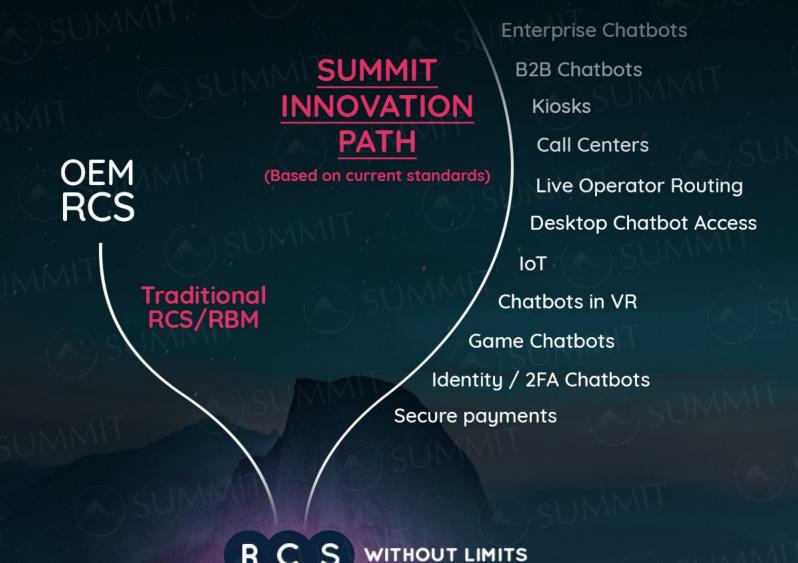

# **Bots** are the new Apps

Bots provide for the Rapid Launch of Advanced Services with MaaP. RBM is not just A2P, but a PLATFORM that can replace a majority todays apps and web services.

It can manage business end-to-end, and can be a disruptor. Let us show a few real-world examples of how local businesses in Canada have transformed their businesses with Summit's RCS CLOUD.

RCS bots are not just for chat apps, we will show several other examples including Kiosks, IoT and even Extended Reality with our VR Bot platform - Odience!