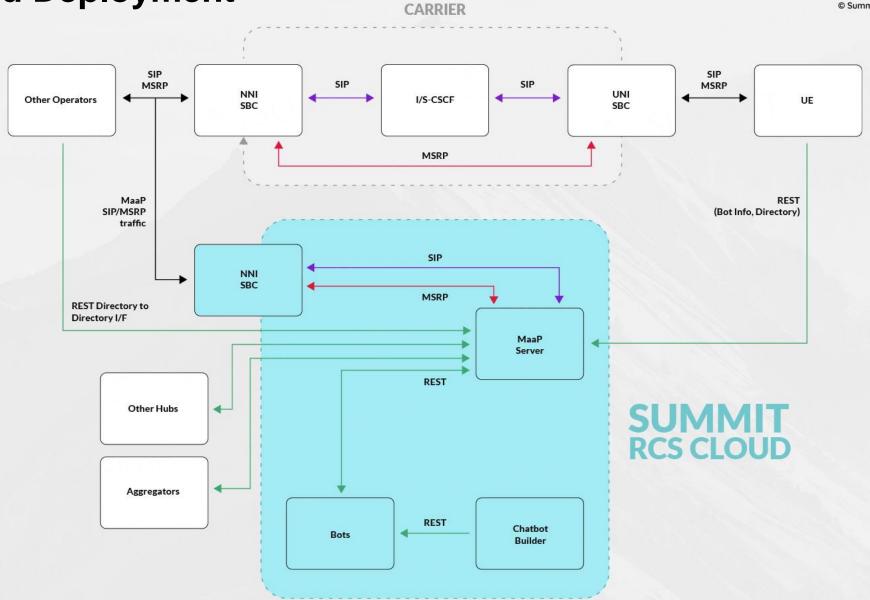

- RCS Clouds come in many different flavors
- In this presentation we will focus on a particular implementation used in our case studies
- Many more supported options and integrations to suit any version of Universal Profile and Operator Network