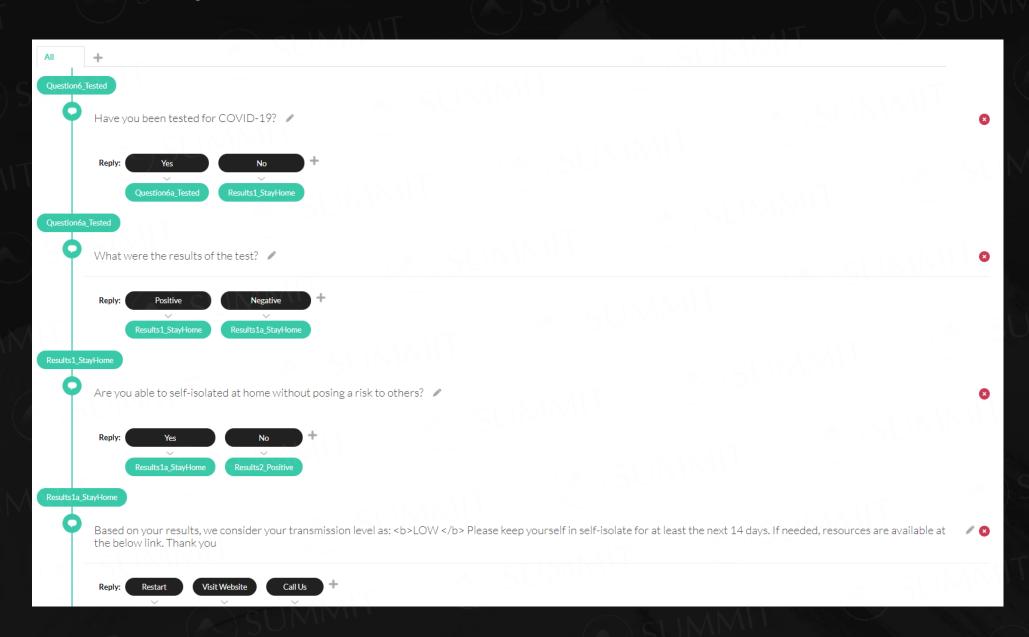

# **Case Study – COVID-19 Chatbot**

- With health lines and hospital call centers being overwhelmed there is an immediate need to automate services where possible and move them into the online and mobile space.
- Summit designed a chatbot to assist with online triage by hospitals and clinics. The objective is to help patients decide if a visit to the doctor is required and to provide real-time advice when call centers are overwhelmed. As restrictions are eased in the future, airports, public space owners and other business may also want to "pre-screen" patrons based on known risk factors.
- The prototype/PoC is being shown to local healthcare services and may be deployed as a service with Canadian carriers in the near future.

### **Case Study – COVID-19 Chatbot**

# Case Study – COVID-19 Chatbot