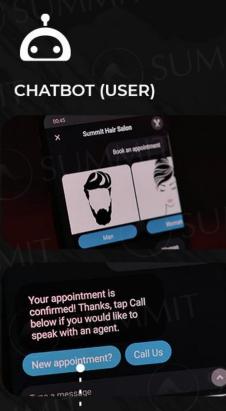

### **USER**

# Case Study – L'Inter-Marché

- In response to increased demand for online purchases as a result of COVID-19, L'Inter-Marche was faced with new challenges to accept orders via phone and internet. Summit proposed a new approach to the traditional channels by offering an RCS-based solution.
- Summit quickly built out a grocery order and delivery chatbot and an RCS-capable call center, transforming their business from having no website or online presence to using the latest RCS technology. In a matter of days, they were ready to accept overs via MaaP and to accept calls at a virtual RCS call center, manned by remote workers. This type of service in the past would have taken weeks or months to deploy, but with Summit's RBM, it was done in days, easing pressure on their stores and reducing the risk to their employees.
- Chatbots will empower small business to provide the personal service they are renowned for, alongside the precision and expertise the giants are admired for."
- Our next small grocery chain will be able to do this in hours.