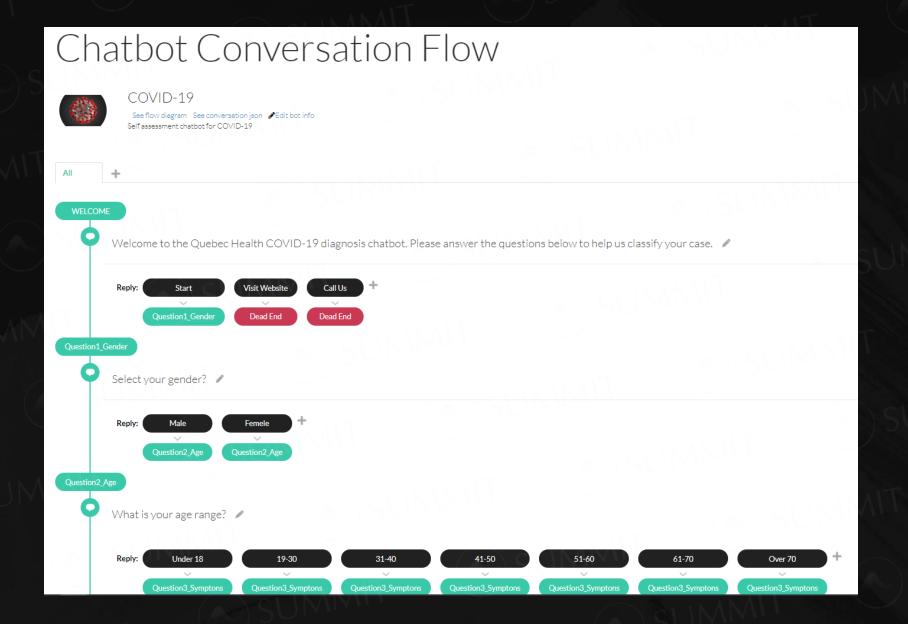

# **Case Study – COVID-19 Chatbot**

- With health lines and hospital call centers being overwhelmed there is an immediate need to automate services where possible and move them into the online and mobile space.
- Summit designed a chatbot to assist with online triage by hospitals and clinics. The objective is to help patients decide if a visit to the doctor is required and to provide real-time advice when call centers are overwhelmed. As restrictions are eased in the future, airports, public space owners and other business may also want to "pre-screen" patrons based on known risk factors.
- The prototype/PoC is being shown to local healthcare services and may be deployed as a service with Canadian carriers in the near future.

### **Case Study – COVID-19 Chatbot**

# Case Study – COVID-19 Chatbot