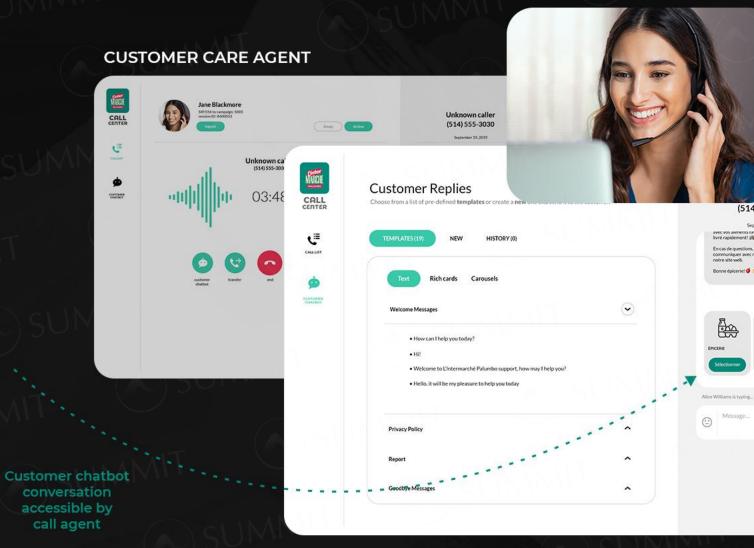

# Case Study – L'Inter-Marché

- In response to increased demand for online purchases as a result of COVID-19, L'Inter-Marche was faced with new challenges to accept orders via phone and internet. Summit proposed a new approach to the traditional channels by offering an RCS-based solution.
- Summit quickly built out a grocery order and delivery chatbot and an RCS-capable call center, transforming their business from having no website or online presence to using the latest RCS technology. In a matter of days, they were ready to accept overs via MaaP and to accept calls at a virtual RCS call center, manned by remote workers. This type of service in the past would have taken weeks or months to deploy, but with Summit's RBM, it was done in days, easing pressure on their stores and reducing the risk to their employees.
- Chatbots will empower small business to provide the personal service they are renowned for, alongside the precision and expertise the giants are admired for."
- Our next small grocery chain will be able to do this in hours.

### **Demo – L'Inter-Marché**

Watch Demo Video here: www.summit-tech.ca/gsma\_webinar/041520/

https://www.marchepalumbo.ca/

Terms and Conditions

© Summit Tech - Confidential and Proprietary

(514) 555-3030

September 19, 2019