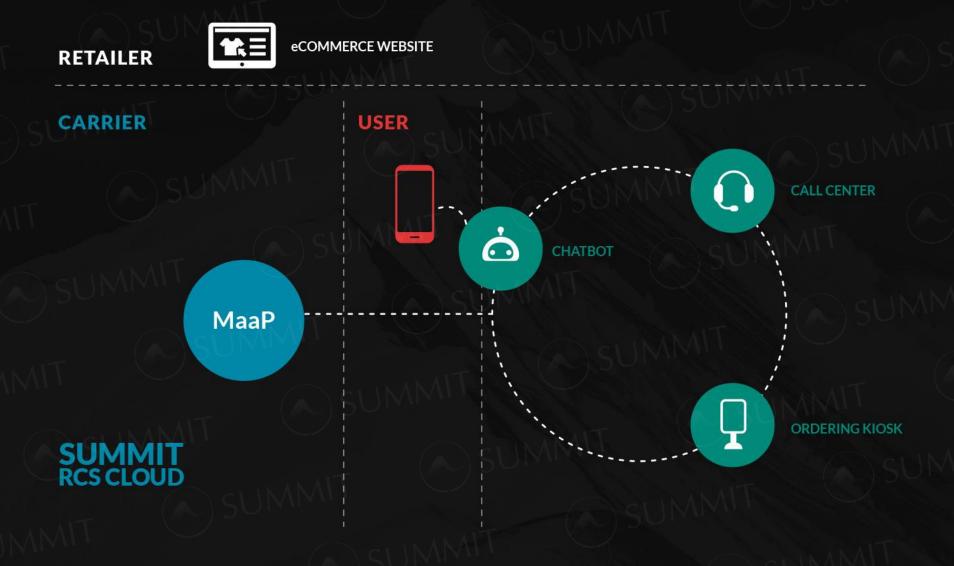

### **CALL CENTER**

### **USER**

### **Chatbots: Kiosks**

- Replaces current kiosk systems with large touchscreen
- Connected to MNOs network, easy to deploy
- Doesn't require maintaining another system for users who want to self-checkout
- Integration with card payments, printers, barcode scanners
- Can connect users with a live operator via video call

### **KIOSK**