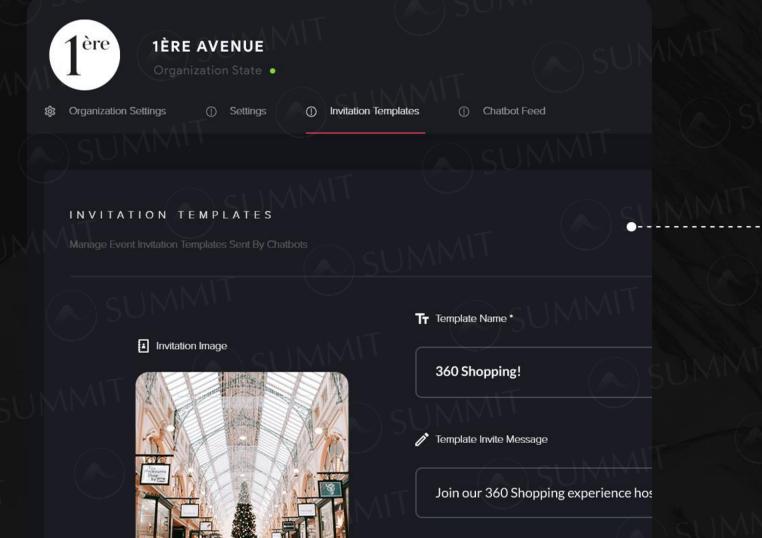

### Setup a MaaP Service in 3 simple steps

MNO service provisioning portal

Design and build chatbot

Launch service

# **Chatbot Lifecycle**

© Summit Tech - Confidential and Proprietary

### Create **Bots**

© Summit Tech - Confidential and Proprietary

© Summit Tech - Confidential and Proprietary

# BOT CREATION

MaaP

**PUBLISH** 