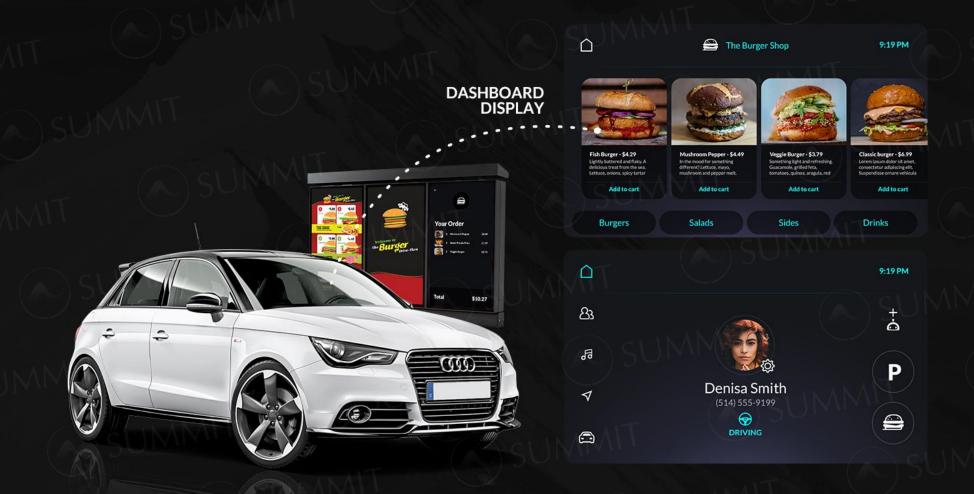

### **IoT**

- Home automation and security solution driven through chatbots and AI
- Kiosks
- Connected Car

### **Chatbots & Connected Car**

© Summit Tech - Confidential and Proprietary