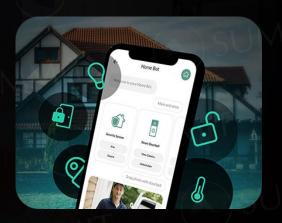

## Cellular IOT (cIOT): Home Automation / Security Chatbots for IoT Device Control

### **Chatbot Home Automation Video**

www.summit-tech.ca/c-io