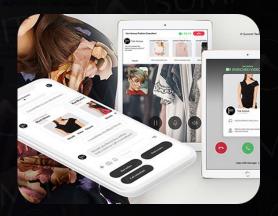

### **Chatbots: Kiosks**

- Replaces current kiosk systems with large touchscreen
- Connected to MNOs network, easy to deploy
- Doesn't require maintaining another system for users who want to self-checkout
- Integration with card payments, printers, barcode scanners
- Can connect users with a live operator via video call

## **Kiosk and Call Center Demo Video**

Watch Demo Video here: www.summit-tech.ca/gsma\_webinar/041520/