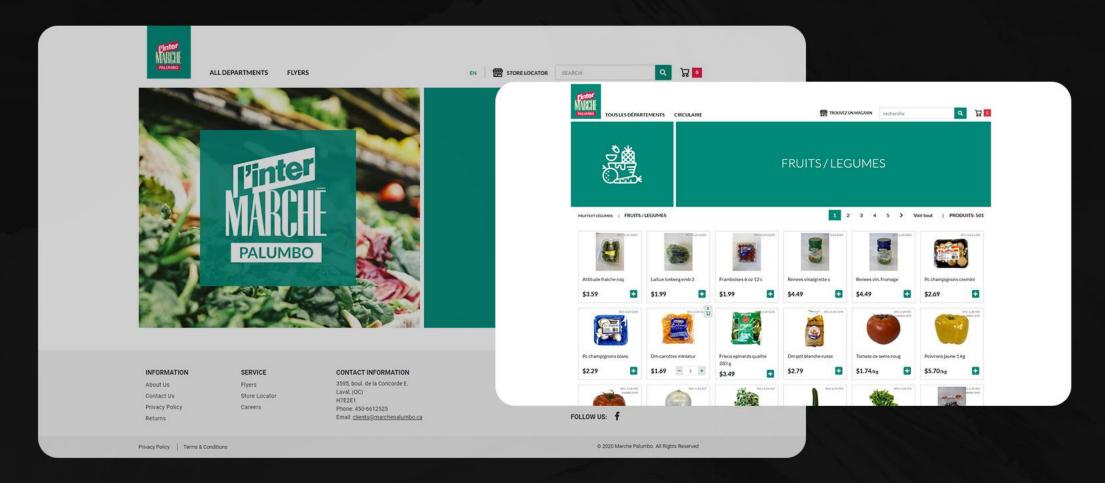

# Case Study – L'Inter-Marché

- In response to increased demand for online purchases as a result of COVID-19, L'Inter-Marche was faced with new challenges to accept orders via phone and internet. Summit proposed a new approach to the traditional channels by offering an RCS-based solution.
- Summit quickly built out a grocery order and delivery chatbot and an RCS-capable call center, transforming their business from having no website or online presence to using the latest RCS technology. In a matter of days, they were ready to accept overs via MaaP and to accept calls at a virtual RCS call center, manned by remote workers. This type of service in the past would have taken weeks or months to deploy, but with Summit's RBM, it was done in days, easing pressure on their stores and reducing the risk to their employees.
- Chatbots will empower small business to provide the personal service they are renowned for, alongside the precision and expertise the giants are admired for."
- Our next small grocery chain will be able to do this in hours.

### **Demo – L'Inter-Marché**

Watch Demo Video here: www.summit-tech.ca/gsma\_webinar/041520/

https://www.marchepalumbo.ca/

Terms and Conditions

© Summit Tech - Confidential and Proprietary

(514) 555-3030

September 19, 2019