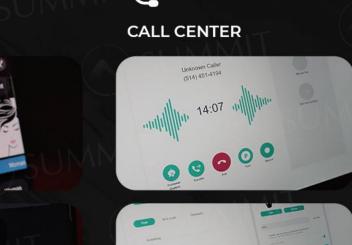

### **CALL CENTER**

# Case Study – L'Inter-Marché

- In response to increased demand for online purchases as a result of COVID-19, L'Inter-Marche was faced with new challenges to accept orders via phone and internet. Summit proposed a new approach to the traditional channels by offering an RCS-based solution.
- Summit quickly built out a grocery order and delivery chatbot and an RCS-capable call center, transforming their business from having no website or online presence to using the latest RCS technology. In a matter of days, they were ready to accept overs via MaaP and to accept calls at a virtual RCS call center, manned by remote workers. This type of service in the past would have taken weeks or months to deploy, but with Summit's RBM, it was done in days, easing pressure on their stores and reducing the risk to their employees.
- Chatbots will empower small business to provide the personal service they are renowned for, alongside the precision and expertise the giants are admired for."
- Our next small grocery chain will be able to do this in hours.