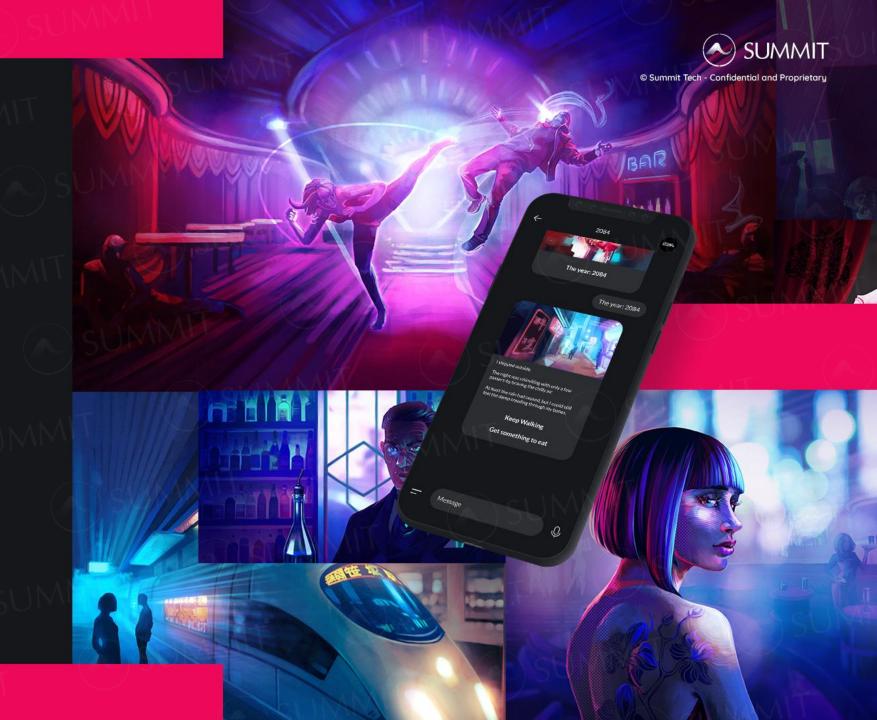

2084

An Interactive Role-Playing Tech-Noir Adventure

made with Summit RCS Game Bot

## **2084 Game Trailer Video**

2084

An Interactive Role-Playing Tech-Noir Adventure

made with Summit RCS
Game Bot