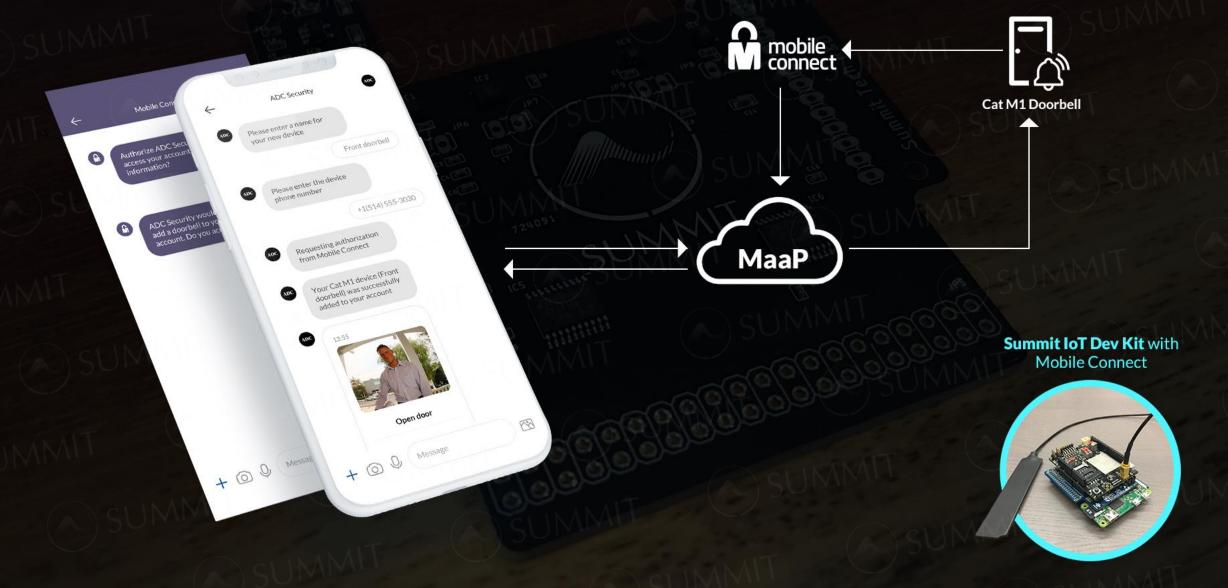

## Cellular IOT (cIOT): Home Automation / Security Chatbots for IoT Device Control

### **Chatbot Home Automation Video**

www.summit-tech.ca/c-io

# RCS Cellular IoT

Watch Demo Video here: <a href="https://www.summit-tech.ca/c-iot/">https://www.summit-tech.ca/c-iot/</a>