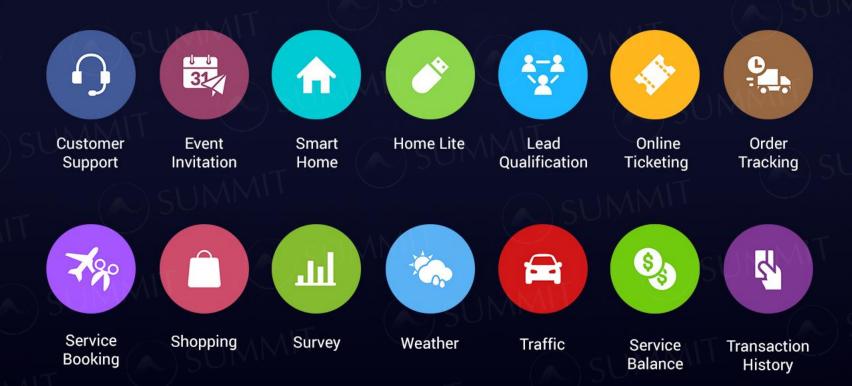

IMSRCS cloud.com

INNOVATIVE
IMS SOLUTIONS
DESIGNED
to amaze

- WYSIWYG bot creator
- Natural Language Processing (NLP)
- Template library
   Retail mCommerce
   Gaming & Entertainment
   Restaurant ordering
   mWellness services

### Messaging as a Platform

- Interworking with bot platform providers
- Leverage existing bots with RCS API
- A2P Service Creator
- Chatbot Directory
- · Chatbot control of IoT devices
- · User identity / GSMA Mobile Connect
- Chatbot Analytics
- Web bots