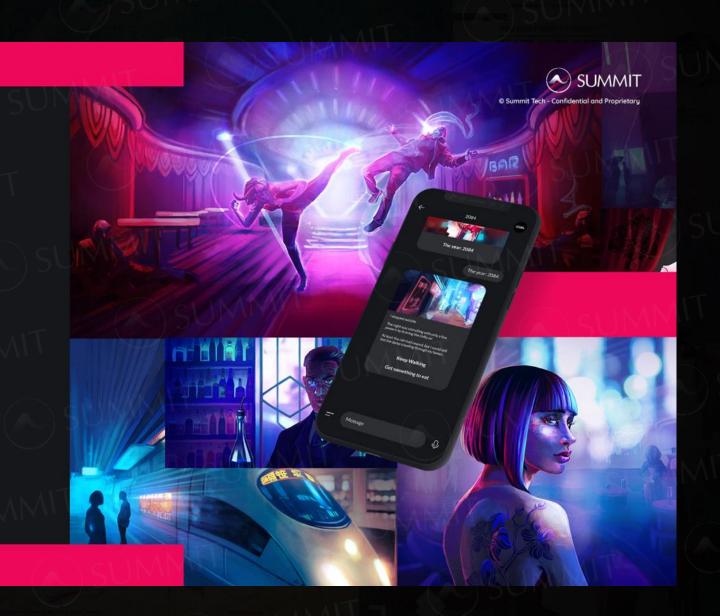

2084

An Interactive Role-Playing Tech-Noir Adventure

made with Summit RCS Game Bot

## **2084 Game Trailer Video**

2084

An Interactive Role-Playing Tech-Noir Adventure

made with Summit RCS
Game Bot