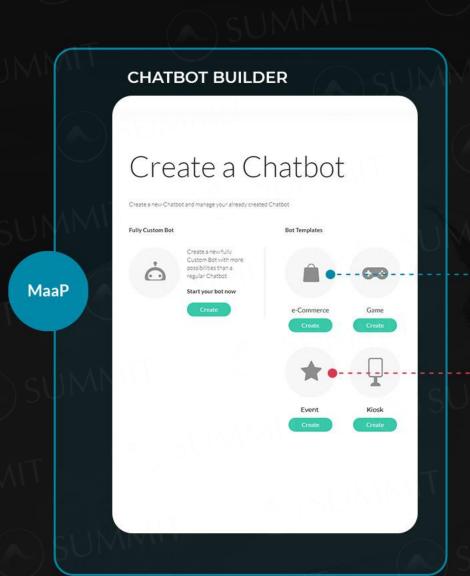

### **CHATBOT BUILDER**

Create a Chatbot

Create a new Chatbot and manage your already created Chatbot

Fully Custom Bot

Create a new fully

Start your bot now

Custom Bot with more possibilities than a regular Chatbot

Bot Templates

Scheduler

Kiosk

KIOSK BOT

Create a new Kiosk bot or select existing bot and publish for Kiosk mode