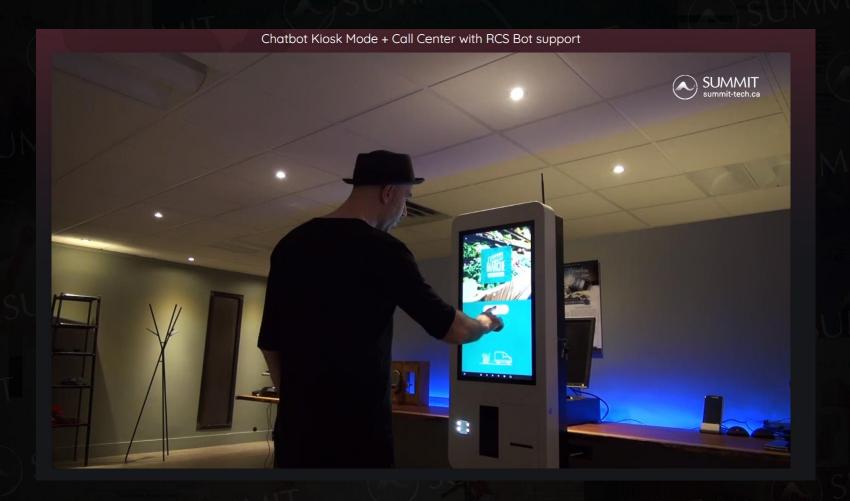

### **Chatbots: Kiosks**

- Replaces current kiosk systems with large touchscreen
- Connected to MNOs network, easy to deploy
- Doesn't require maintaining another system for users who want to self-checkout
- Integration with card payments, printers, barcode scanners
- Can connect users with a live operator via video call

## **Kiosk and Call Center Demo Video**

Watch Demo Video here: www.summit-tech.ca/gsma\_webinar/041520/