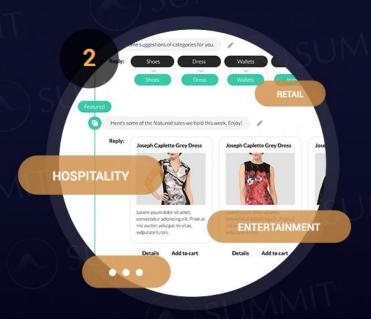

IMSRCS cloud.com

INNOVATIVE
IMS SOLUTIONS
DESIGNED
to amaze

- WYSIWYG bot creator
- Natural Language Processing (NLP)
- Template library
   Retail mCommerce
   Gaming & Entertainment
   Restaurant ordering
   mWellness services

### Messaging as a Platform

- Interworking with bot platform providers
- Leverage existing bots with RCS API
- A2P Service Creator
- Chatbot Directory
- · Chatbot control of IoT devices
- · User identity / GSMA Mobile Connect
- Chatbot Analytics
- Web bots