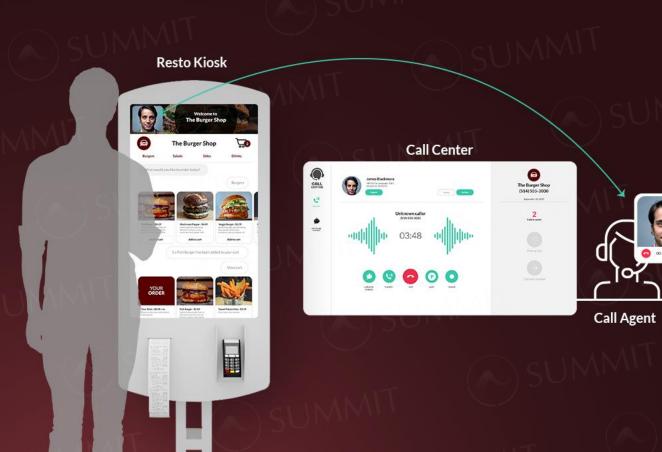

### **Chatbots: Kiosks**

- Replaces current kiosk systems with large touchscreen
- Connected to MNOs network, easy to deploy
- Doesn't require maintaining another system for users who want to self-checkout
- Integration with card payments, printers, barcode scanners
- Can connect users with a live operator via video call

## **Kiosk and Call Center Demo Video**

Watch Demo Video here: www.summit-tech.ca/gsma\_webinar/041520/