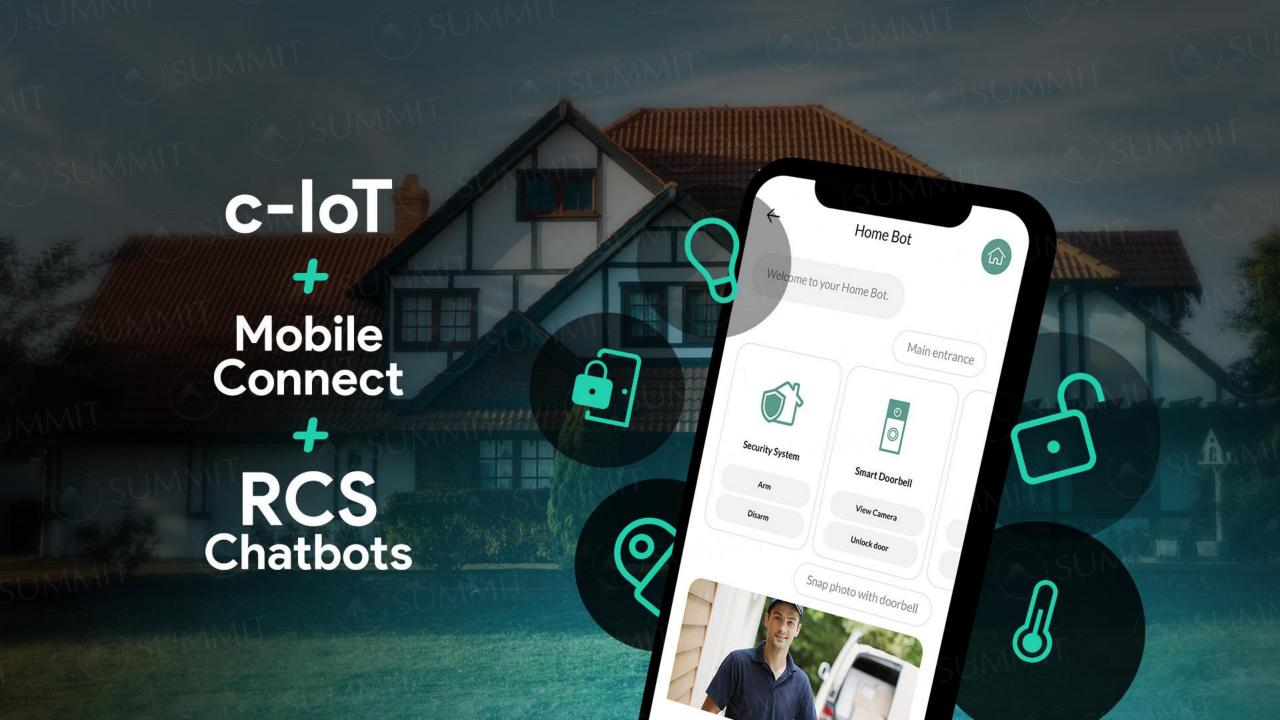

### **IoT**

- Home automation and security solution driven through chatbots and AI
- Kiosks
- Connected Car

## Cellular IOT (cIOT): Home Automation / Security Chatbots for IoT Device Control