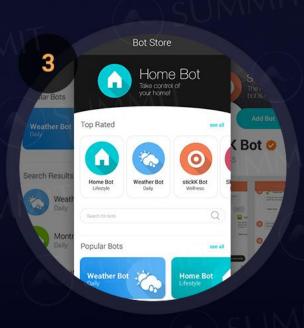

### **CHATBOT BUILDER**

Create a Chatbot

Create a new Chatbot and manage your already created Chatbot

Fully Custom Bot

Create a new fully

Start your bot now

Custom Bot with more possibilities than a regular Chatbot

Bot Templates

Scheduler

Kiosk

KIOSK BOT

Create a new Kiosk bot or select existing bot and publish for Kiosk mode