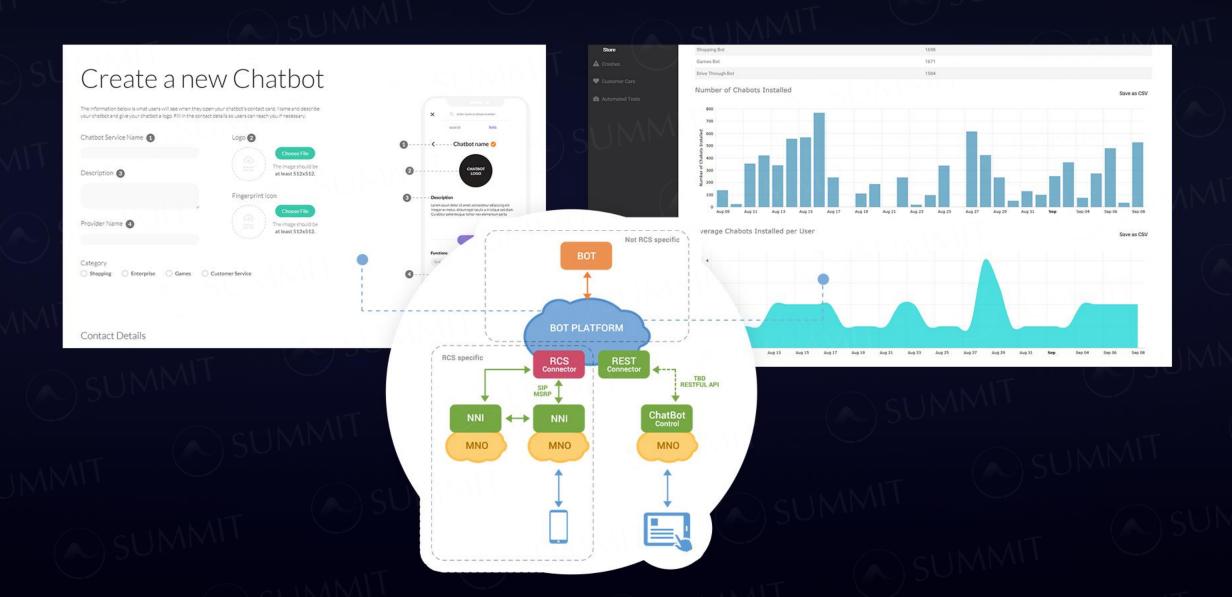

# **Chatbot Lifecycle**

© Summit Tech - Confidential and Proprietary

### Create **Bots**

© Summit Tech - Confidential and Proprietary

© Summit Tech - Confidential and Proprietary

# BOT CREATION

MaaP

**PUBLISH** 

- RCS Clouds come in many different flavors
- In this presentation we will focus on a particular implementation used in our case studies
- Many more supported options and integrations to suit any version of Universal Profile and Operator Network